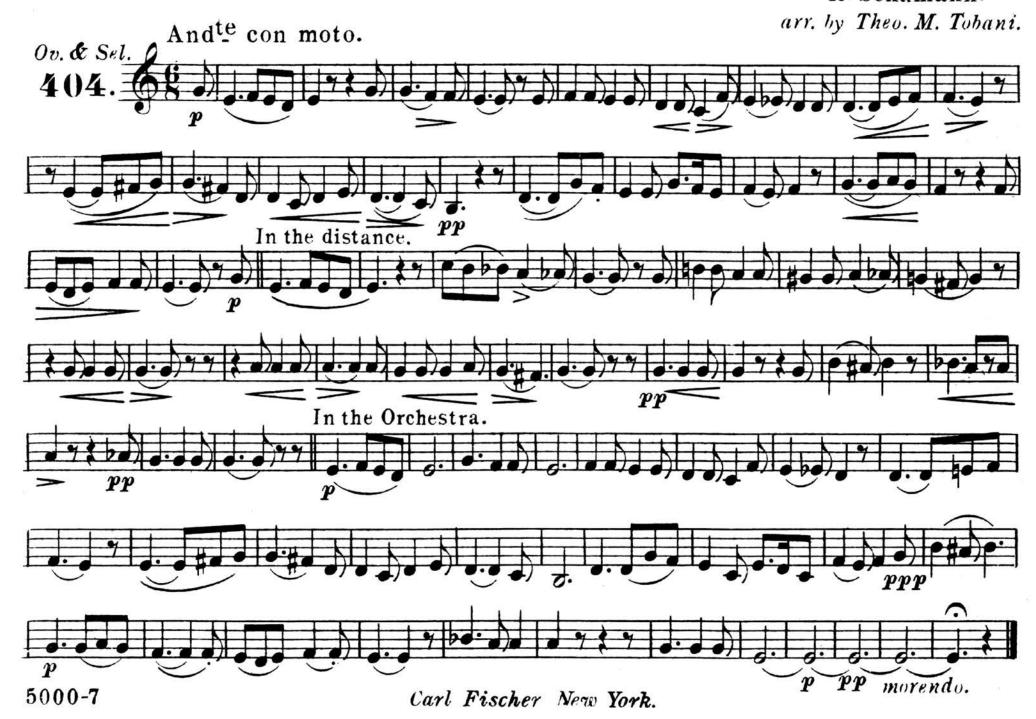

### SOLO or 1st Bb CORNET.

C. Fischer's Edition.

Serenade

FLUTE.

R. Schumann. arr. by Theo. M. Tobani.

Serenade.

OBOE.

R.Schumann. arr. by Theo. M. Tobani.