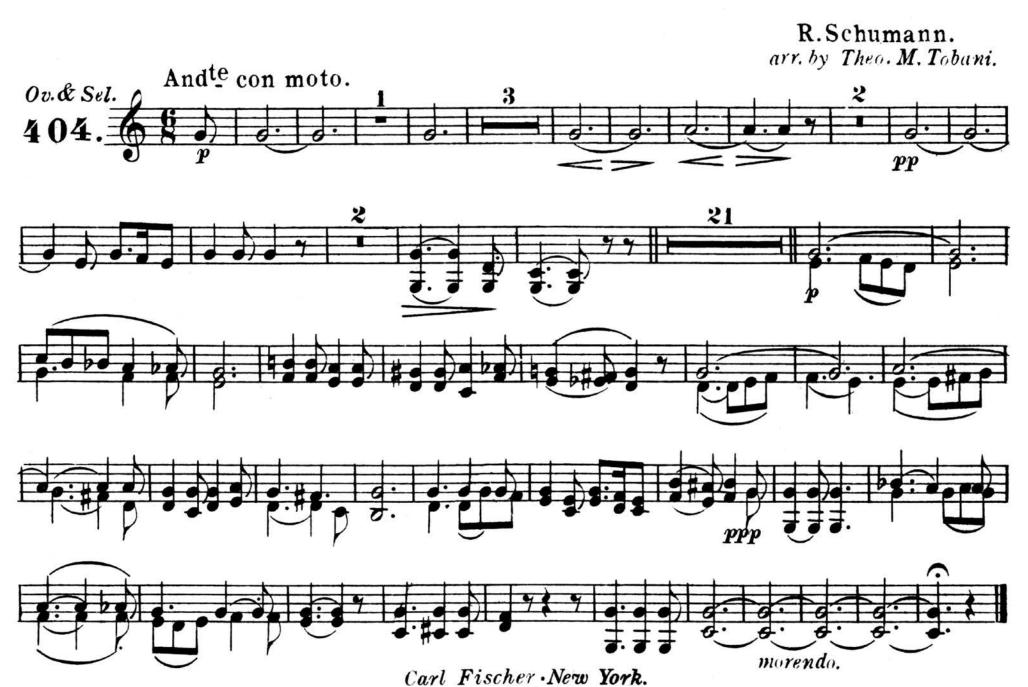

Carl Fischer New York.

BASSOON.

Eb CLARINET.

Serenade.

R. Schumann.

SOLO or 1st Bb CLARINET.

Serenade.

R. Schumann. arr. by Theo. M. Tobani.