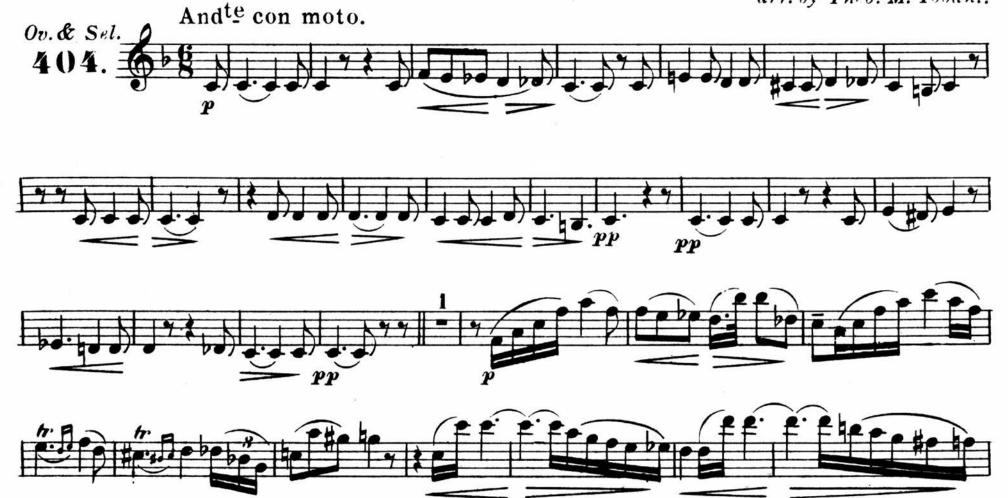

**GTHB** 

SOLO or 1st

Bb CORNET.

(Conductor.)

"The Voice of Love"
Serenade.

This composition some - times erroneously attributed to R. Schumann is the Evening Serenade of A. Haertel.

C. Fischer's Edition.

R. Schumann. arr. by Theo. M. Tobani.

### SOLO or 1st Bb CORNET.

C. Fischer's Edition.

Serenade

FLUTE.

R. Schumann. arr. by Theo. M. Tobani.

Serenade.

OBOE.

R.Schumann. arr. by Theo. M. Tobani.