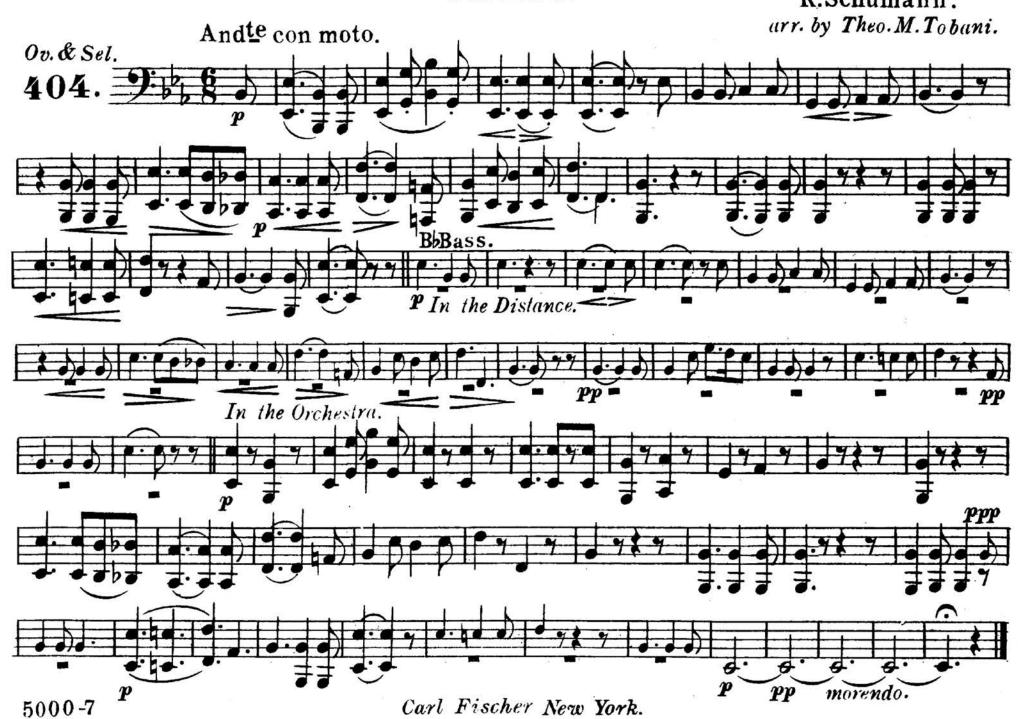

1st TENOR

Serenade

R. Schumann. Andte con moto. arr. by Theo. M. Tobani. In the distance. Ov. & Sel. ( In the Ochestra. morendo. Carl Fischer New York.

2nd TENOR.

Serenade.

R.Schumann.

arr. by Theo. M. Tobani.