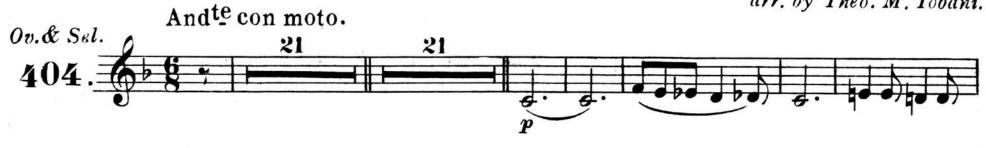

**GTHB** 

SOLO or 1st

Bb CORNET.

(Conductor.)

"The Voice of Love"
Serenade.

This composition some - times erroneously attributed to R. Schumann is the Evening Serenade of A. Haertel.

C. Fischer's Edition.

R. Schumann. arr. by Theo. M. Tobani.