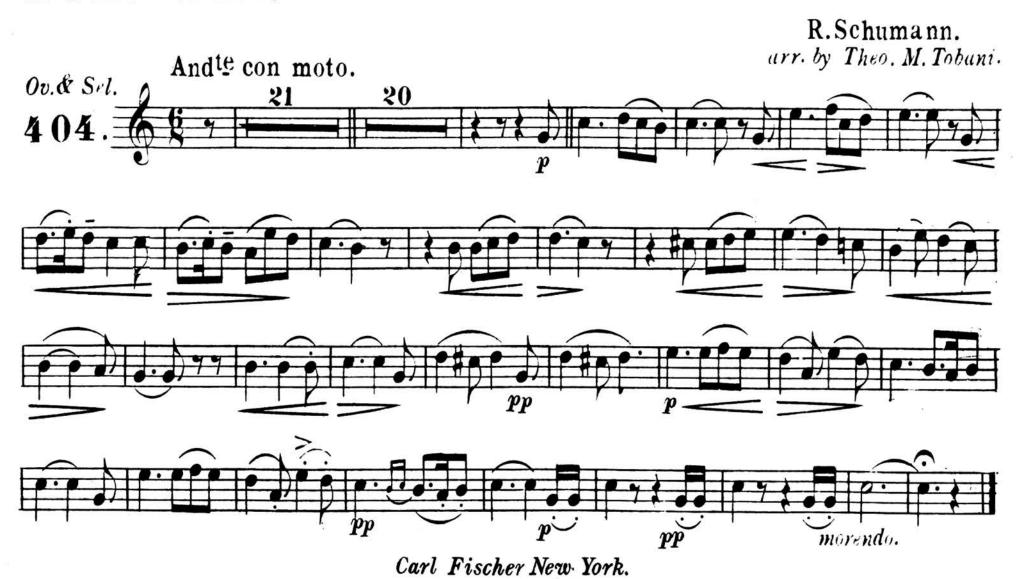

**GTHB** 

SOLO or 1st

Bb CORNET.

(Conductor.)

"The Voice of Love"
Serenade.

This composition some - times erroneously attributed to R. Schumann is the Evening Serenade of A. Haertel.

C. Fischer's Edition.

R. Schumann. arr. by Theo. M. Tobani.

Copyright 1897 by Carl Fischer New York.