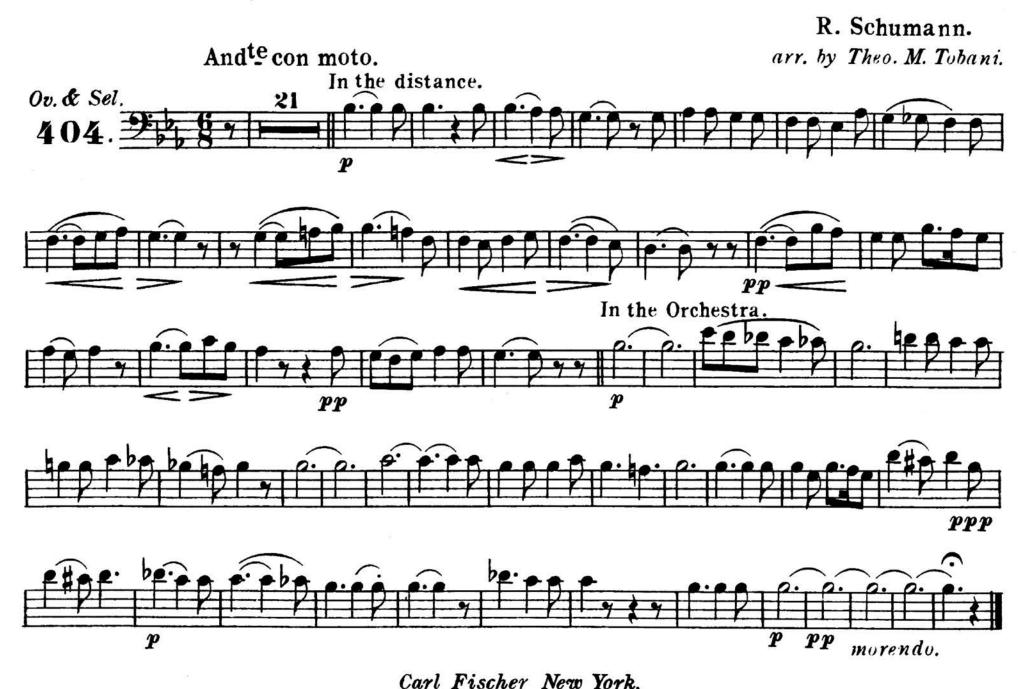

1st TENOR

Serenade

R. Schumann. Andte con moto. arr. by Theo. M. Tobani. In the distance. Ov. & Sel. ( In the Ochestra. morendo. Carl Fischer New York.

2nd TENOR.

Serenade.

R.Schumann.

arr. by Theo. M. Tobani.