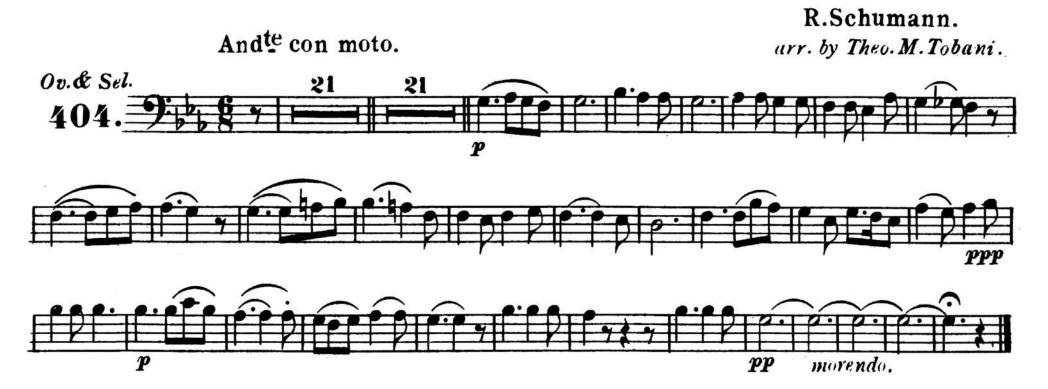

1st TENOR

Serenade

R. Schumann. Andte con moto. arr. by Theo. M. Tobani. In the distance. Ov. & Sel. ( In the Ochestra. morendo. Carl Fischer New York.

2nd TENOR.

Serenade.

R.Schumann.

arr. by Theo. M. Tobani.