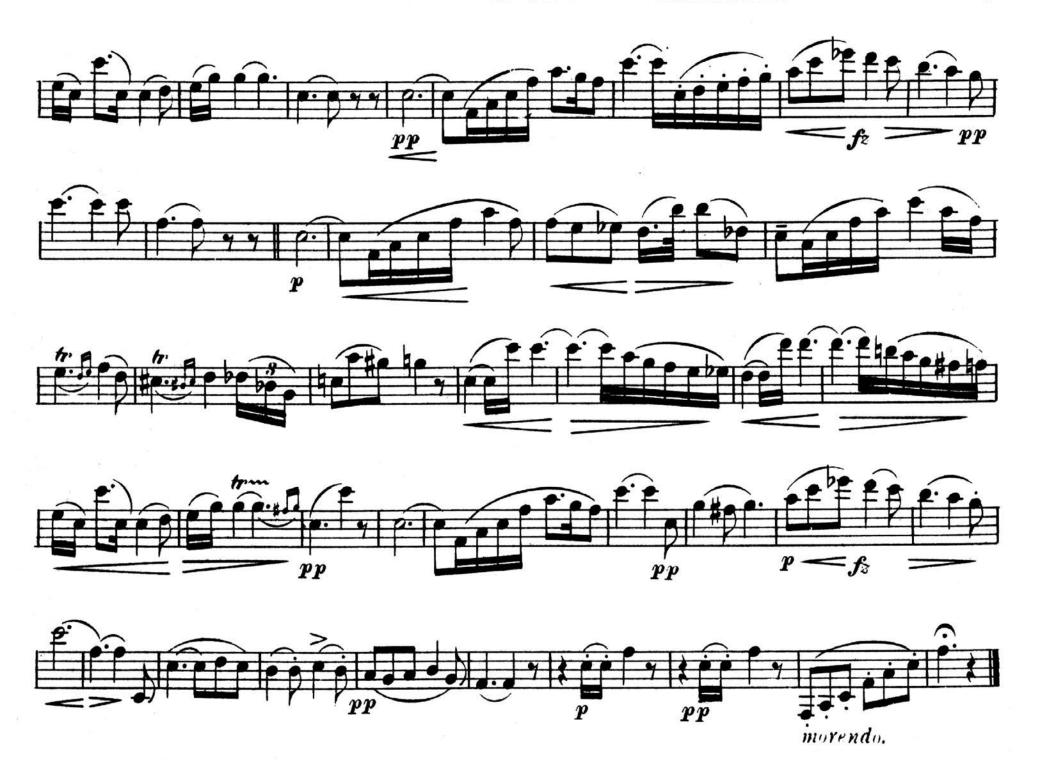

**GTHB** 

SOLO or 1st

Bb CORNET.

(Conductor.)

"The Voice of Love"
Serenade.

This composition some - times erroneously attributed to R. Schumann is the Evening Serenade of A. Haertel.

C. Fischer's Edition.

R. Schumann. arr. by Theo. M. Tobani.

### SOLO or 1st Bb CORNET.

C. Fischer's Edition.

Serenade

FLUTE.

R. Schumann. arr. by Theo. M. Tobani.

Serenade.

OBOE.

R.Schumann. arr. by Theo. M. Tobani.