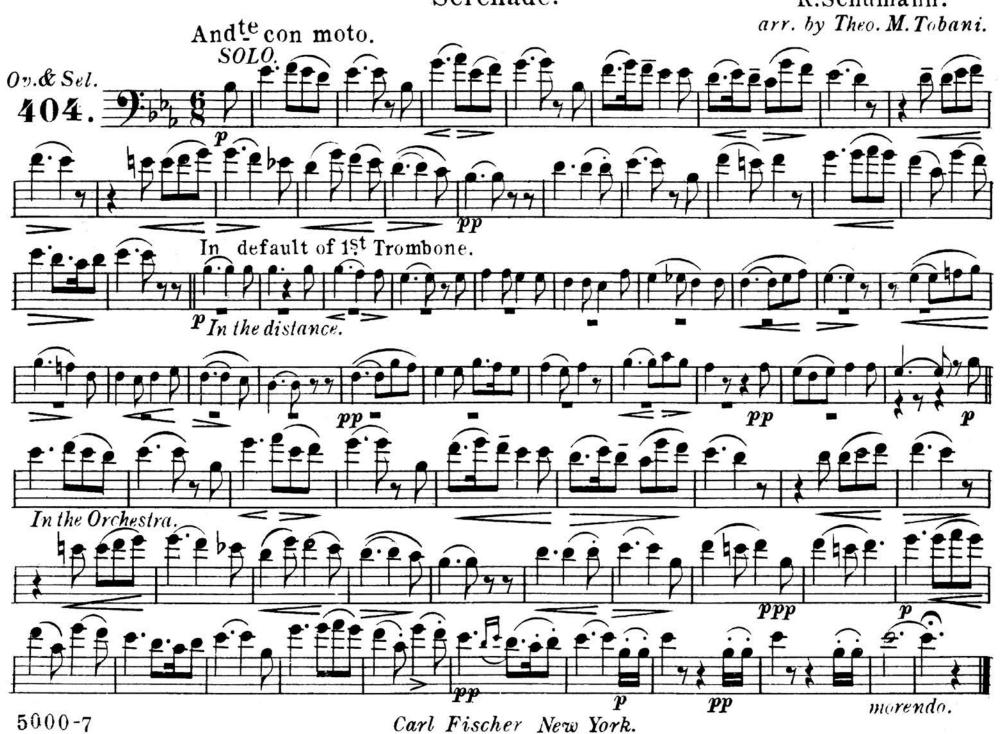

1st TENOR

Serenade

R. Schumann. Andte con moto. arr. by Theo. M. Tobani. In the distance. Ov. & Sel. ( In the Ochestra. morendo. Carl Fischer New York.

2nd TENOR.

Serenade.

R.Schumann.

arr. by Theo. M. Tobani.