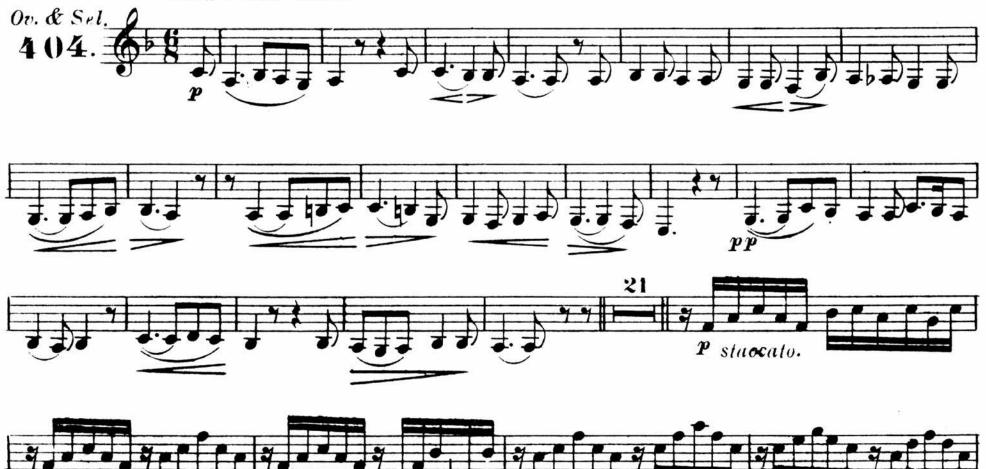

**GTHB** 

SOLO or 1st

Bb CORNET.

(Conductor.)

"The Voice of Love"
Serenade.

This composition some - times erroneously attributed to R. Schumann is the Evening Serenade of A. Haertel.

C. Fischer's Edition.

R. Schumann. arr. by Theo. M. Tobani.

### SOLO or 1st Bb CORNET.

C. Fischer's Edition.

Serenade

FLUTE.

R. Schumann. arr. by Theo. M. Tobani.

Serenade.

OBOE.

R.Schumann. arr. by Theo. M. Tobani.