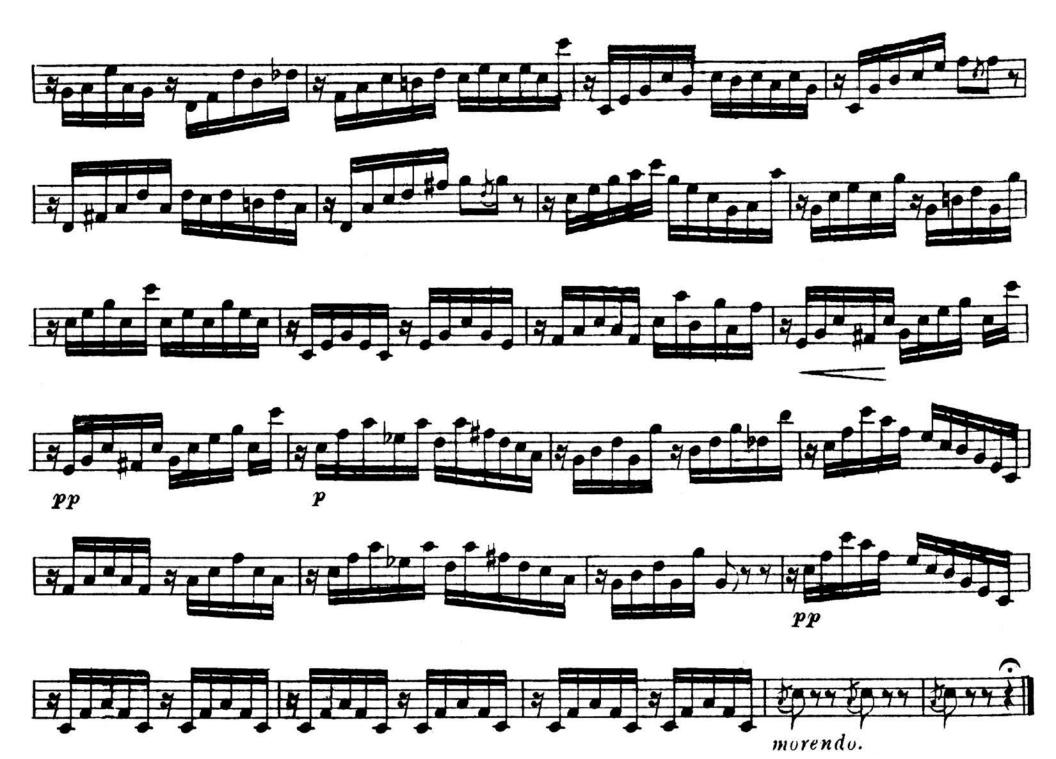

**GTHB** 

SOLO or 1st

Bb CORNET.

(Conductor.)

"The Voice of Love"
Serenade.

This composition some - times erroneously attributed to R. Schumann is the Evening Serenade of A. Haertel.

C. Fischer's Edition.

R. Schumann. arr. by Theo. M. Tobani.

### SOLO or 1st Bb CORNET.

C. Fischer's Edition.

Serenade

FLUTE.

R. Schumann. arr. by Theo. M. Tobani.

Serenade.

OBOE.

R.Schumann. arr. by Theo. M. Tobani.