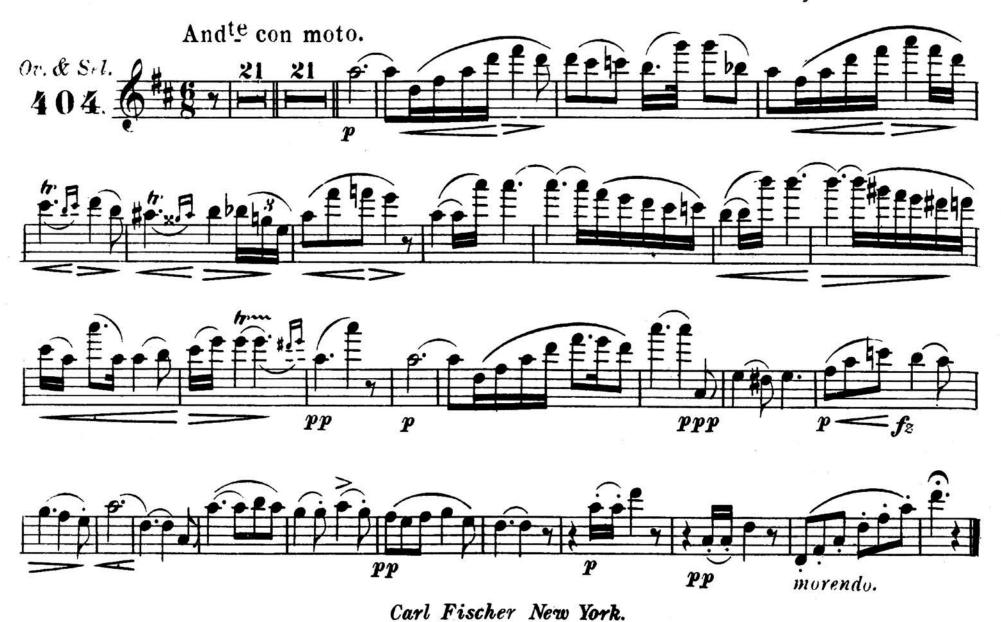

1st TENOR

Serenade

R. Schumann. Andte con moto. arr. by Theo. M. Tobani. In the distance. Ov. & Sel. ( In the Ochestra. morendo. Carl Fischer New York.

2nd TENOR.

Serenade.

R.Schumann.

arr. by Theo. M. Tobani.