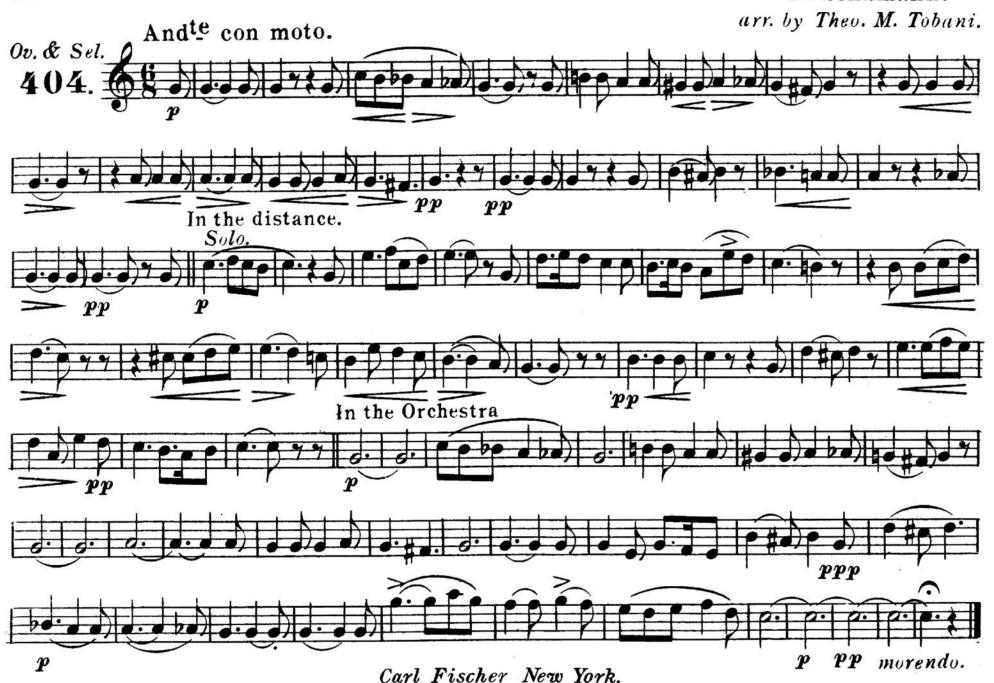

**GTHB** 

SOLO or 1st

Bb CORNET.

(Conductor.)

"The Voice of Love"
Serenade.

This composition some - times erroneously attributed to R. Schumann is the Evening Serenade of A. Haertel.

C. Fischer's Edition.

R. Schumann. arr. by Theo. M. Tobani.

Copyright 1897 by Carl Fischer New York.