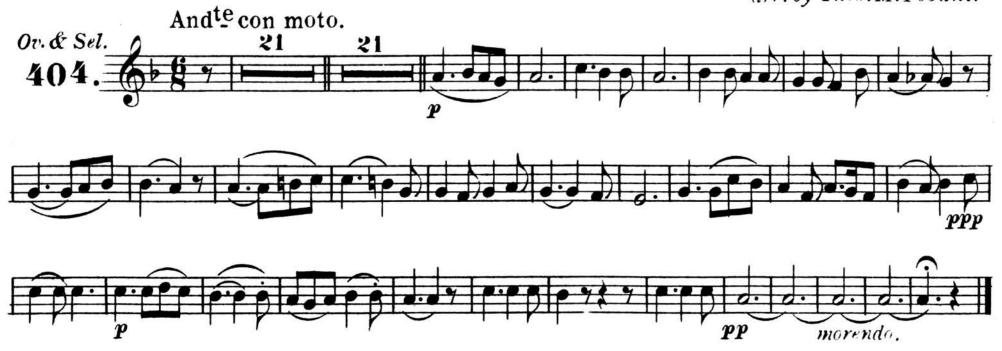

5000-7 GTHB

Carl Fischer New York.

2nd Bb CLARINET.

Serenade.

R. Schumann.
arr. by Theo. M. Tobani.

Carl Fischer New York.

2nd Bb CLARINET.

Serenade.

3rd Bl CLARINET.

R. Schumann, arr. by Theo. M. Tobani.

Serenade.