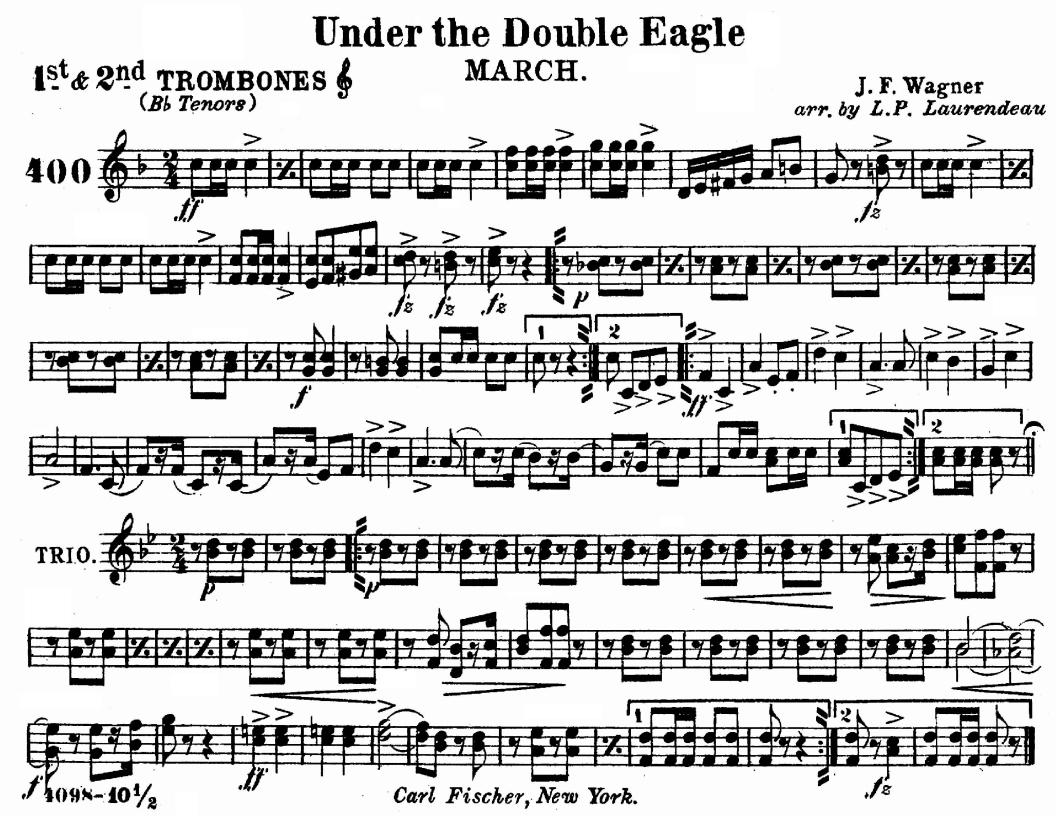

## **Under the Double Eagle**

MARCH.

J. F. Wagner arr. by L.P. Laurendeau

2nd TROMBONE 9:

J.F. Wagner.