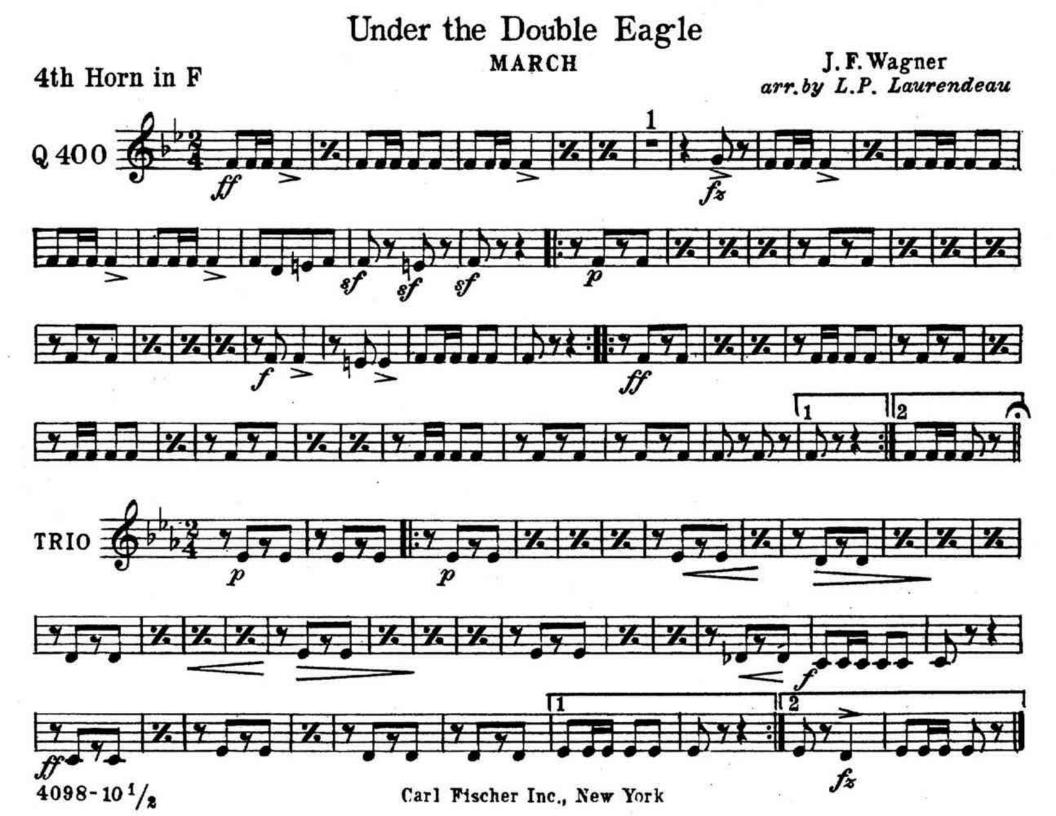

#### BASSES.

J. F. Wagner.

Under the Double Eagle MARCH

J. F. Wagner arr. by L. P. Laurendeau

Carl Fischer, Inc., New York