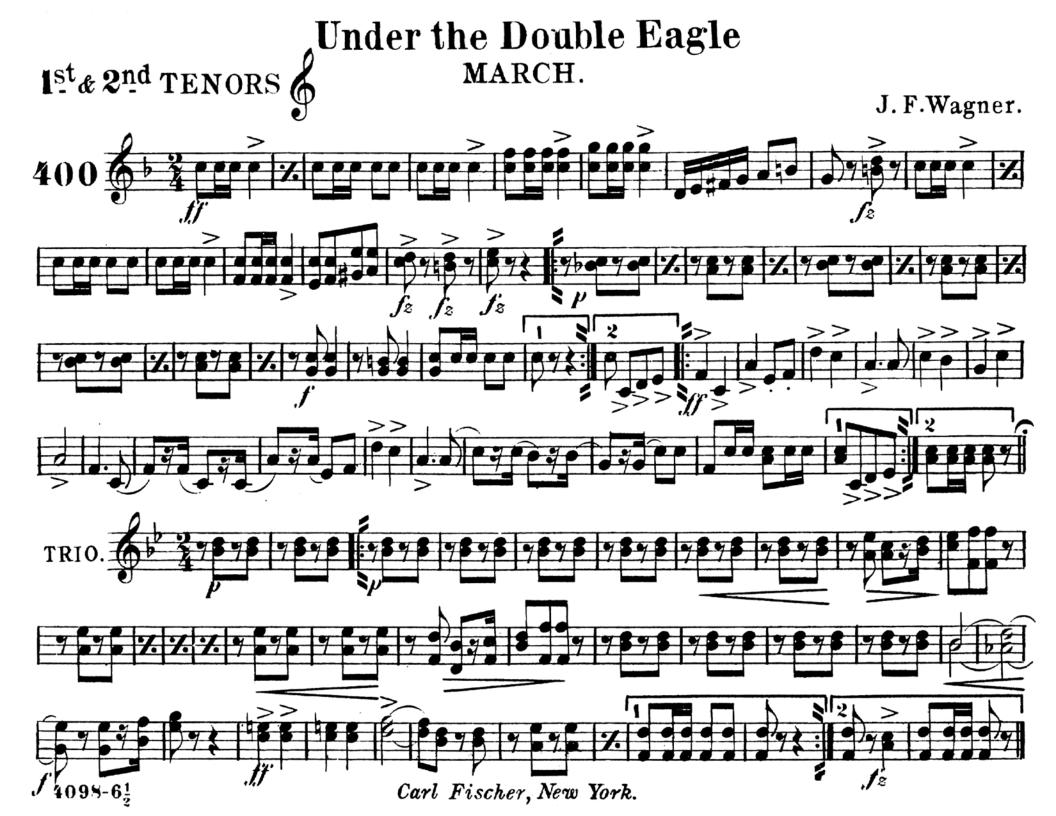

#### BASSES.

J. F. Wagner.

Under the Double Eagle MARCH

J. F. Wagner arr. by L. P. Laurendeau

Carl Fischer, Inc., New York