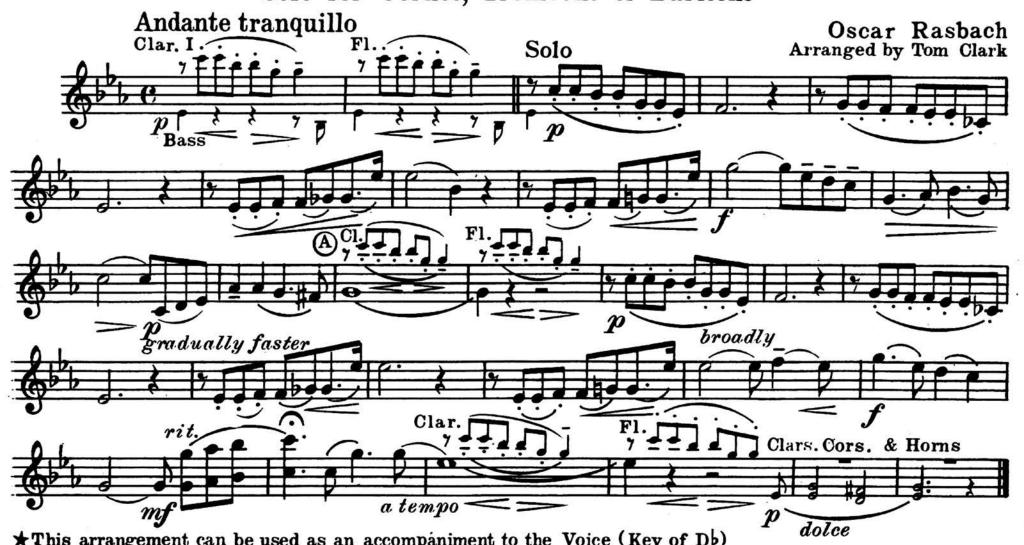

## **Trees**

A SONG

Solo for Cornet, Trombone or Baritone

★This arrangement can be used as an accompaniment to the Voice (Key of Db)

Solo for Cornet, Trombone or Baritone