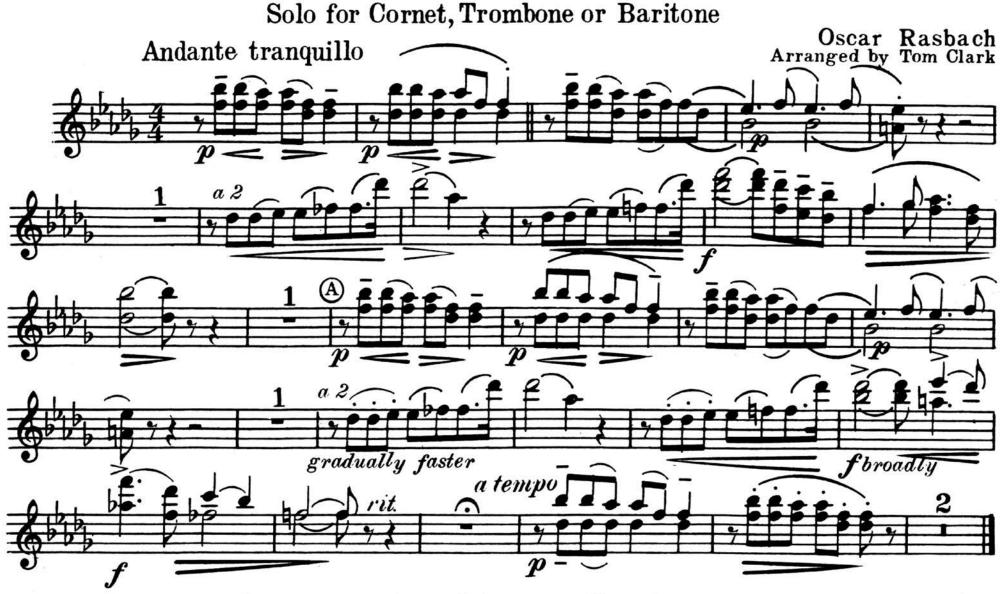

Bb Cornet or Baritone Solo (Conductor)

## **Trees**

A SONG

Solo for Cornet, Trombone or Baritone



★This arrangement can be used as an accompaniment to the Voice (Key of Db)

Solo for Cornet, Trombone or Baritone



#### 1st & 2nd Flutes in C

#### A SONG



A SONG



# Trees A SONG



#### ASONG

Solo for Cornet, Trombone or Baritone



### Solo & 1st Bb Clarinets

#### A SONG



### 2nd Bb Clarinet

#### A SONG

Solo for Cornet, Trombone or Baritone



### 3rd Bb Clarinet

## **Trees**

A SONG

Solo for Cornet, Trombone or Baritone



Copyright, 1922, by G. Schirmer Music Stores, Inc. Copyright assigned, 1922, to G. Schirmer (Inc.)
Copyright, 1931, by G. Schirmer (Inc.)

International Copyright Secured
Printed in the U. S. A.

35493

### Eb Alto Clarinet

### **Trees**

#### A SONG

Solo for Cornet, Trombone or Baritone



### Bb Bass Clarinet

### **Trees**

#### A SONG

Solo for Cornet, Trombone or Baritone



### Bb Soprano Saxophone

## Trees

#### A SONG

Solo for Cornet, Trombone or Baritone



### Eb Alto Saxophone

# Trees A SONG