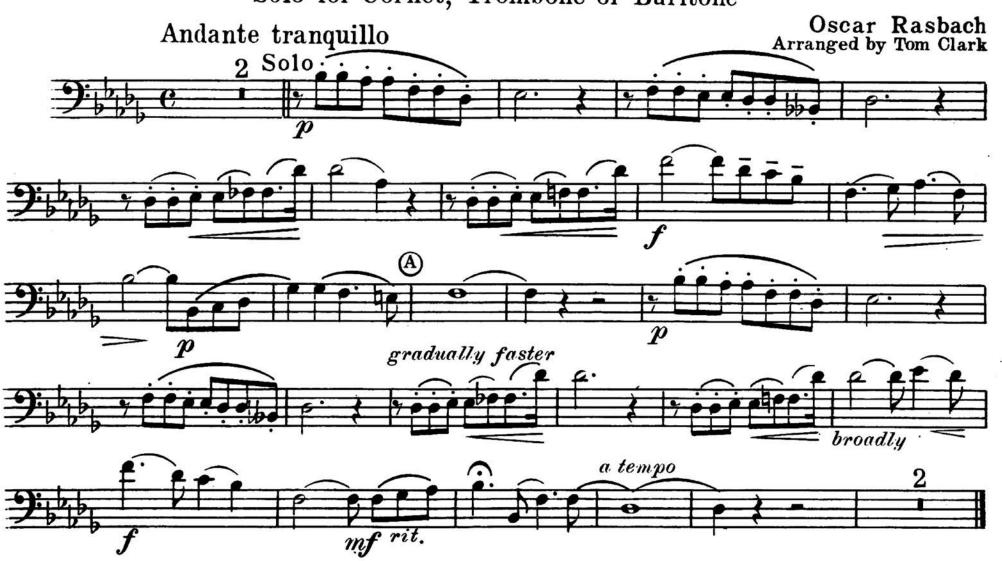

Bb Cornet or Baritone Solo (Conductor)

## **Trees**

A SONG

Solo for Cornet, Trombone or Baritone



★This arrangement can be used as an accompaniment to the Voice (Key of Db)

Solo for Cornet, Trombone or Baritone



#### 1st & 2nd Flutes in C

#### A SONG



A SONG



# Trees A SONG



#### ASONG

Solo for Cornet, Trombone or Baritone



### Solo & 1st Bb Clarinets

#### A SONG



### 2nd Bb Clarinet

#### A SONG

Solo for Cornet, Trombone or Baritone



### 3rd Bb Clarinet

## **Trees**

A SONG

Solo for Cornet, Trombone or Baritone



Copyright, 1922, by G. Schirmer Music Stores, Inc. Copyright assigned, 1922, to G. Schirmer (Inc.)
Copyright, 1931, by G. Schirmer (Inc.)

International Copyright Secured
Printed in the U. S. A.

35493

### Eb Alto Clarinet

### **Trees**

#### A SONG

Solo for Cornet, Trombone or Baritone



### Bb Bass Clarinet

### **Trees**

#### A SONG

Solo for Cornet, Trombone or Baritone



### Bb Soprano Saxophone

## Trees

#### A SONG

Solo for Cornet, Trombone or Baritone