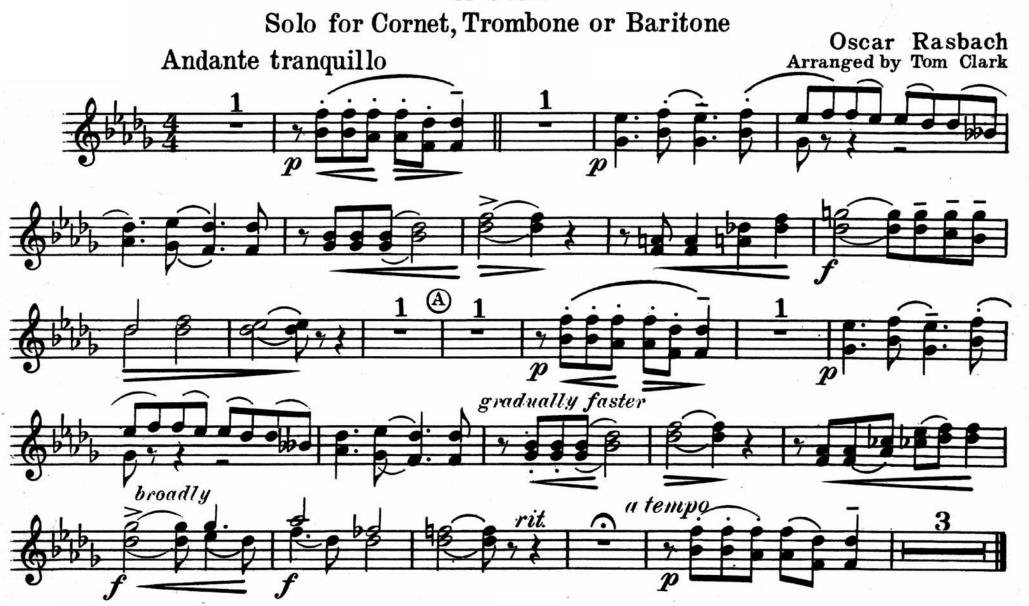

Bb Cornet or Baritone Solo (Conductor)

## **Trees**

A SONG

Solo for Cornet, Trombone or Baritone



★This arrangement can be used as an accompaniment to the Voice (Key of Db)

Solo for Cornet, Trombone or Baritone



#### 1st & 2nd Flutes in C

#### A SONG



A SONG



# Trees A SONG



#### ASONG

Solo for Cornet, Trombone or Baritone



### Solo & 1st Bb Clarinets

#### A SONG



### 2nd Bb Clarinet

#### A SONG

Solo for Cornet, Trombone or Baritone



### 3rd Bb Clarinet

## **Trees**

A SONG

Solo for Cornet, Trombone or Baritone



Copyright, 1922, by G. Schirmer Music Stores, Inc. Copyright assigned, 1922, to G. Schirmer (Inc.)
Copyright, 1931, by G. Schirmer (Inc.)

International Copyright Secured
Printed in the U. S. A.

35493

### Eb Alto Clarinet

### **Trees**

#### A SONG

Solo for Cornet, Trombone or Baritone



### Bb Bass Clarinet

### **Trees**

#### A SONG

Solo for Cornet, Trombone or Baritone



### Bb Soprano Saxophone

## Trees

#### A SONG

Solo for Cornet, Trombone or Baritone



### Eb Alto Saxophone

# Trees A SONG

Solo for C