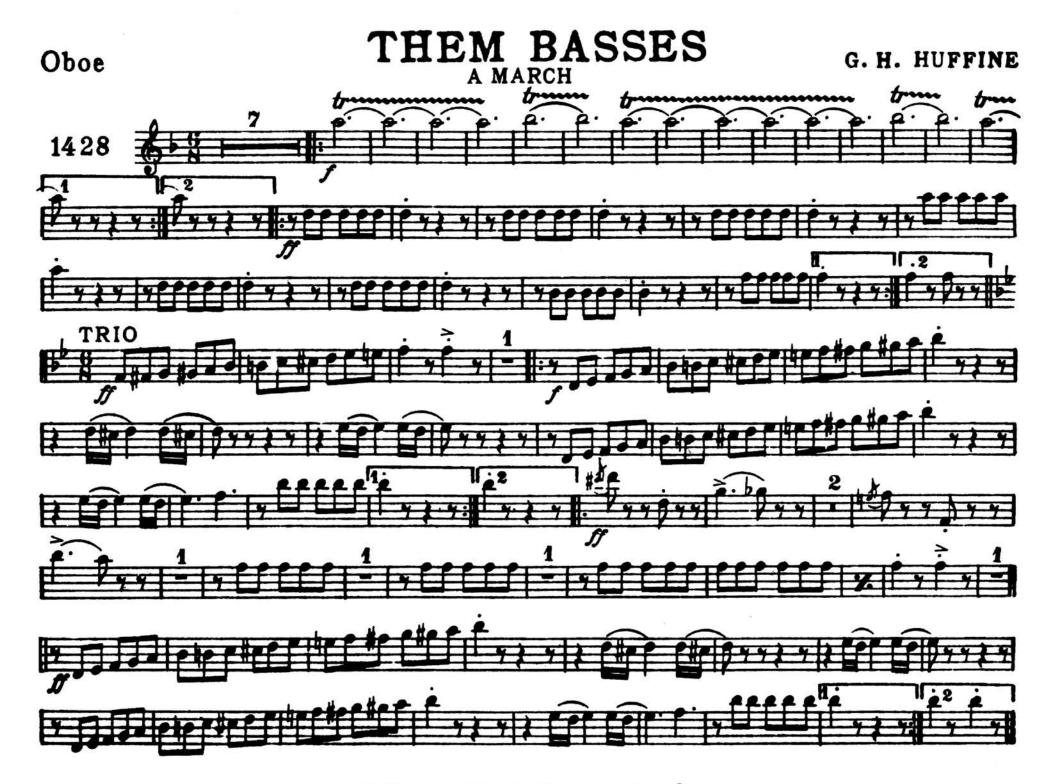

#### A MARCH

G. H. HUFFINE

In which the Basses have the Melody throughout

Copyright 1924 by Fillmore Bros. Co., Cin., O. International Copyright Secured. P

Printed in the U.S.A.

A MARCH

Fillmore Music House, Cin. O.