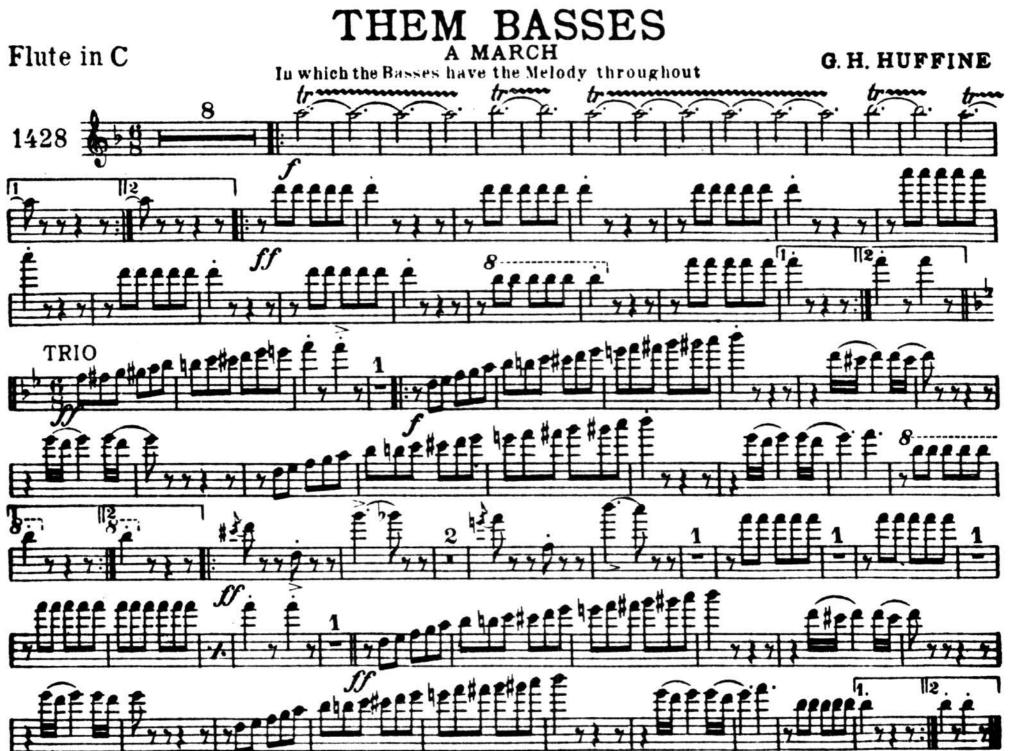

#### A MARCH

G. H. HUFFINE

In which the Basses have the Melody throughout

Copyright 1924 by Fillmore Bros. Co., Cin., O. International Copyright Secured. P

Printed in the U.S.A.

A MARCH

Fillmore Music House, Cin. O.