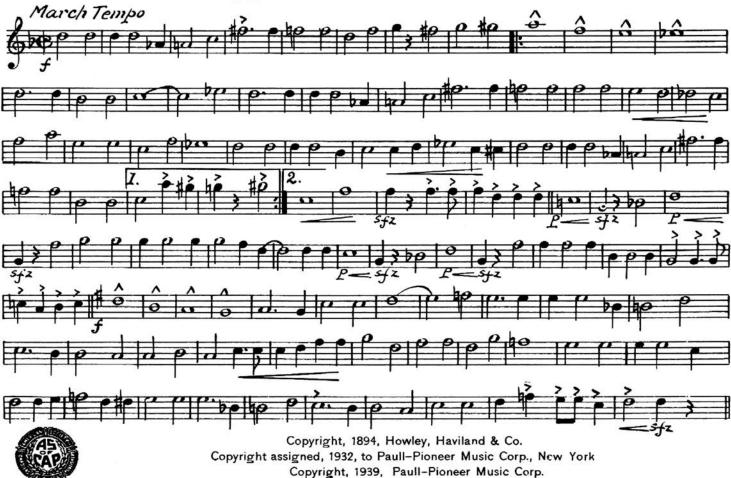

#### The Sidewalks Of New York Arr. by George Briegel MARCH - MILITARY BAND By Charles B.

SOLO or 1st Bb CLARINET

By Charles B. Lawlor and James W. Blake

Copyright, 1894, Howley, Haviland & Co. Copyright assigned, 1932, to Paull-Pioneer Music Corp., New York Copyright, 1939, Paull-Pioneer Music Corp.