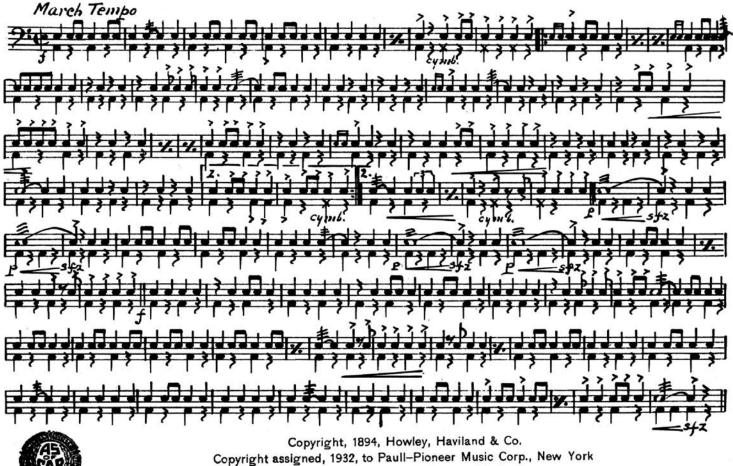

#### The Sidewalks Of New York George Briegel MARCH - MILITARY BAND By Charles F

Arr. by George Briegel BASSES

Arr. by George Briegel DRUMS MARCH - MILITARY BAND

By Charles B. Lawlor and James W. Blake

Arr. by George Briegel