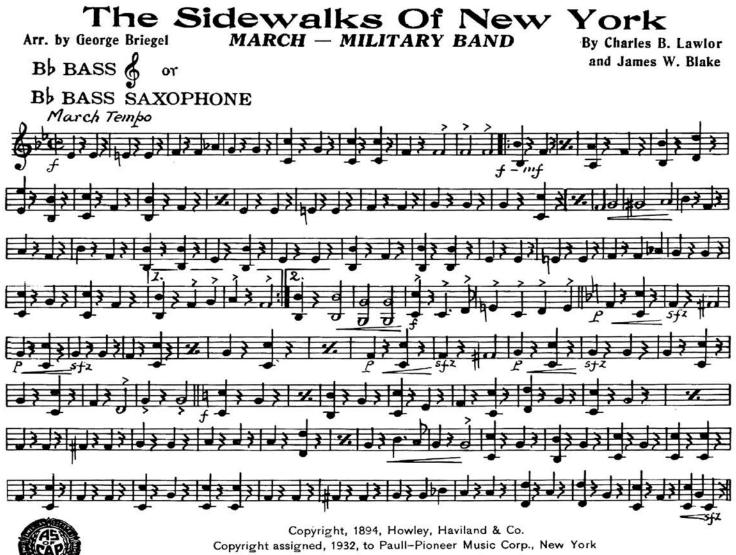

#### The Sidewalks Of New York George Briegel MARCH - MILITARY BAND By Charles F

Arr. by George Briegel BASSES

Arr. by George Briegel DRUMS MARCH - MILITARY BAND

By Charles B. Lawlor and James W. Blake

Arr. by George Briegel