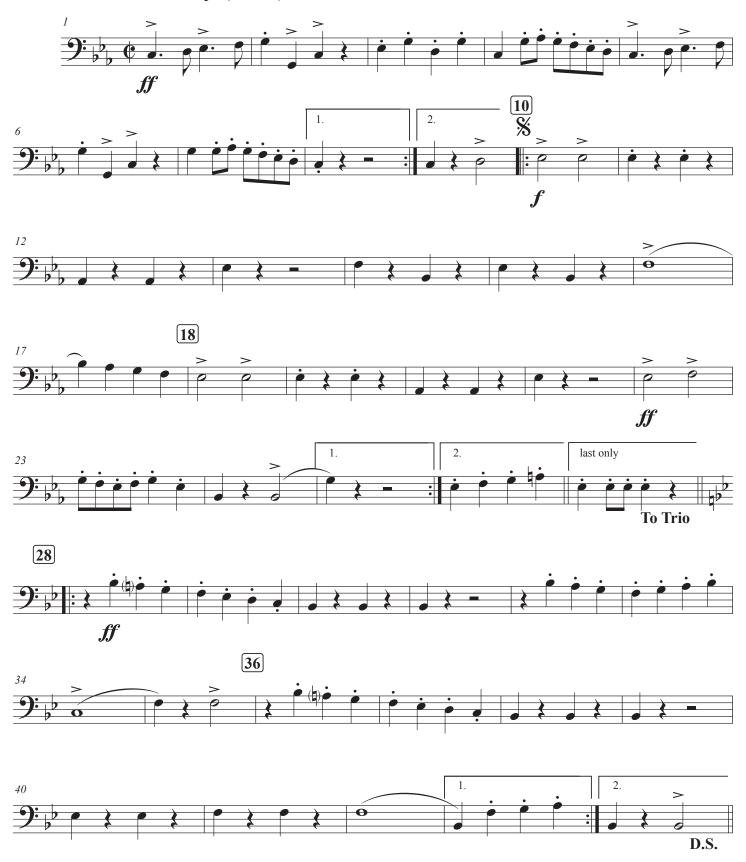

Trombone 3 - March "The Sentinel" - Page 2

R. B. Hall

Dedicated to Waterville "Sentinel" Maine

R. B. Hall

Dedicated to Waterville "Sentinel" Maine

Baritone (B.C.) - March "The Sentinel" - Page 2

Dedicated to Waterville "Sentinel" Maine