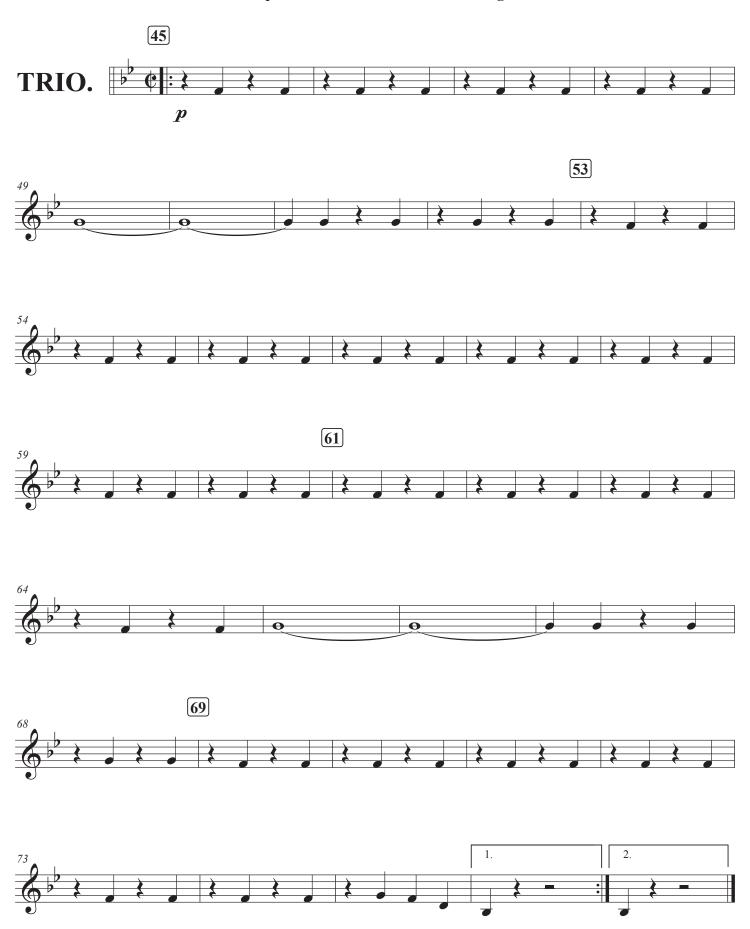

R. B. Hall Edited by Ed Schwartz

March Tempo ( $\beta = 120$ )

R. B. Hall

Dedicated to Waterville "Sentinel" Maine

R. B. Hall

Dedicated to Waterville "Sentinel" Maine

Crash Cymbals
Bass Drum - March "The Sentinel" - Page 2