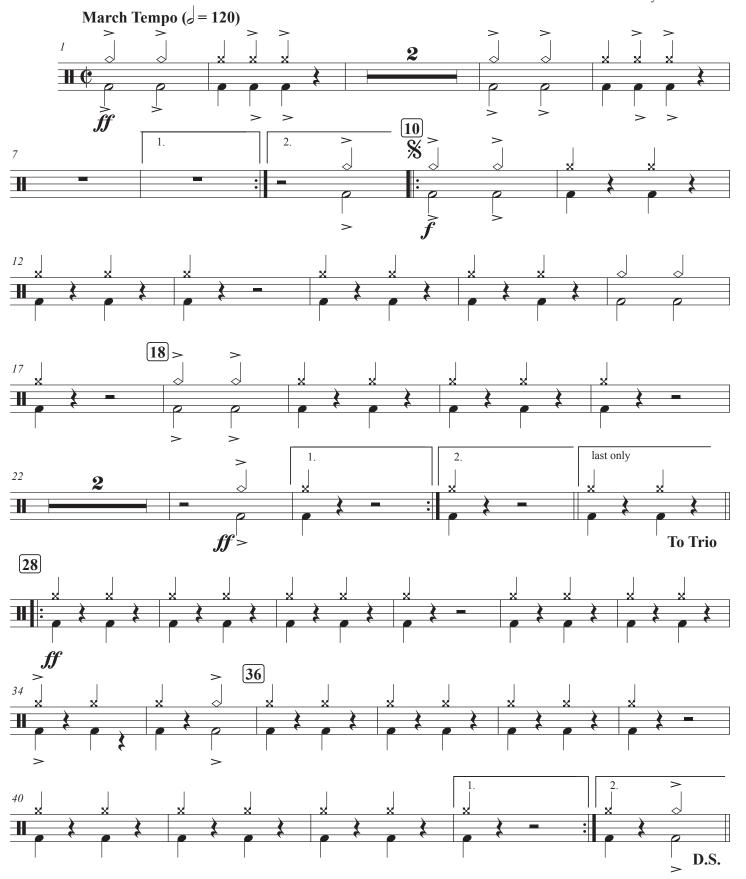

R. B. Hall Edited by Ed Schwartz

March Tempo ( $\beta = 120$ )

R. B. Hall

Dedicated to Waterville "Sentinel" Maine

R. B. Hall

Dedicated to Waterville "Sentinel" Maine

Crash Cymbals
Bass Drum - March "The Sentinel" - Page 2