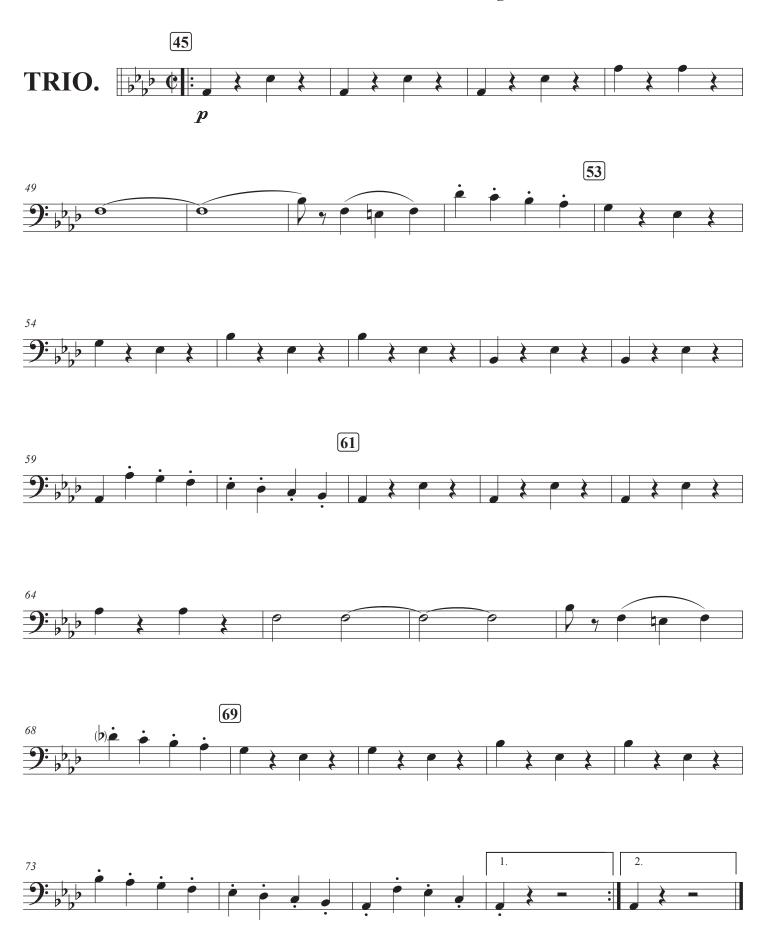

Trombone 3 - March "The Sentinel" - Page 2

R. B. Hall

Dedicated to Waterville "Sentinel" Maine

R. B. Hall

Dedicated to Waterville "Sentinel" Maine

Baritone (B.C.) - March "The Sentinel" - Page 2

Dedicated to Waterville "Sentinel" Maine