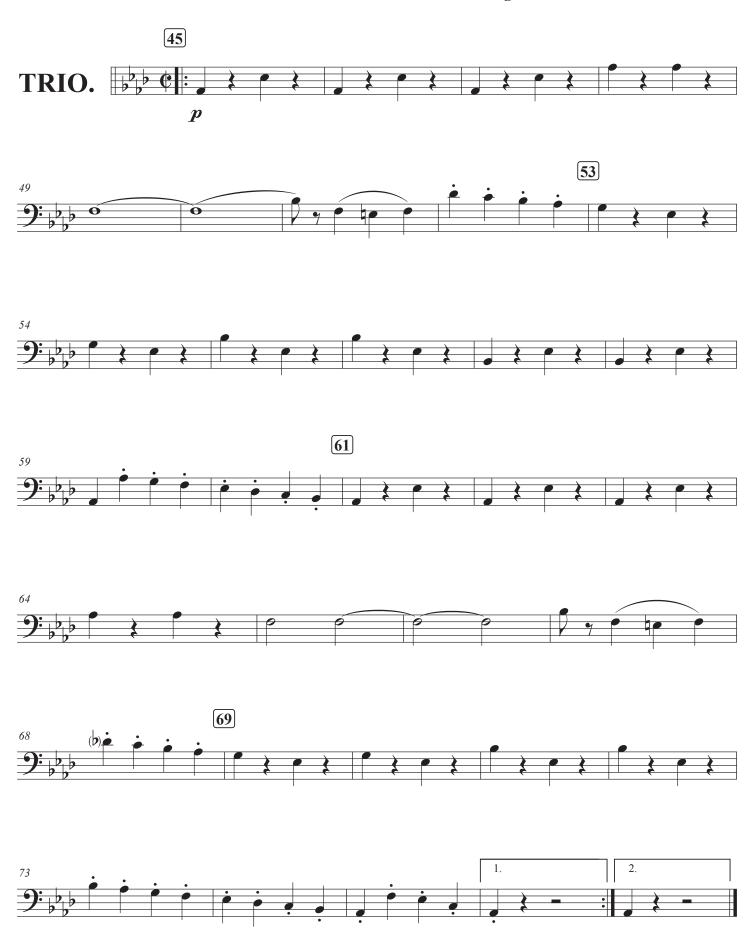

R. B. Hall

Dedicated to Waterville "Sentinel" Maine

R. B. Hall

Dedicated to Waterville "Sentinel" Maine

Dedicated to Waterville "Sentinel" Maine

R. B. Hall Edited by Ed Schwartz

**March Tempo** ( = 120)

Dedicated to Waterville "Sentinel" Maine

R. B. Hall

Edited by Ed Schwartz

March Tempo ( = 120)

R. B. Hall Dedicated to Waterville "Sentinel" Maine

Edited by Ed Schwartz

March Tempo (= 120)

Clarinet 1 - March "The Sentinel" - Page 2

R. B. Hall