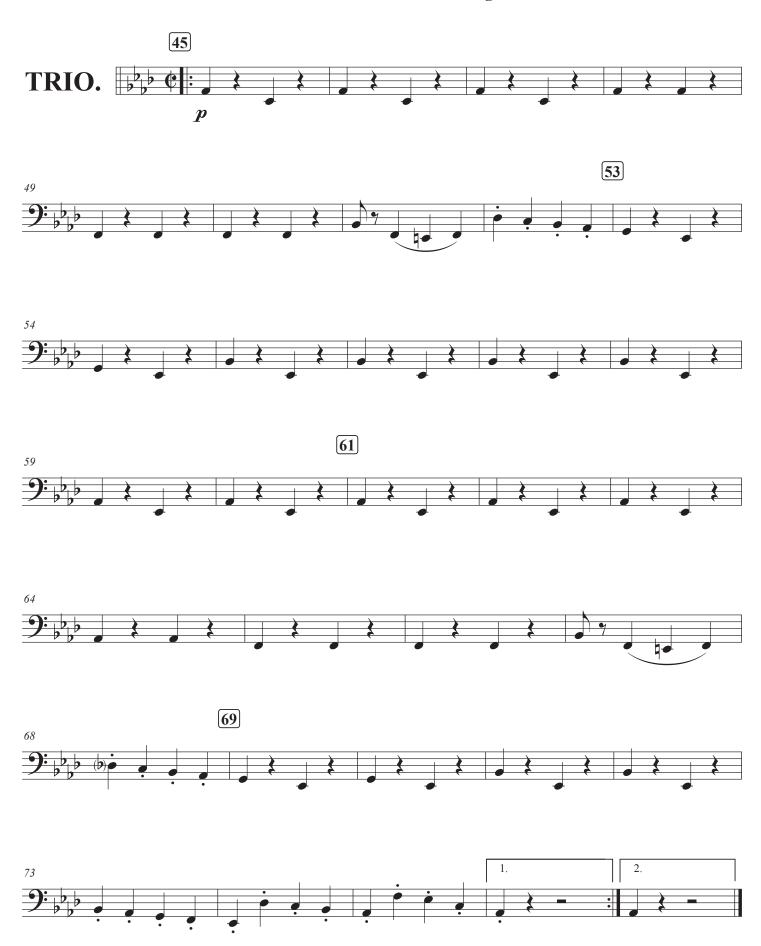

Trombone 3 - March "The Sentinel" - Page 2

R. B. Hall

Dedicated to Waterville "Sentinel" Maine

R. B. Hall

Dedicated to Waterville "Sentinel" Maine

Baritone (B.C.) - March "The Sentinel" - Page 2

Dedicated to Waterville "Sentinel" Maine