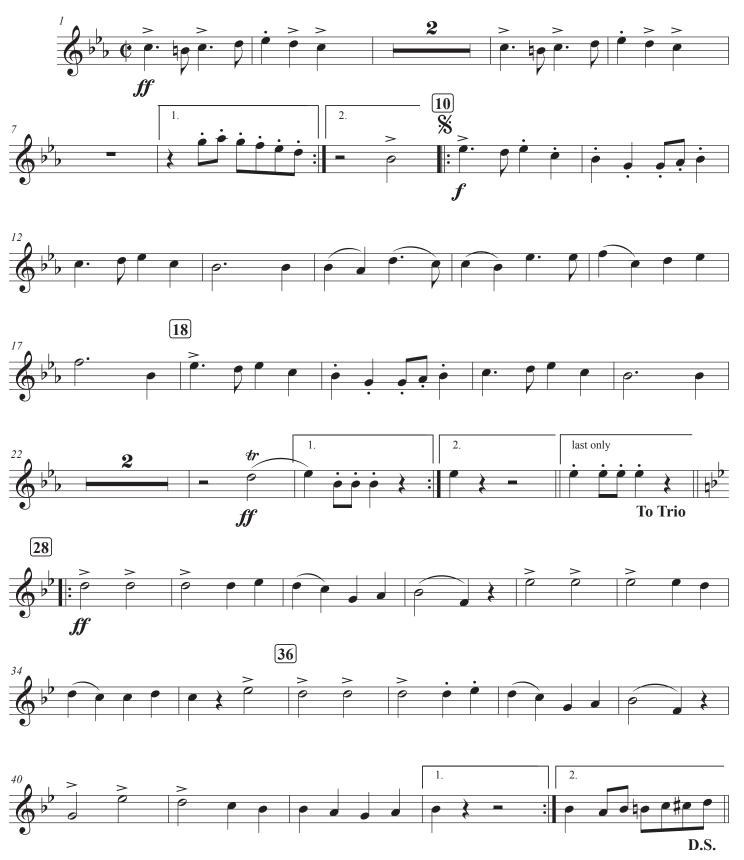

R. B. Hall

Dedicated to Waterville "Sentinel" Maine

R. B. Hall

Dedicated to Waterville "Sentinel" Maine

Dedicated to Waterville "Sentinel" Maine

R. B. Hall Edited by Ed Schwartz

**March Tempo** ( = 120)

Dedicated to Waterville "Sentinel" Maine

R. B. Hall

Edited by Ed Schwartz

March Tempo ( = 120)

R. B. Hall Dedicated to Waterville "Sentinel" Maine

Edited by Ed Schwartz

March Tempo (= 120)

Clarinet 1 - March "The Sentinel" - Page 2

R. B. Hall