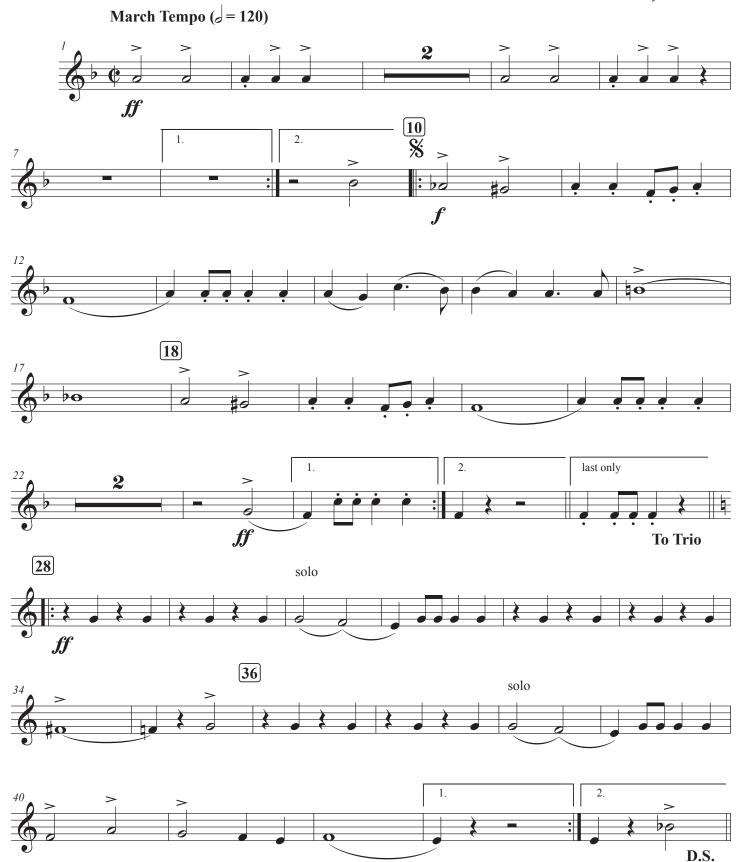

Edited by Ed Schwartz

R. B. Hall

D.S.

R. B. Hall

Dedicated to Waterville "Sentinel" Maine

Trumpet 1 - March "The Sentinel" - Page 2

R. B. Hall

Dedicated to Waterville "Sentinel" Maine