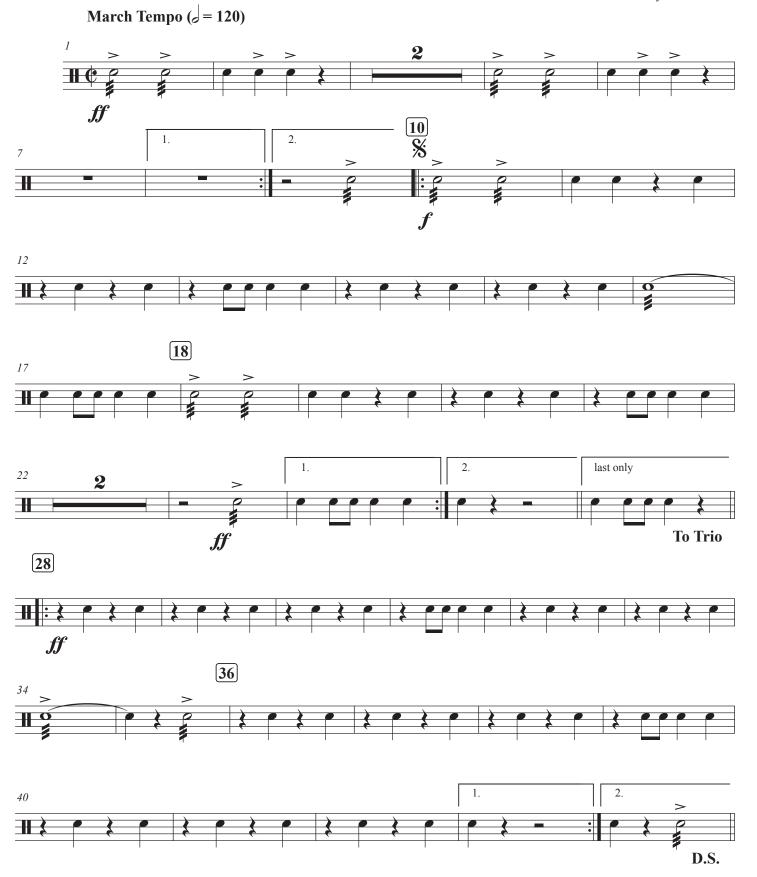

R. B. Hall Edited by Ed Schwartz

March Tempo ( $\beta = 120$ )

R. B. Hall

Dedicated to Waterville "Sentinel" Maine

R. B. Hall

Dedicated to Waterville "Sentinel" Maine

Crash Cymbals
Bass Drum - March "The Sentinel" - Page 2