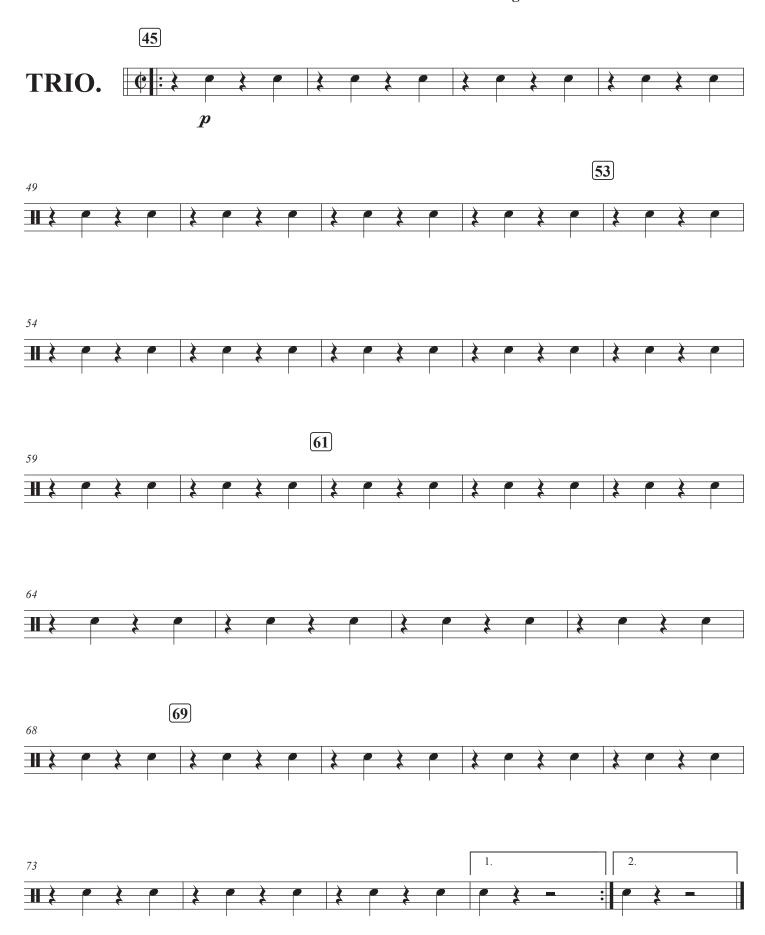

R. B. Hall Edited by Ed Schwartz

March Tempo ( $\beta = 120$ )

R. B. Hall

Dedicated to Waterville "Sentinel" Maine

R. B. Hall

Dedicated to Waterville "Sentinel" Maine

Crash Cymbals
Bass Drum - March "The Sentinel" - Page 2