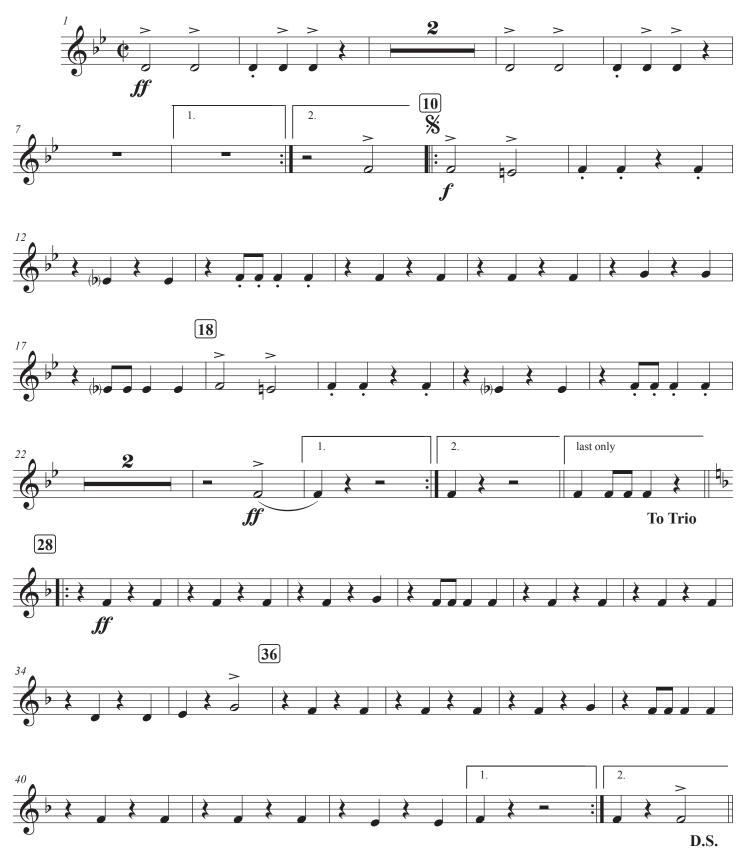

R. B. Hall

Dedicated to Waterville "Sentinel" Maine

R. B. Hall

Dedicated to Waterville "Sentinel" Maine

Dedicated to Waterville "Sentinel" Maine

R. B. Hall Edited by Ed Schwartz

**March Tempo** ( = 120)

Dedicated to Waterville "Sentinel" Maine

R. B. Hall

Edited by Ed Schwartz

March Tempo ( = 120)

R. B. Hall Dedicated to Waterville "Sentinel" Maine

Edited by Ed Schwartz

March Tempo (= 120)

Clarinet 1 - March "The Sentinel" - Page 2

R. B. Hall