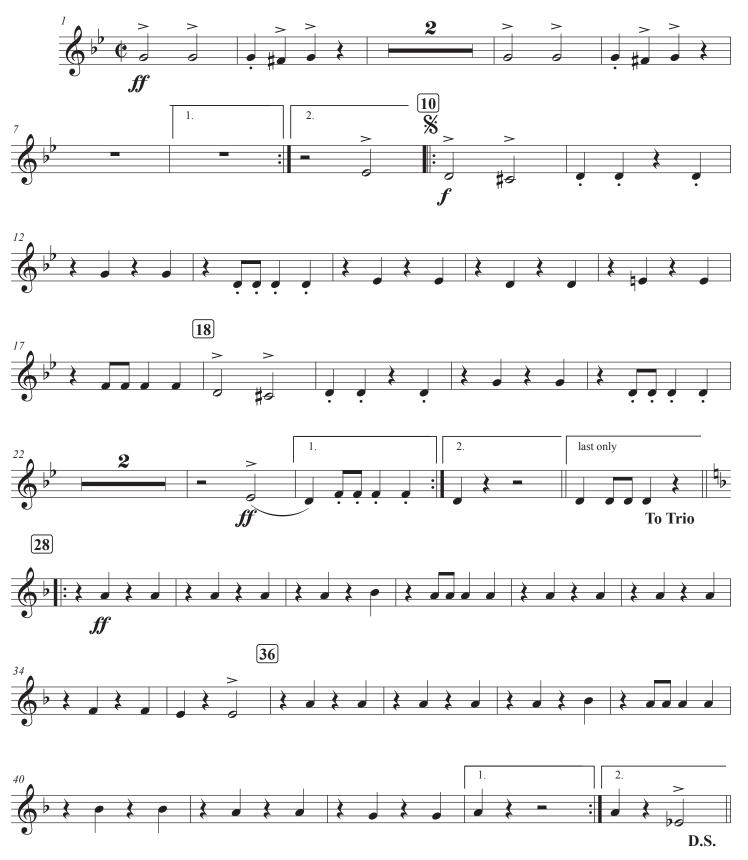

R. B. Hall

Dedicated to Waterville "Sentinel" Maine

R. B. Hall

Dedicated to Waterville "Sentinel" Maine

Dedicated to Waterville "Sentinel" Maine

R. B. Hall Edited by Ed Schwartz

**March Tempo** ( = 120)

Dedicated to Waterville "Sentinel" Maine

R. B. Hall

Edited by Ed Schwartz

March Tempo ( = 120)

R. B. Hall Dedicated to Waterville "Sentinel" Maine

Edited by Ed Schwartz

March Tempo (= 120)

Clarinet 1 - March "The Sentinel" - Page 2

R. B. Hall