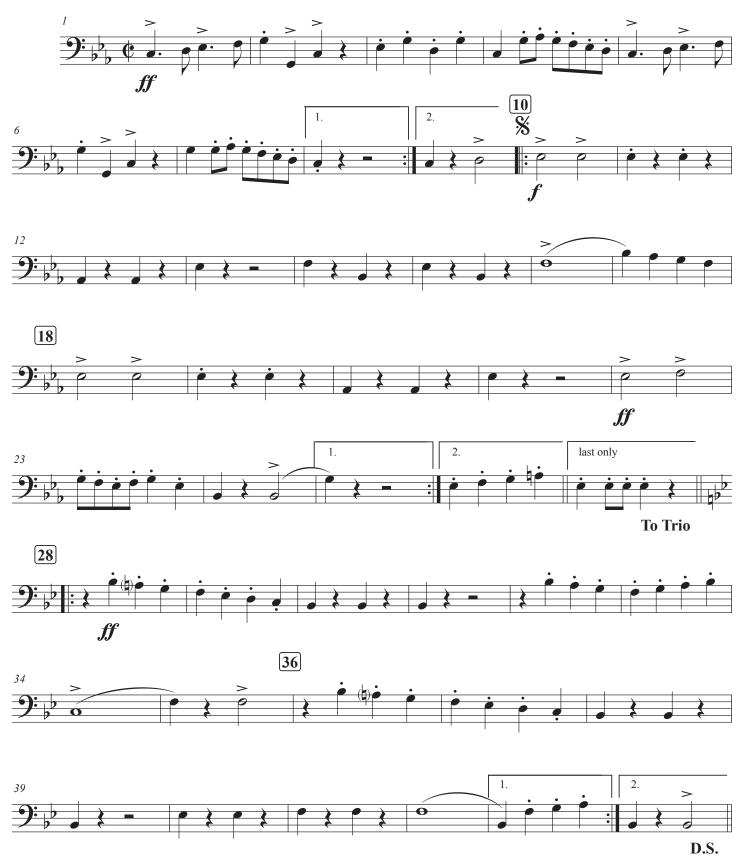

R. B. Hall

Dedicated to Waterville "Sentinel" Maine

R. B. Hall

Dedicated to Waterville "Sentinel" Maine

Dedicated to Waterville "Sentinel" Maine

R. B. Hall Edited by Ed Schwartz

**March Tempo** ( = 120)

Dedicated to Waterville "Sentinel" Maine

R. B. Hall

Edited by Ed Schwartz

March Tempo ( = 120)

R. B. Hall Dedicated to Waterville "Sentinel" Maine

Edited by Ed Schwartz

March Tempo (= 120)

Clarinet 1 - March "The Sentinel" - Page 2

R. B. Hall