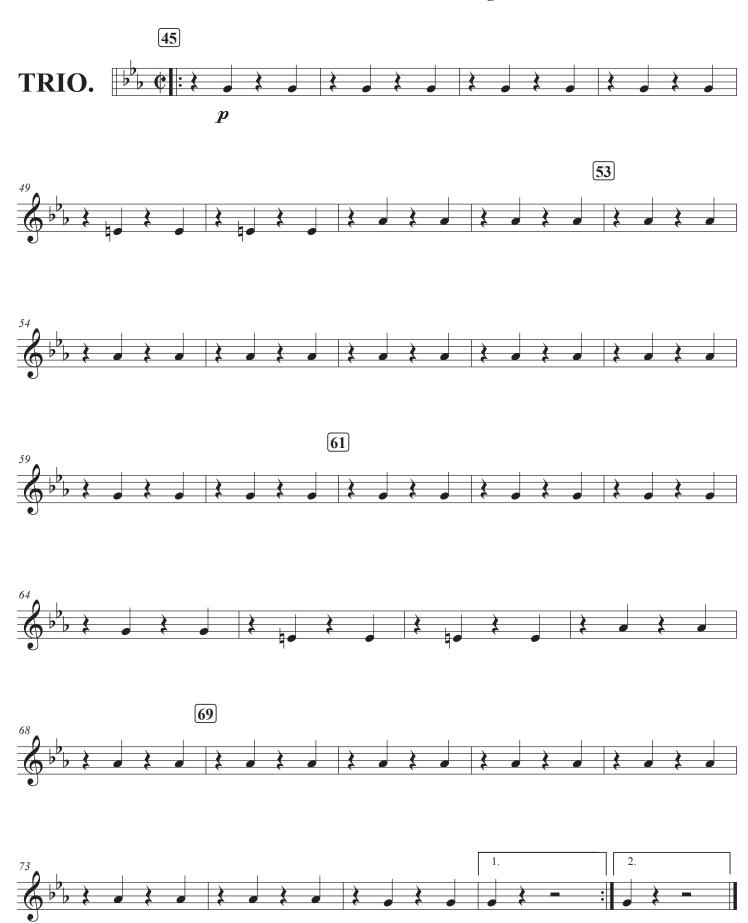

R. B. Hall

Dedicated to Waterville "Sentinel" Maine

R. B. Hall

Dedicated to Waterville "Sentinel" Maine

Dedicated to Waterville "Sentinel" Maine

R. B. Hall Edited by Ed Schwartz

**March Tempo** ( = 120)

Dedicated to Waterville "Sentinel" Maine

R. B. Hall

Edited by Ed Schwartz

March Tempo ( = 120)

R. B. Hall Dedicated to Waterville "Sentinel" Maine

Edited by Ed Schwartz

March Tempo (= 120)

Clarinet 1 - March "The Sentinel" - Page 2

R. B. Hall