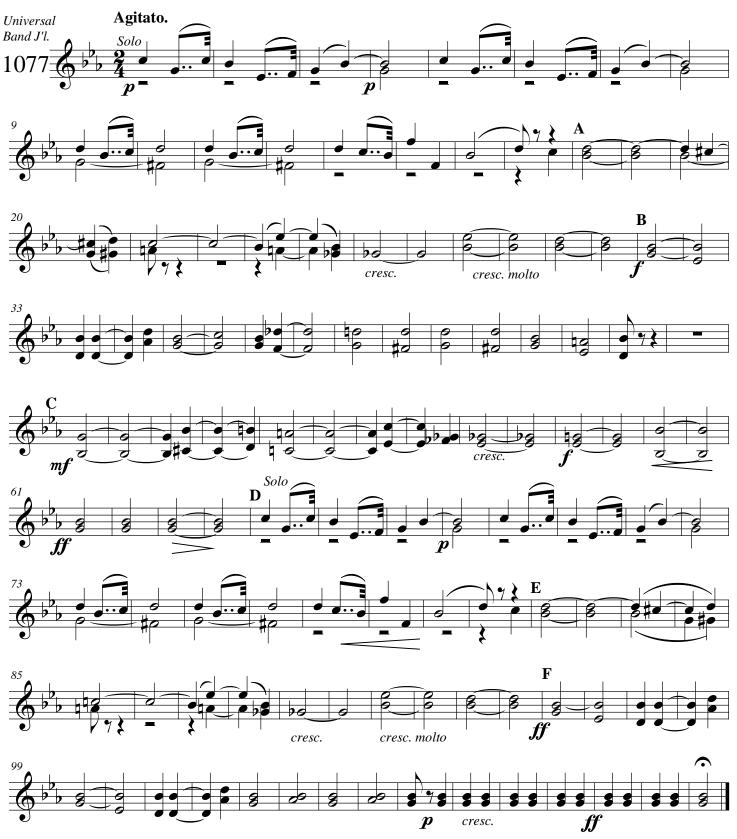

#### Piccolo.

Characteristic.



12189-112

Characteristic. Flute. CH. SINDING. arr. by L.P. Laurendeau.

Carl Fischer, New York.

Oboe. Rustie of Sp.



"Rustle of Spring" Bassoon. Characteristic. CH.SINDING. arr. by L.P. Laurendeau. Universal Band J'l. Agitato.

Eb Clarinet.

Characteristic. CH.SINDING. 12189-112 Carl Fischer, New York.





Soprano Saxophone.

Characteristic.

CH.SINDING. arr.by L.P. Laurendeau. Universal Complete the second sec 

12189-11

Carl Fischer, New York.









#### Solo Bb Cornet.

Characteristic.







1st & 2nd F Horn

#### Characteristic

CH. SINDING arr. by L.P. Laurendeau



3rd & 4th F Horn

#### Characteristic

CH. SINDING arr. by L.P. Laurendeau



Copyright MCMVIII by Carl Fischer, New York

Transposition by Dan Steadman

"Rustle of Spring" 1ST&2ND Altos. Characteristic. CH.SINDING. Agitato. Universal arr. by L.P. Laurendeau. Band J'l.









"Rustle of Spring" 1st & 2nd Tenors &. Characteristic. CH.SINDING. arr.by L.P. Laurendeau. Universal Agitato. grd&4th Altos. Band J'l. Carl Fischer, New York. "Rustle of Spring" CH.SINDING. Characteristic. Universal Band J'l.

"Rustle of Spring" Baritone §. Characteristic. CH.SINDING. arr. by L.P.Laurendeau. Agitato. Universal Solo. cresc. 12189-112 Carl Fischer, New York.



Bb Bass 9. Characteristic.

CH.SINDING.
arr. by L.P.Laurendeau.

Band Jt

3

3

6

1077.

B

Press. molito. f

cress. mo

Basses.

Character