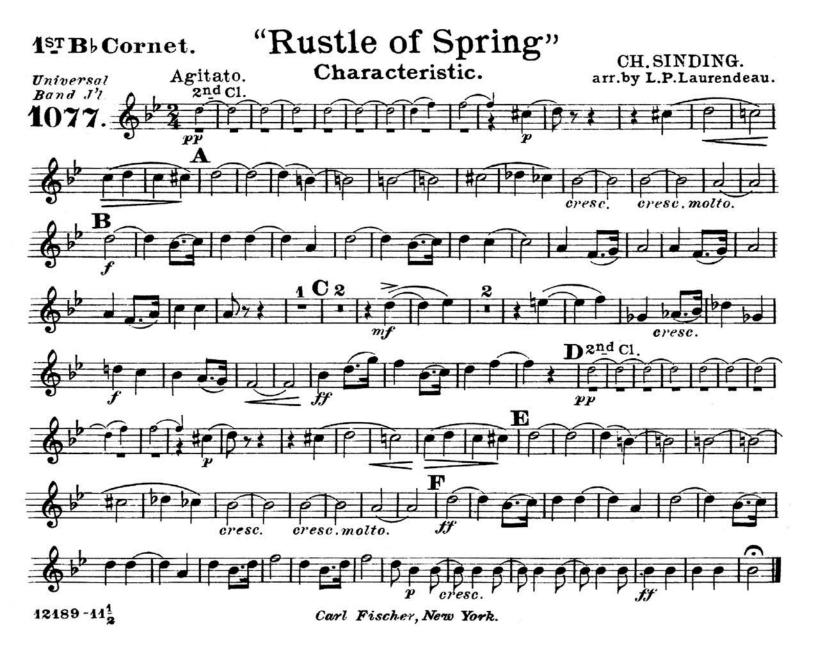

#### Piccolo.

Characteristic.



12189-112

Characteristic. Flute. CH. SINDING. arr. by L.P. Laurendeau.

Carl Fischer, New York.

Oboe. Rustie of Sp.



"Rustle of Spring" Bassoon. Characteristic. CH.SINDING. arr. by L.P. Laurendeau. Universal Band J'l. Agitato.

Eb Clarinet.

Characteristic. CH.SINDING. 12189-112 Carl Fischer, New York.





Soprano Saxophone.

Characteristic.

CH.SINDING. arr.by L.P. Laurendeau. Universal Complete the second sec 

12189-11

Carl Fischer, New York.









#### Solo Bb Cornet.

Characteristic.







1st & 2nd F Horn

#### Characteristic

CH. SINDING arr. by L.P. Laurendeau



3rd & 4th F Horn

#### Characteristic

CH. SINDING arr. by L.P. Laurendeau



Copyright MCMVIII by Carl Fischer, New York

Transposition by Dan Steadman

"Rustle of Spring" 1ST&2ND Altos. Characteristic. CH.SINDING. Agitato. Universal arr. by L.P. Laurendeau. Band J'l.









"Rustle of Spring" 1st & 2nd Tenors &. Characteristic. CH.SINDING. arr.by L.P. Laurendeau. Universal Agitato. grd&4th Altos. Band J'l. Carl Fischer, New York. "Rustle of Spring" CH.SINDING. Characteristic. Universal Band J'l.

"Rustle of Spring" Baritone §. Characteristic. CH.SINDING. arr. by L.P.Laurendeau. Agitato. Universal Solo. cresc. 12189-112 Carl Fischer, New York.



Bb Bass 9. Characteristic.

CH.SINDING.
arr. by L.P.Laurende