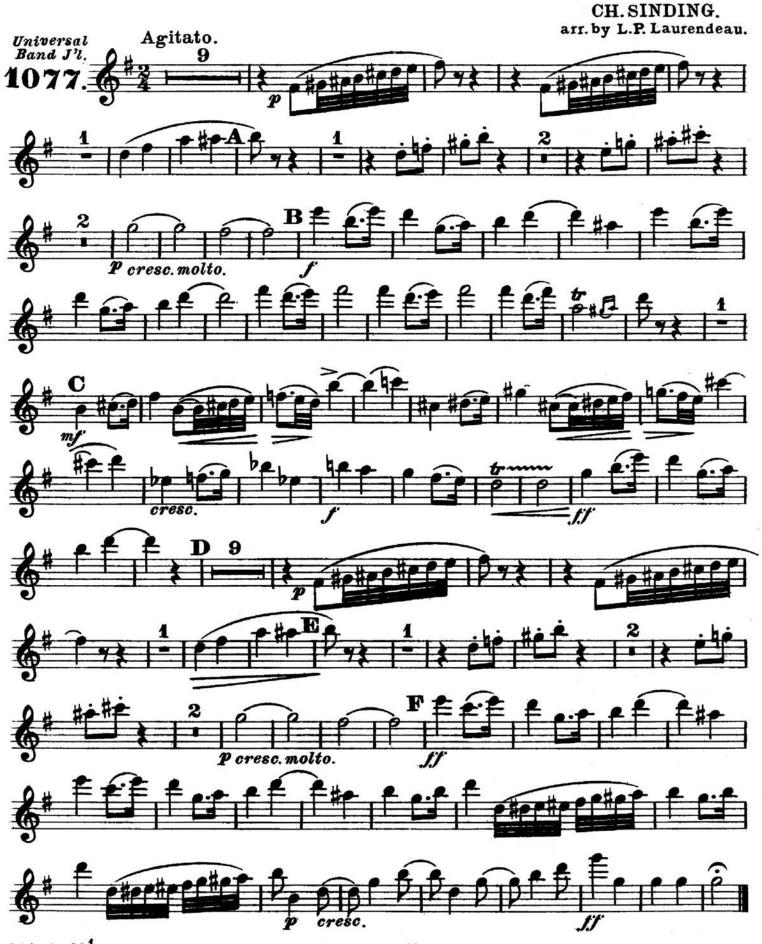

#### Piccolo.

Characteristic.

12189-112

Characteristic. Flute. CH. SINDING. arr. by L.P. Laurendeau.

Carl Fischer, New York.

Oboe. Rustie of Sp.

"Rustle of Spring" Bassoon. Characteristic. CH.SINDING. arr. by L.P. Laurendeau. Universal Band J'l. Agitato.