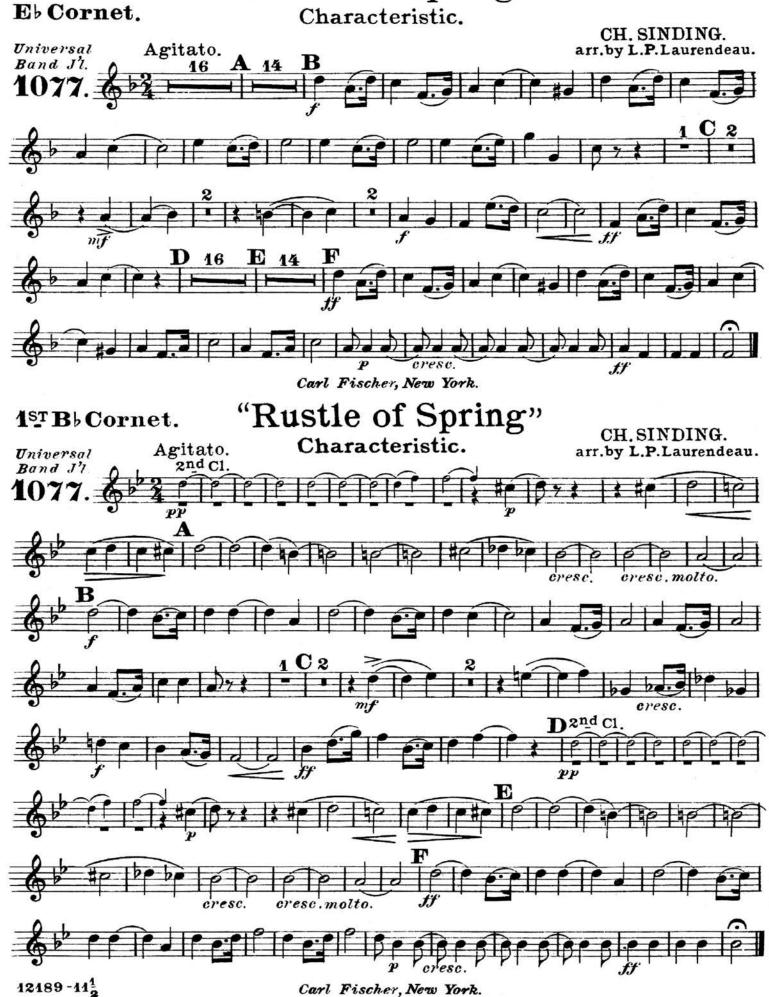

#### Piccolo.

Characteristic.



12189-112

Characteristic. Flute. CH. SINDING. arr. by L.P. Laurendeau.

Carl Fischer, New York.

Oboe. Rustie of Sp.



"Rustle of Spring" Bassoon. Characteristic. CH.SINDING. arr. by L.P. Laurendeau. Universal Band J'l. Agitato.

Eb Clarinet.

Characteristic. CH.SINDING. 12189-112 Carl Fischer, New York.





Soprano Saxophone.

Characteristic.

CH.SINDING. arr.by L.P. Laurendeau. Universal Complete the second sec 

12189-11

Carl Fischer, New York.









#### Solo Bb Cornet.

Characteristic.







1st & 2nd F Horn

#### Characteristic

CH. SINDING arr. by L.P. Laurendeau



3rd & 4th F Horn

#### Characteristic

CH. SINDING arr. by L.P. Laurendeau



Copyright MCMVIII by Carl Fischer, New York

Transposition by Dan Steadman

"Rustle of Spring" 1ST&2ND Altos. Characteristic. CH.SINDING. Agitato. Universal arr. by L.P. Laurendeau. Band J'l.









"Rustle of Spring" 1st & 2nd Tenors &. Characteristic. CH.SINDING. arr.by L.P. Laurendeau. Universal Agitato. grd&4th Altos. Band J'l. Carl Fischer, New York. "Rustle of Spring" CH.SINDING. Characteristic. Universal Band J'l.

"Rustle of Spring" Baritone §. Characteristic. CH.SINDING. arr. by L.P.Laurendeau. Agitato. Universal Solo. cresc. 12189-112 Carl Fischer, New York.



Bb Bass 9. Charac