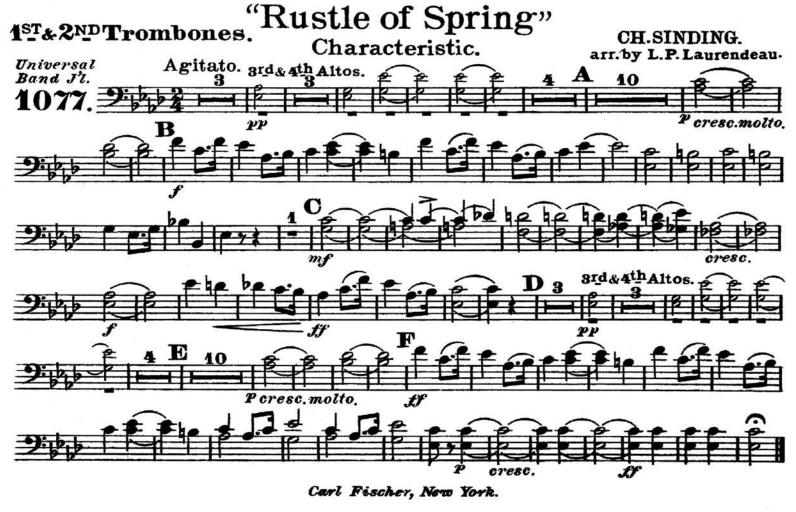

"Rustle of Spring" Baritone §. Characteristic. CH.SINDING. arr. by L.P.Laurendeau. Agitato. Universal Solo. cresc. 12189-112 Carl Fischer, New York.

Bb Bass 9. Characteristic.

CH.SINDING.
arr. by L.P.Laurendeau.