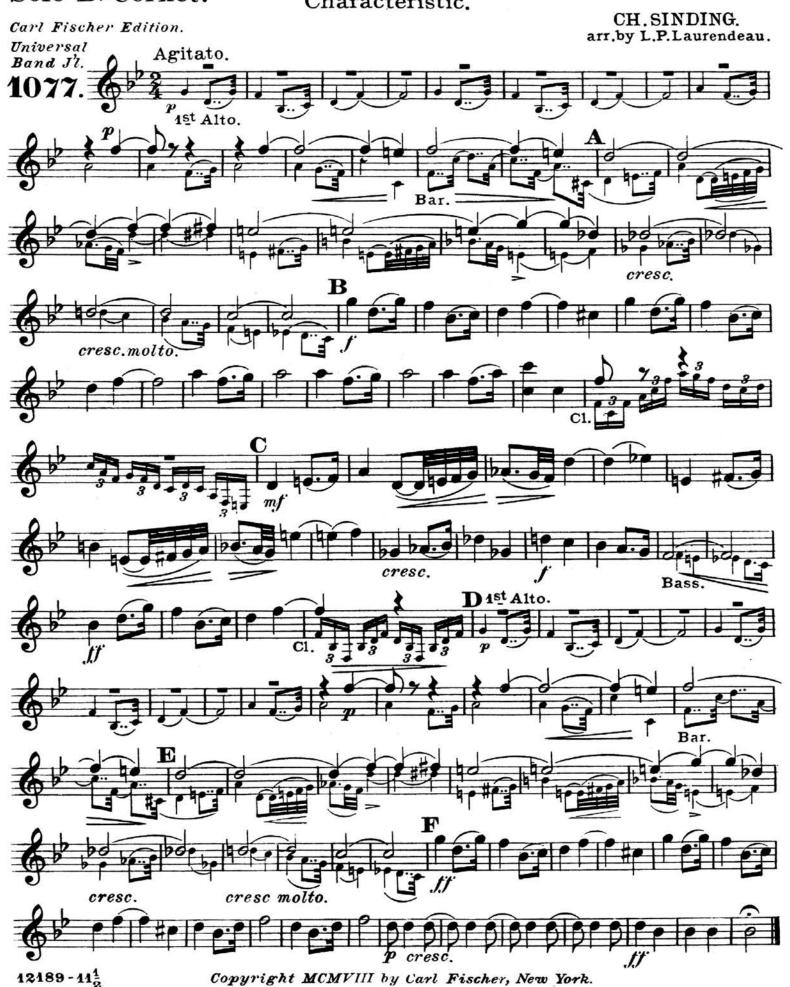

#### Piccolo.

Characteristic.



12189-112

Characteristic. Flute. CH. SINDING. arr. by L.P. Laurendeau.

Carl Fischer, New York.

Oboe. Rustie of Sp.



"Rustle of Spring" Bassoon. Characteristic. CH.SINDING. arr. by L.P. Laurendeau. Universal Band J'l. Agitato.

Eb Clarinet.

Characteristic. CH.SINDING. 12189-112 Carl Fischer, New York.





Soprano Saxophone.

Characteristic.

CH.SINDING. arr.by L.P. Laurendeau. Universal Complete the second sec 

12189-11

Carl Fischer, New York.









#### Solo Bb Cornet.

Characteristic.







1st & 2nd F Horn

#### Characteristic

CH. SINDING arr. by L.P. Laurendeau



3rd & 4th F Horn

#### Characteristic

CH. SINDING arr. by L.P. Laurendeau



Copyright MCMVIII by Carl Fischer, New York

Transposition by Dan Steadman

"Rustle of Spring" 1ST&2ND Altos. Characteristic. CH.SINDING. Agitato. Universal arr. by L.P. Laurendeau. Band J'l.









"Rustle of Spring" 1st & 2nd Tenors &. Characteristic. CH.SINDING. arr.by L.P. Laurendeau. Universal Agitato. grd&4th Altos. Band J'l. Carl Fischer, New York. "Rustle of Spring" CH.SINDING. Characteristic. Universal Band J'l.

"Rustle of Spring" Baritone §. Characteristic. CH.SINDING. arr. by L.P.Laurendeau. Agitato. Universal Solo. cresc. 12189-112 Carl Fischer, New York.



Bb Bass 9. Characteristic.

CH.SINDING.
arr. by L.P.Lauren