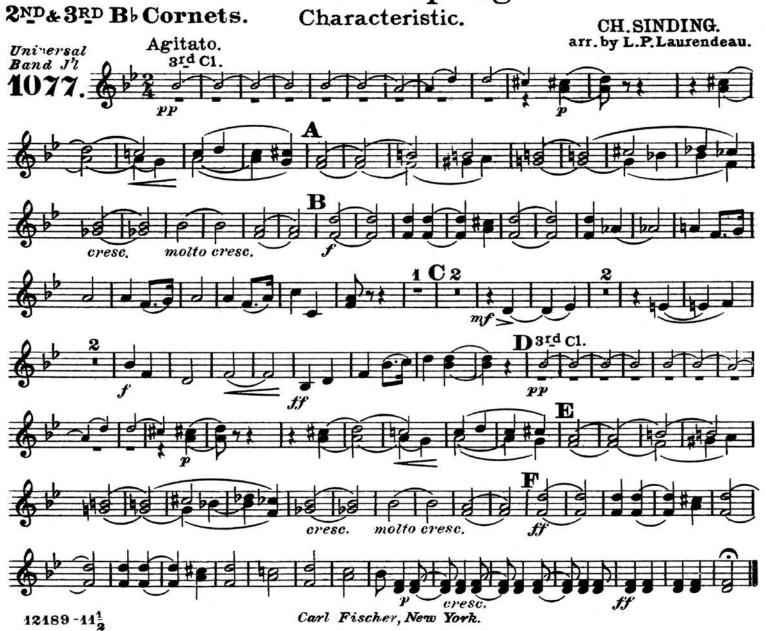

#### Piccolo.

Characteristic.



12189-112

Characteristic. Flute. CH. SINDING. arr. by L.P. Laurendeau.

Carl Fischer, New York.

Oboe. Rustie of Sp.



"Rustle of Spring" Bassoon. Characteristic. CH.SINDING. arr. by L.P. Laurendeau. Universal Band J'l. Agitato.

Eb Clarinet.

Characteristic. CH.SINDING. 12189-112 Carl Fischer, New York.





Soprano Saxophone.

Characteristic.

CH.SINDING. arr.by L.P. Laurendeau. Universal Complete the second sec 

12189-11

Carl Fischer, New York.









#### Solo Bb Cornet.

Characteristic.







1st & 2nd F Horn

#### Characteristic

CH. SINDING arr. by L.P. Laurendeau



3rd & 4th F Horn

#### Characteristic

CH. SINDING arr. by L.P. Laurendeau



Copyright MCMVIII by Carl Fischer, New York

Transposition by Dan Steadman

"Rustle of Spring" 1ST&2ND Altos. Characteristic. CH.SINDING. Agitato. Universal arr. by L.P. Laurendeau. Band J'l.









"Rustle of Spring" 1st & 2nd Tenors &. Characteristic. CH.SINDING. arr.by L.P. Laurendeau. Universal Agitato. grd&4th Altos. Band J'l. Carl Fischer, New York. "Rustle of Spring" CH.SINDING. Characteristic. Universal Band J'l.

"Rustle of Spring" Baritone §. Characteristic. CH.SINDING. arr. by L.P.Laurendeau. Agitato. Universal Solo. cresc. 12189-112 Carl Fischer, New York.



Bb Bass 9. Characteristic.

CH.SINDING.
arr. by L.P.Laurendeau