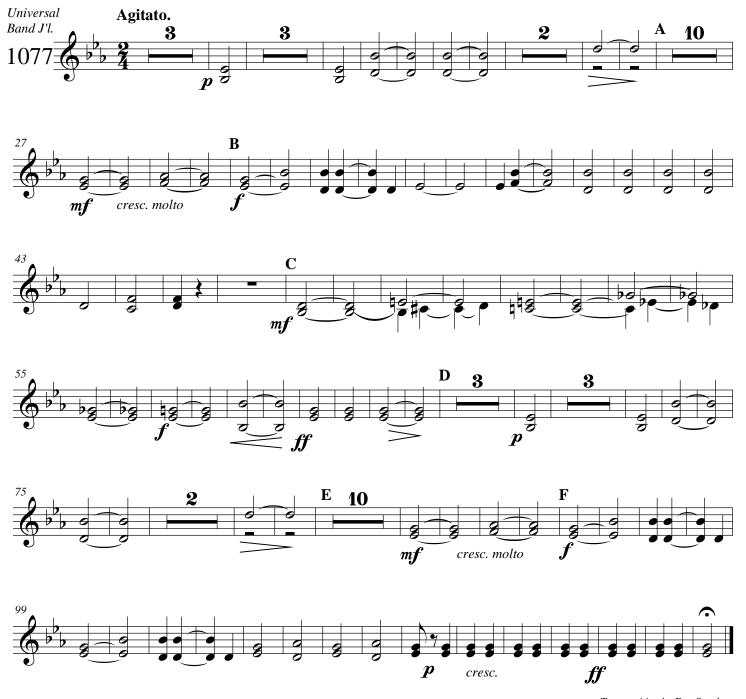

#### Piccolo.

Characteristic.



12189-112

Characteristic. Flute. CH. SINDING. arr. by L.P. Laurendeau.

Carl Fischer, New York.

Oboe. Rustie of Sp.



"Rustle of Spring" Bassoon. Characteristic. CH.SINDING. arr. by L.P. Laurendeau. Universal Band J'l. Agitato.

Eb Clarinet.

Characteristic. CH.SINDING. 12189-112 Carl Fischer, New York.





Soprano Saxophone.

Characteristic.

CH.SINDING. arr.by L.P. Laurendeau. Universal Complete the second sec 

12189-11

Carl Fischer, New York.









#### Solo Bb Cornet.

Characteristic.







1st & 2nd F Horn

#### Characteristic

CH. SINDING arr. by L.P. Laurendeau



3rd & 4th F Horn

#### Characteristic

CH. SINDING arr. by L.P. Laurendeau



Copyright MCMVIII by Carl Fischer, New York

Transposition by Dan Steadman

"Rustle of Spring" 1ST&2ND Altos. Characteristic. CH.SINDING. Agitato. Universal arr. by L.P. Laurendeau. Band J'l.









"Rustle of Spring" 1st & 2nd Tenors &. Characteristic. CH.SINDING. arr.by L.P. Laurendeau. Universal Agitato. grd&4th Altos. Band J'l. Carl Fischer, New York. "Rustle of Spring" CH.SINDING. Characteristic. Universal Band J'l.

"Rustle of Spring" Baritone §. Characteristic. CH.SINDING. arr. by L.P.Laurendeau. Agitato. Universal Solo. cresc. 12189-112 Carl Fischer, New York.



Bb Bass 9. Characteristic.

CH.SINDING.
arr. by L.P.Laurendeau.

Band Jt

3

3

6

1077.

B

Press. molito. f

cress. mo

Basses.

Characteristic.