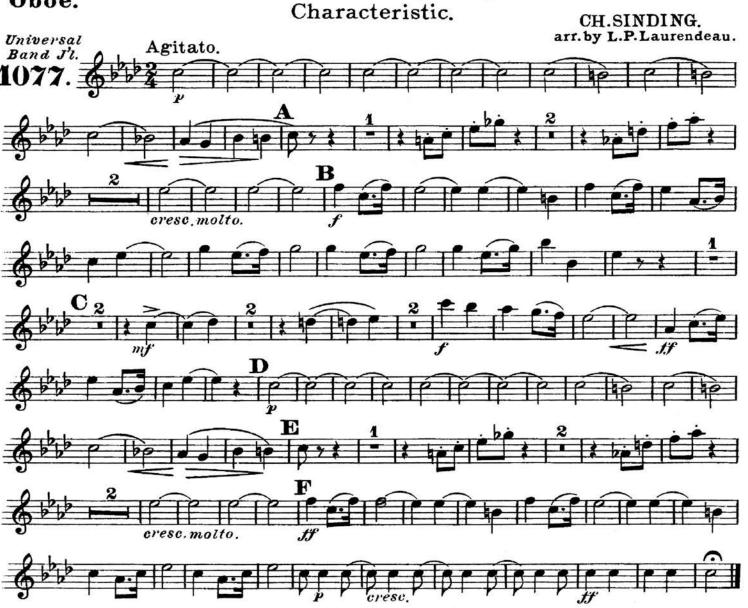

#### Piccolo.

Characteristic.

12189-112

Characteristic. Flute. CH. SINDING. arr. by L.P. Laurendeau.

Carl Fischer, New York.

Oboe. Rustie of Sp.

"Rustle of Spring" Bassoon. Characteristic. CH.SINDING. arr. by L.P. Laurendeau. Universal Band J'l. Agitato.