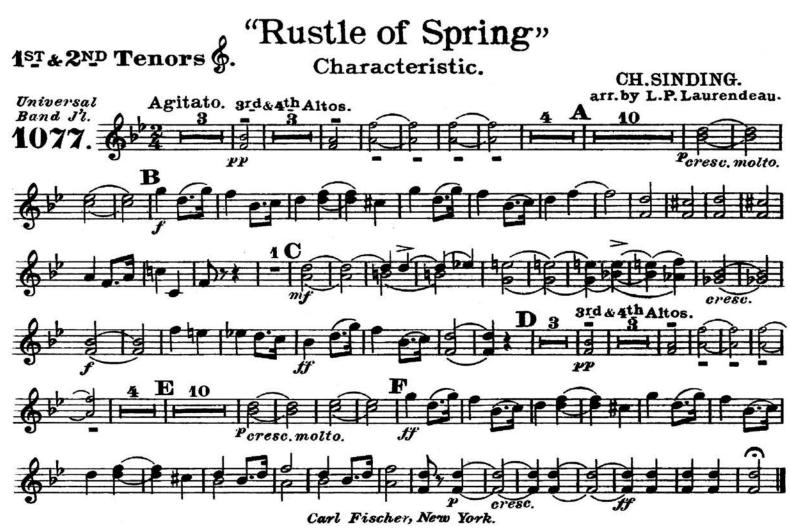

"Rustle of Spring" 1st & 2nd Tenors &. Characteristic. CH.SINDING. arr.by L.P. Laurendeau. Universal Agitato. grd&4th Altos. Band J'l. Carl Fischer, New York. "Rustle of Spring" CH.SINDING. Characteristic. Universal Band J'l.