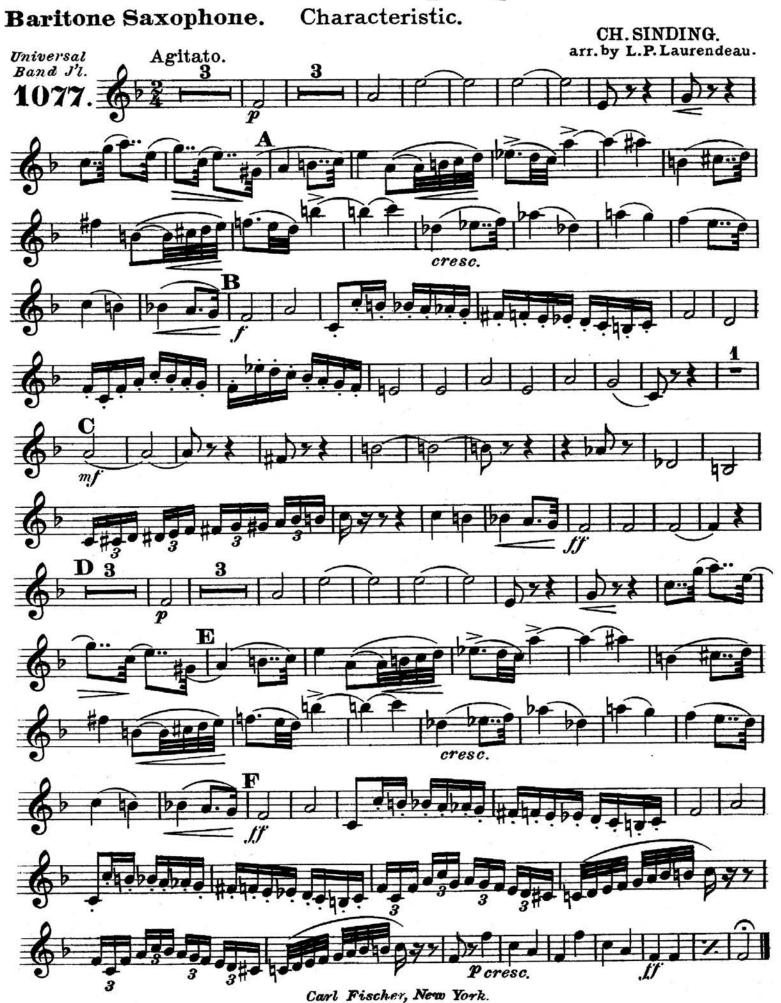

"Rustle of Spring" Baritone §. Characteristic. CH.SINDING. arr. by L.P.Laurendeau. Agitato. Universal Solo. cresc. 12189-112 Carl Fischer, New York.

Bb Bass 9. Characteristic.

CH.SINDING.
arr. by L.P.Laurendeau.