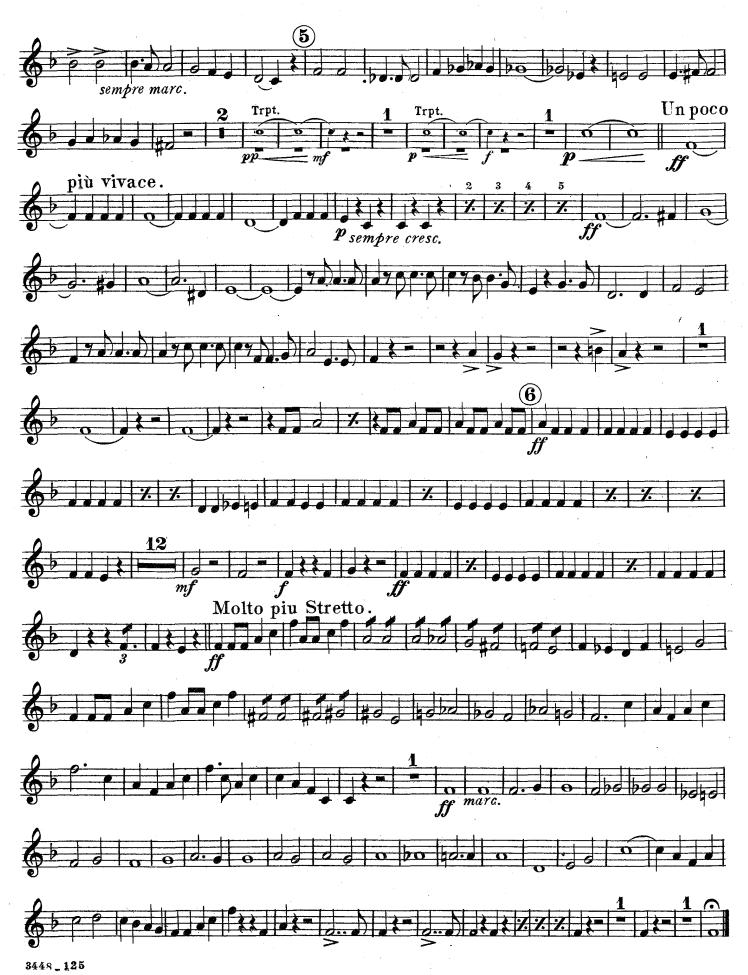

## Solo B Cornet.

Solo Bb Cornet.

Solo B' Cornet. 6 - 1 Top to post of the second Molto più stretto. State of the particular of the 

R.WAGNER. Molto Sost.e Maestoso. Molto legato ed espress. Carl Fischer N.Y. 3448 \_125-F .E.