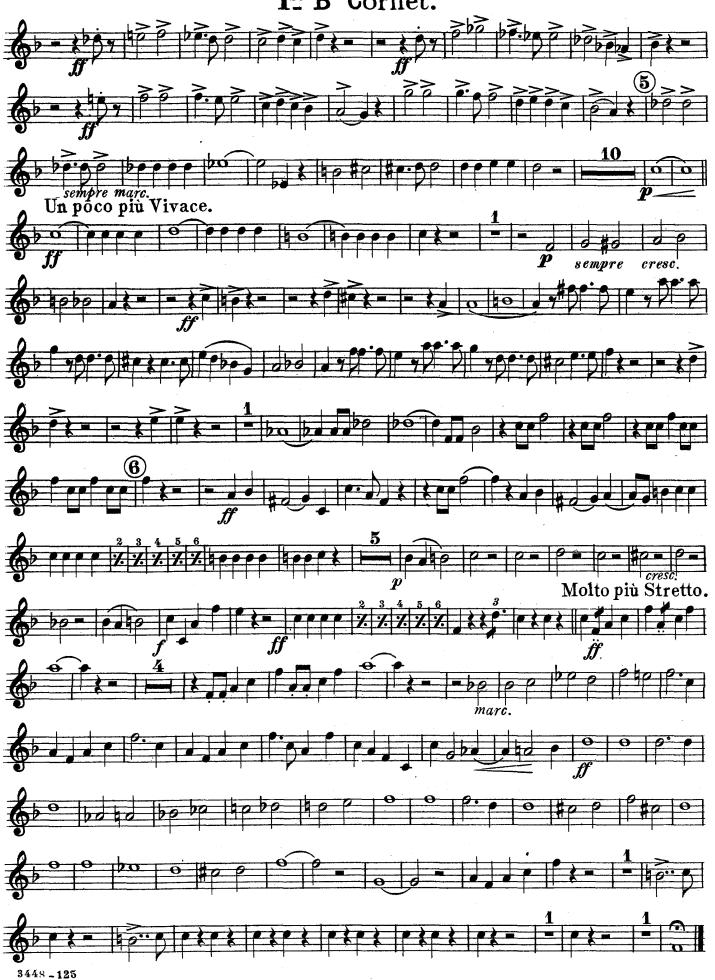

### Rienzi Overture



## Solo B Cornet.



Solo Bb Cornet.



Solo B' Cornet. 6 - 1 Top to post of the second Molto più stretto. State of the particular of the 

R.WAGNER. Molto Sost.e Maestoso. Molto legato ed espress. Carl Fischer N.Y. 3448 \_125-F .E.

1st B Cornet.







R. WAGNER
Arr. by M. C. Meyrelles



## 3rd B Cornet.



#### Rienzi Overture

1st & 2nd Bb TRUMPETS

R. Wagner arr. by M. C. Meyrelles Molto sostenuto e maestoso Ist Solo Solo Molto legato ed espress
21 1st Allegro energico











R. Wagner arr. by M.C. Meyrelles







Overture







## 1st E Alto

R. WAGNER.

United States Molto sost.e maestoso. Arr. by M.C. Meyrelles . Mil. B'd.J'l.A 



Charles Company of the party of the second & Colon of the feature to the tenter \$ po \$6. 10 0 0 0 0 0 15 - 15 16 15 -

RIENZI.

OVERTURE. 2nd E' Alto. R. WAGNER. Mi. Bu. ft. Molto Sost. e Maestoso. Arr. by M. C. Meyrelles.



& raperer receives the receives the second 6 0 165-195-1666 | Lecel | Lec Molto piu Stretto. Challacte to be per back the bigging to be by Q 0 0 0 0 0 0 0 0 0 0 0 0 0