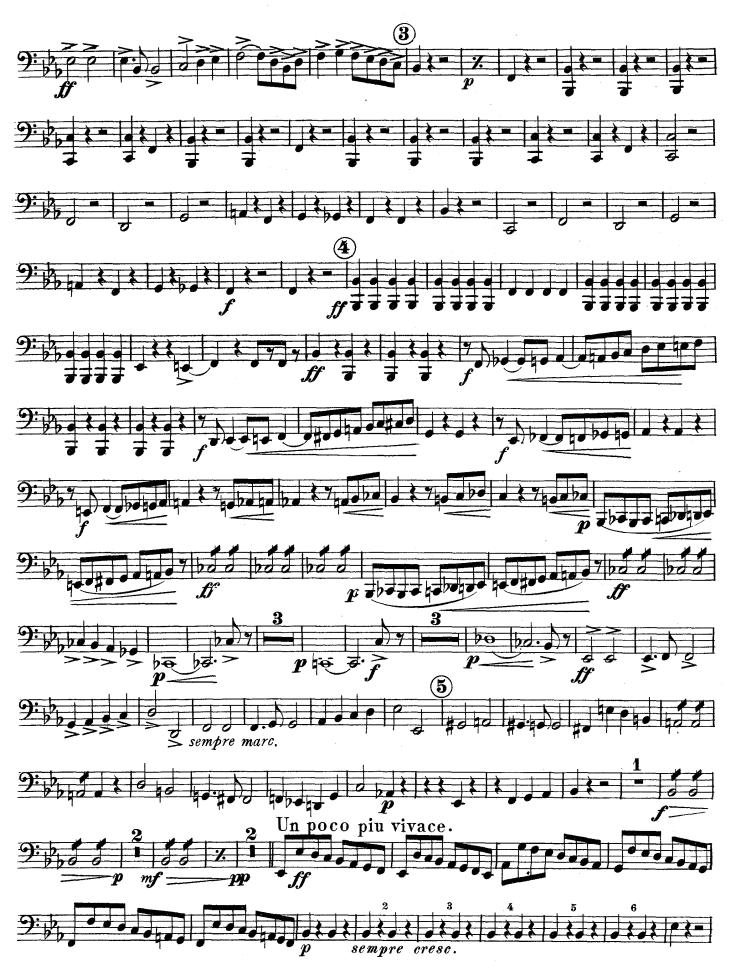

## Rienzi

Overture

Baritone §

Baritone 6.

Baritone?

Overture.

R.WAGNER.

R. WAGNER. Molto sost. e maestoso. Arr. by M. C. Meyrelles. pp Molto legato ed espress. poco cresc. Allo energico. 3448-125 - R.E. Carl Fischer, New York