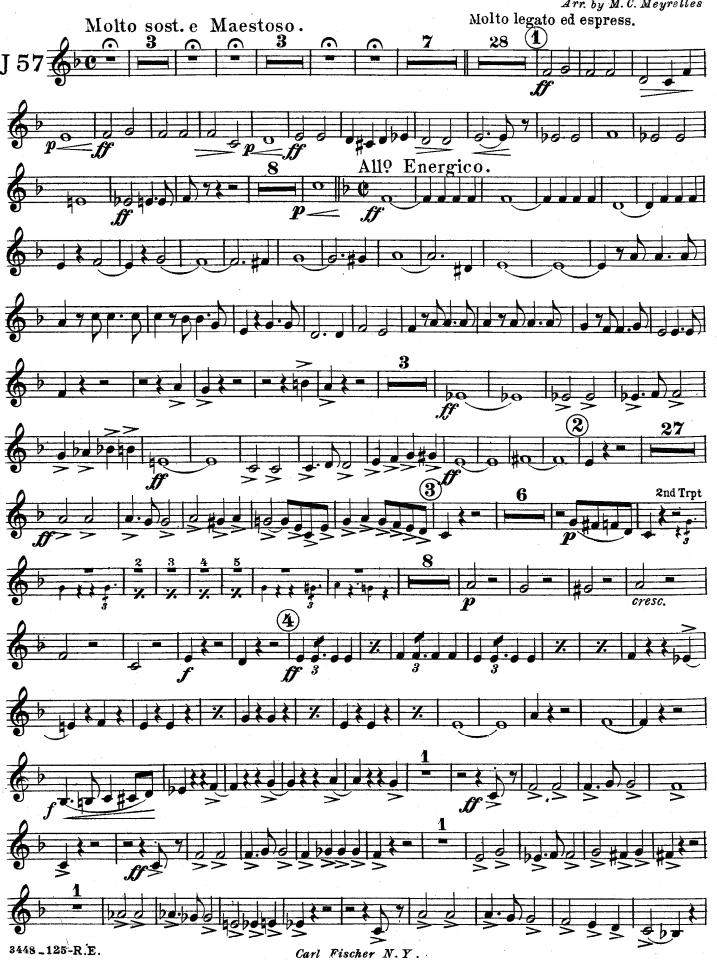

## Solo B Cornet.

Solo Bb Cornet.

Solo B' Cornet. 6 - 1 Top to post of the second Molto più stretto. State of the particular of the 

R.WAGNER. Molto Sost.e Maestoso. Molto legato ed espress. Carl Fischer N.Y. 3448 \_125-F .E.