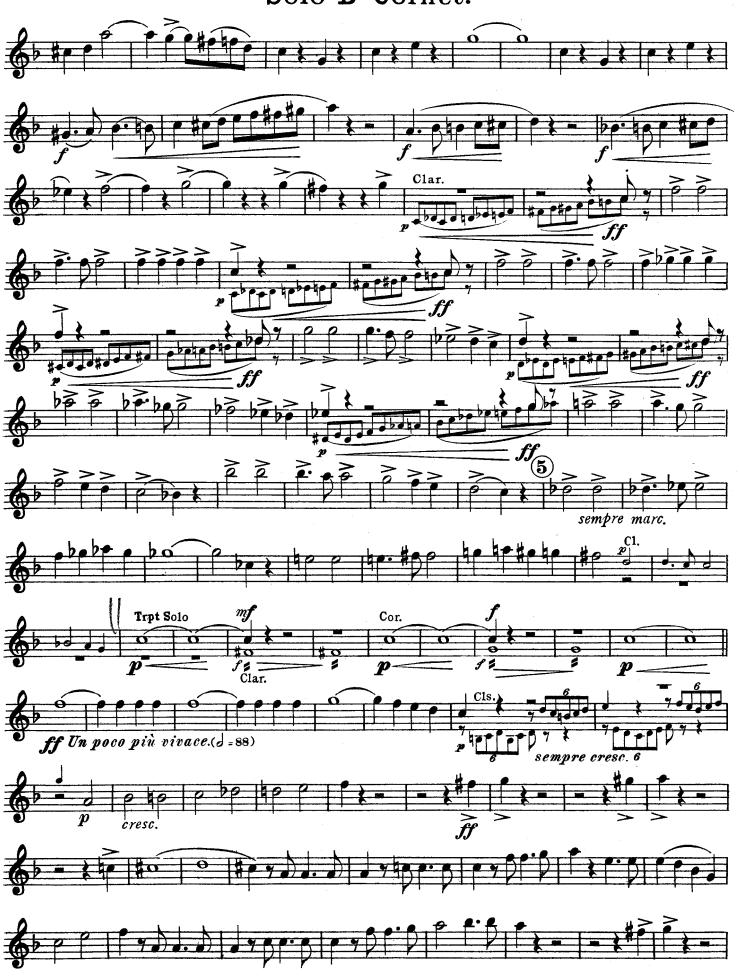

## Solo B Cornet.

Solo Bb Cornet.

Solo B' Cornet. 6 - 1 Top to post of the second Molto più stretto. State of the particular of the 

R.WAGNER. Molto Sost.e Maestoso. Molto legato ed espress. Carl Fischer N.Y. 3448 \_125-F .E.

1st B Cornet.

R. WAGNER
Arr. by M. C. Meyrelles