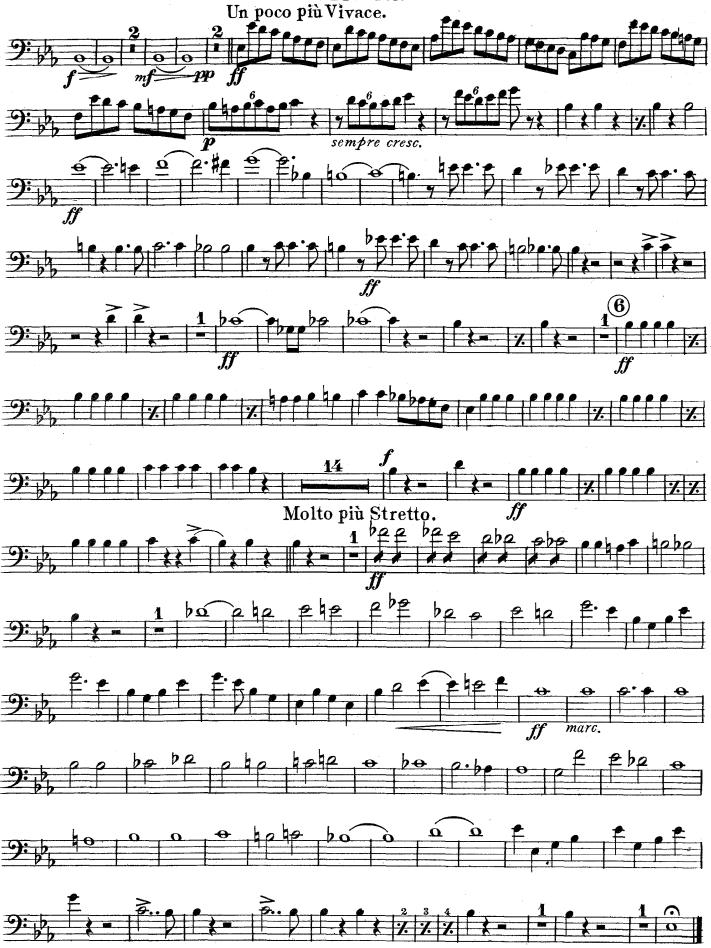

## Rienzi

Overture

Baritone §

Baritone 6.

Baritone?

Overture.

R.WAGNER.

R. WAGNER. Molto sost. e maestoso. Arr. by M. C. Meyrelles. pp Molto legato ed espress. poco cresc. Allo energico. 3448-125 - R.E. Carl Fischer, New York