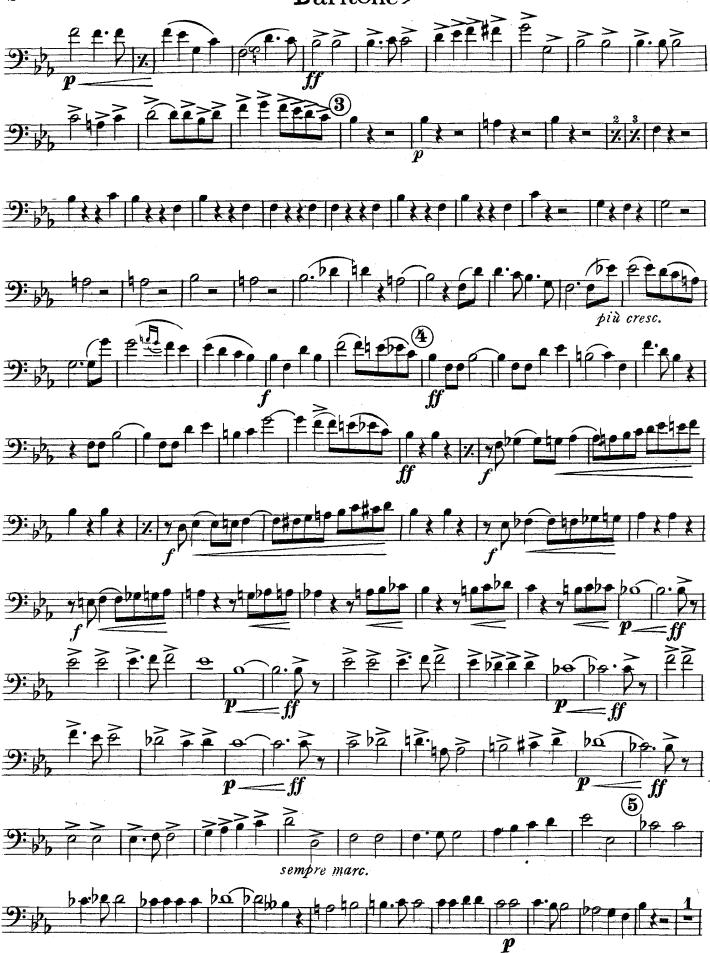

## Rienzi

Overture

Baritone §

Baritone 6.

Baritone?

Overture.

R.WAGNER.

R. WAGNER. Molto sost. e maestoso. Arr. by M. C. Meyrelles. pp Molto legato ed espress. poco cresc. Allo energico. 3448-125 - R.E. Carl Fischer, New York