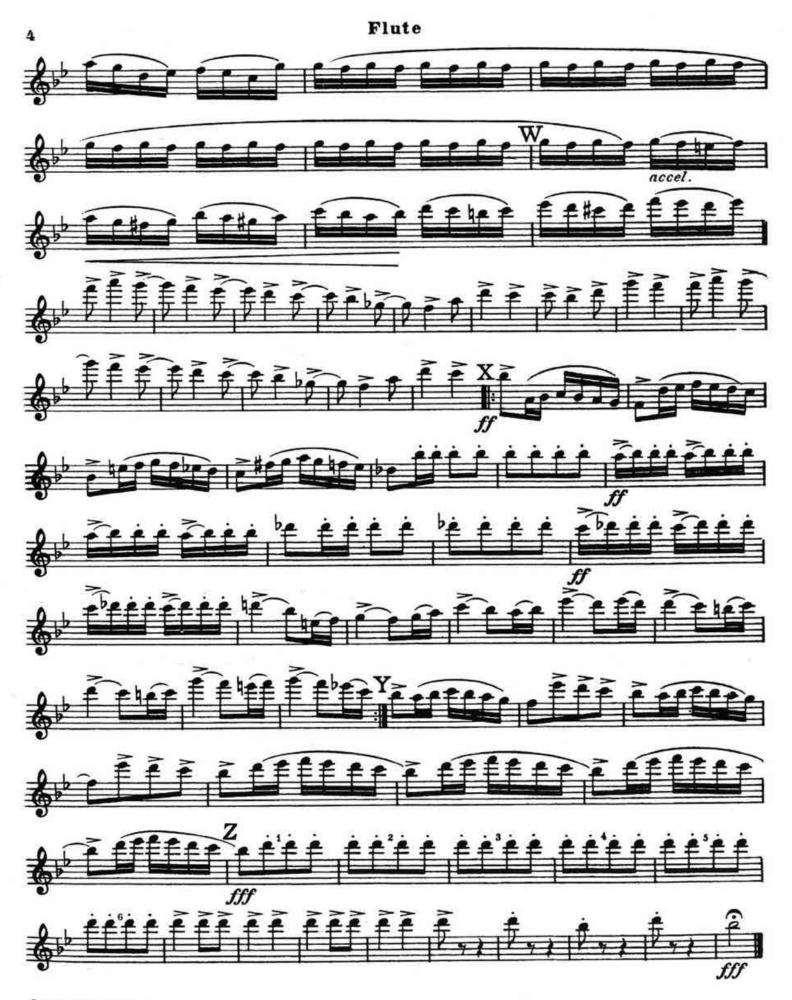

### Overture

F.von Suppe

Arranged by HENRY FILLMORE

2

Piccolo

Piccolo

FLUTE

F. VON SUPPR