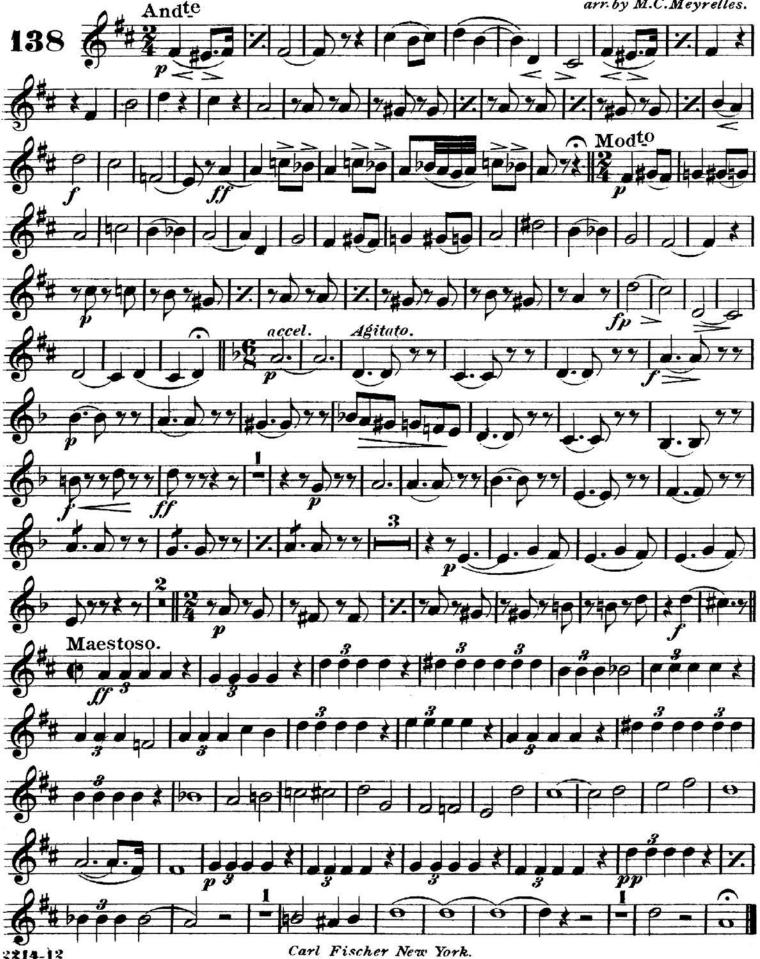

#### **MELODY** in F.

A. RUBINSTEIN. arr.by M.C. Meyrelles.

Carl Fischer New York.

Carl Fischer New York.

Carl Fischer New York.

1st Bb Clarinet.

### MELODY in F.

A. RUBINSTEIN. arr.by M.C. Meyrelles.

Carl Fischer New York.

2d Eb Alto.

3d Eb Alto.

### MELODY in F. A.RUBINSTEIN. arr.by M.C. Meyrelles. Andte 138 $\frac{1}{2}$ • \* þ Modto 160 dbe be Ľ 7 . 7 D71 )7 ) 7 -1 26 D74 77 d)9 p accel. 7 9; 99 )77 morendo 27 Maestoso 9.00 \* \$ 9; <u></u> -Z ----20 O 0