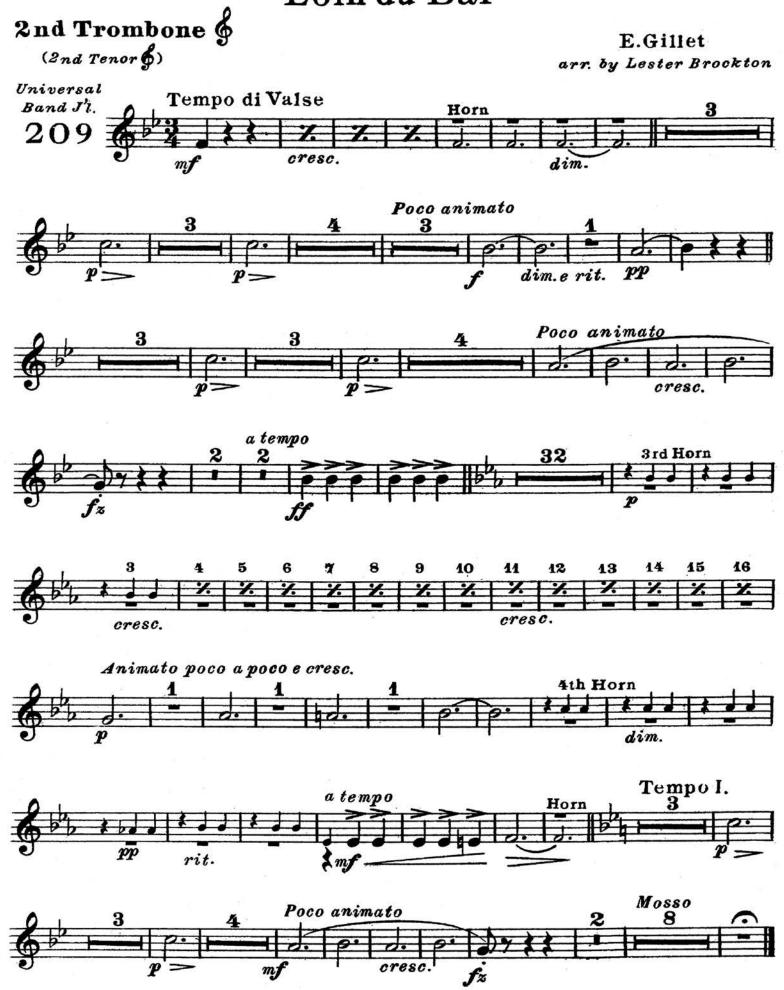

Lester Brockton Tempo di Valse Universal Band J'l. Poco animato Poco animato a tempo Tempol. Solo

Carl Fischer, New York.

2364-17

#### 2nd & 3rd B Cornets

(or Trumpets)

E.Gillet arr by Lester Brockton



#### 1st E | Horn

#### Loin du Bal



2nd E Horn E.Gillet (or Alto) arr, by Lester Brockton Universal Tempo di Valse Poco animato

Carl Fischer, New York.

#### 3rd&4th Eb Horns

#### Loin du Bal



#### 1st Trombone 9:

E.Gillet

arr. by Lester Brockton



#### 2nd Trombone 9:

E.Gillet arr. by Lester Brockton



#### 3rd Trombone 9:

E.Gillet arr. by Lester Brockton



# Baritone 9: E.Gillet arr. by Lester Brockton Tempo di Valse Universal Band J'l. Poco animato Poco animato a tempo animato poco a poco cresc. Tempo I. a tempo Poco animato Mosso mf dim. Carl Fischer, New York.







Carl Fischer, New York.

2064-17



#### Drums

E.Gillet arr. by Lester Brockton



cresc.