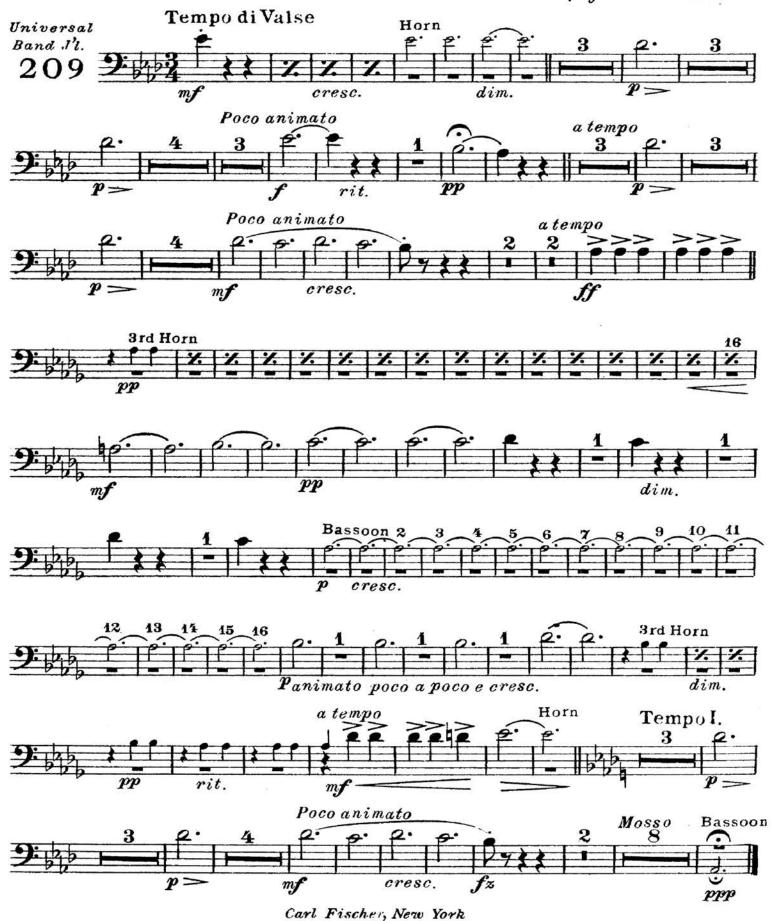

# Baritone 9: E.Gillet arr. by Lester Brockton Tempo di Valse Universal Band J'l. Poco animato Poco animato a tempo animato poco a poco cresc. Tempo I. a tempo Poco animato Mosso mf dim. Carl Fischer, New York.