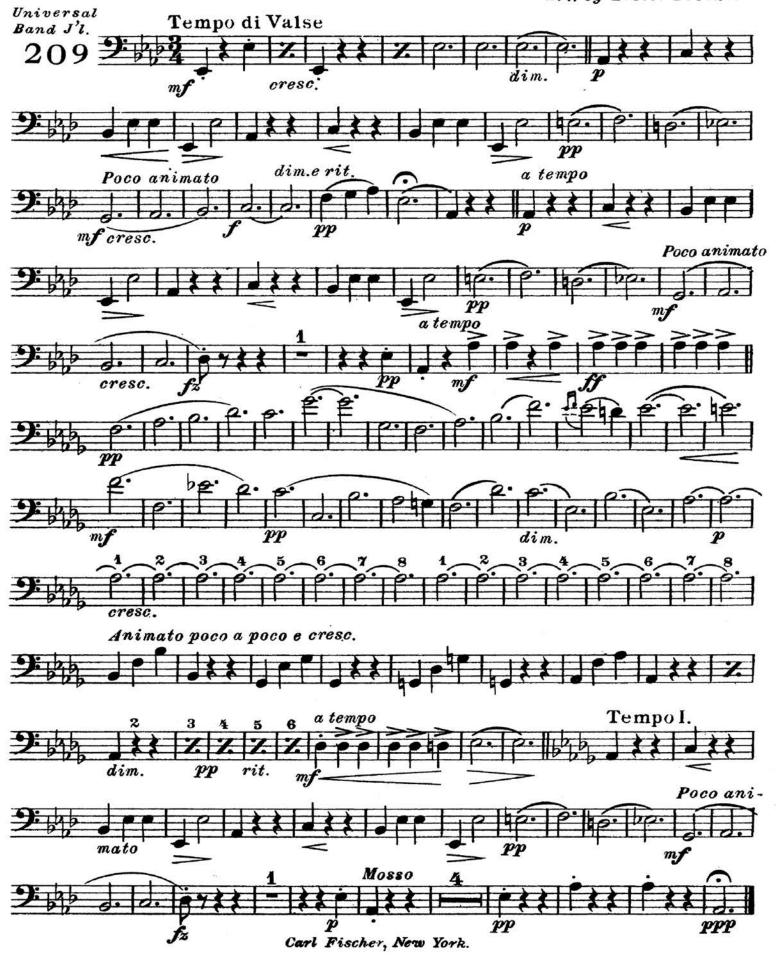

# Baritone 9: E.Gillet arr. by Lester Brockton Tempo di Valse Universal Band J'l. Poco animato Poco animato a tempo animato poco a poco cresc. Tempo I. a tempo Poco animato Mosso mf dim. Carl Fischer, New York.