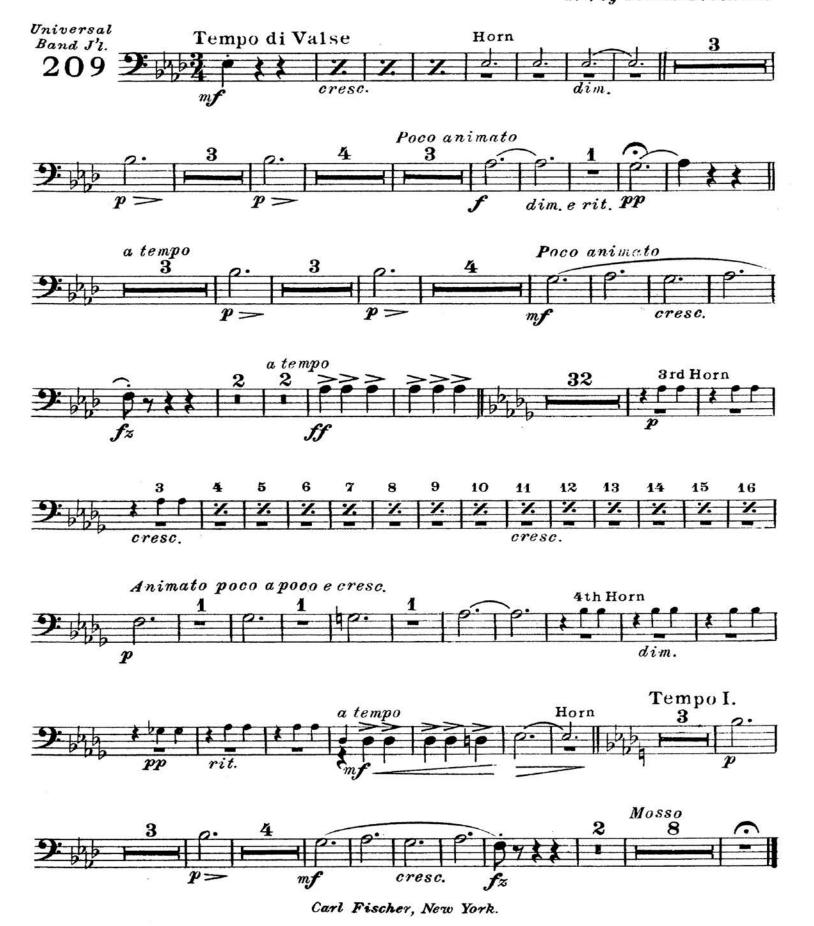

# Baritone 9: E.Gillet arr. by Lester Brockton Tempo di Valse Universal Band J'l. Poco animato Poco animato a tempo animato poco a poco cresc. Tempo I. a tempo Poco animato Mosso mf dim. Carl Fischer, New York.