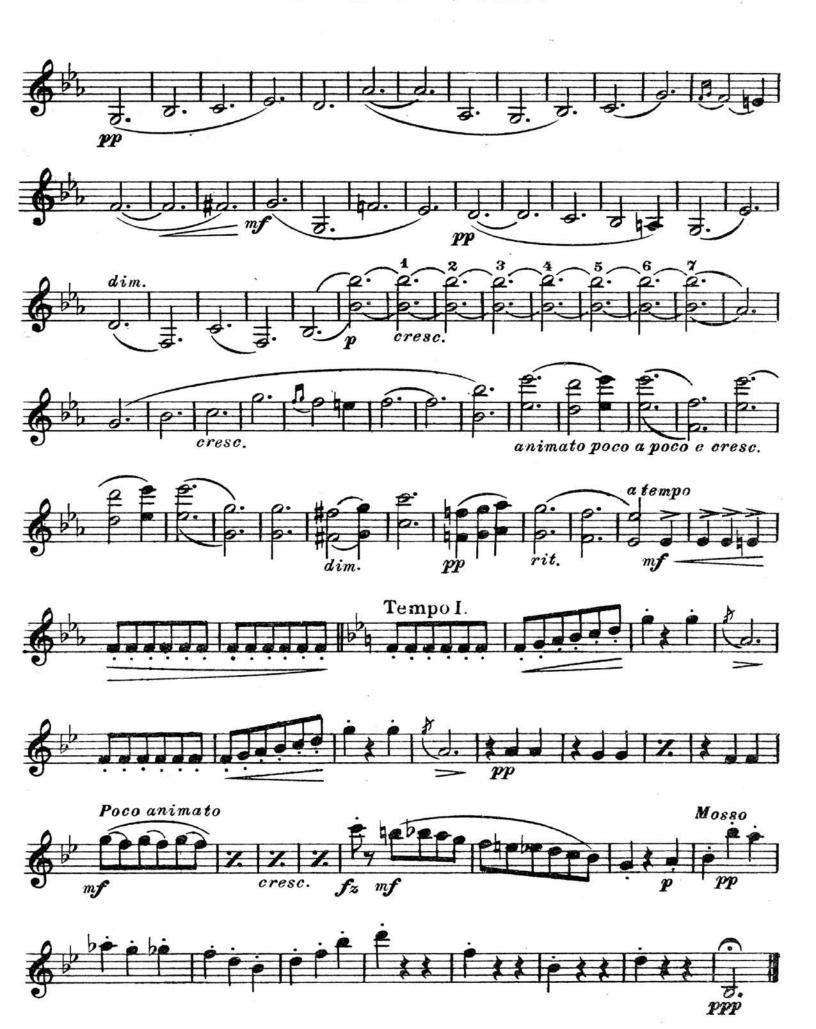

#### Solo Bb Cornet

(Conductor)

E.Gillet arr. by Lester Brockton

#### Solo Bb Cornet