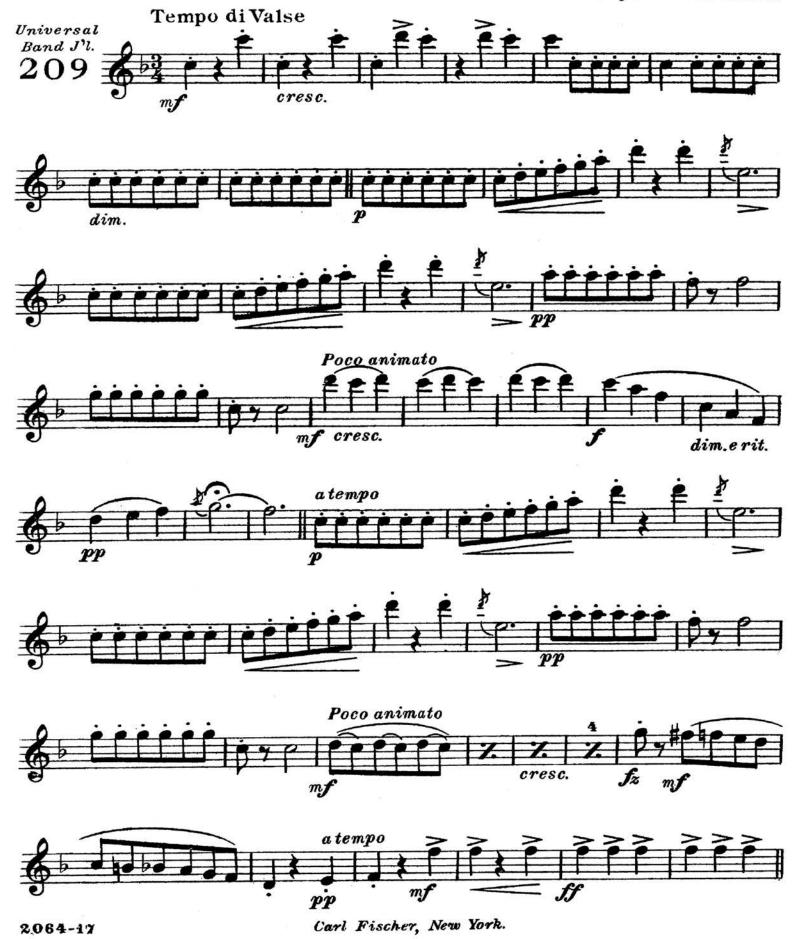

#### 3rd Bb Clarinet

Soprano Saxophone E.Gillet arr. by Lester Brockton Universal Band J'l. Tempo di Valse Poco animato mf cresc. a tempo Poco animato animato poco a poco e cresc. Tempo I. Poco animato Carl Fischer, New York.