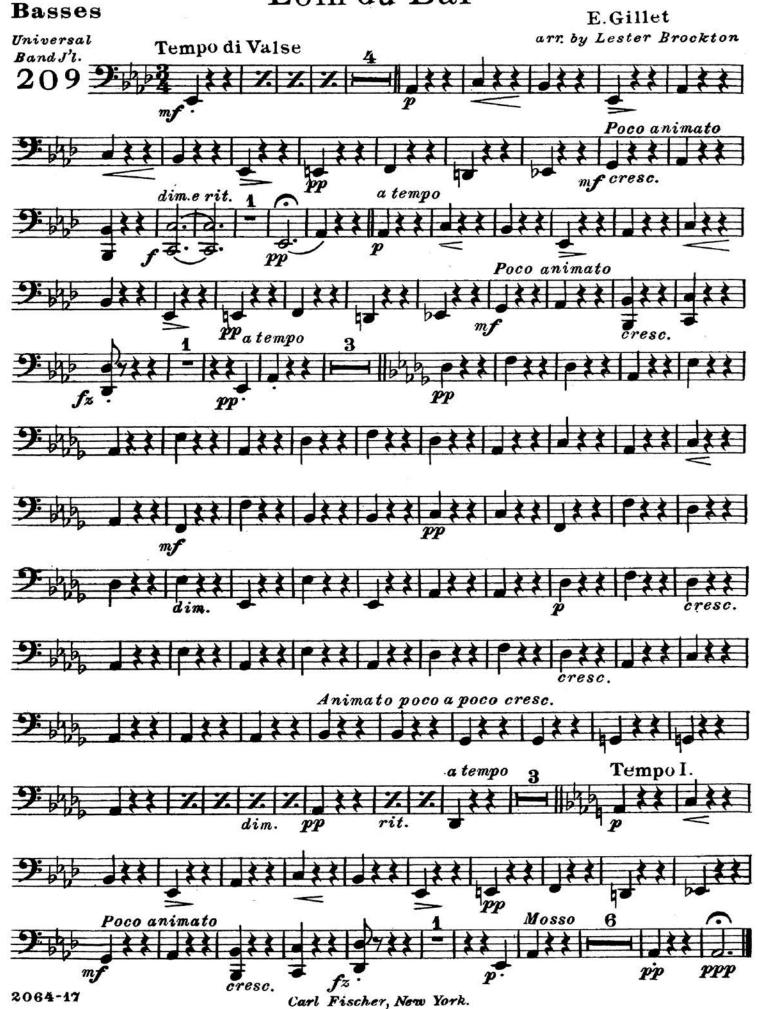

rsal Band J'l. Poco animato Poco animato a tempo Tempol. Solo

Carl Fischer, New York.

2364-17

#### 2nd & 3rd B Cornets

(or Trumpets)

E.Gillet arr by Lester Brockton



#### 1st E | Horn

#### Loin du Bal



2nd E Horn E.Gillet (or Alto) arr, by Lester Brockton Universal Tempo di Valse Poco animato

Carl Fischer, New York.

#### 3rd&4th Eb Horns

#### Loin du Bal



#### 1st Trombone 9:

E.Gillet

arr. by Lester Brockton



#### 2nd Trombone 9:

E.Gillet arr. by Lester Brockton



#### 3rd Trombone 9:

E.Gillet arr. by Lester Brockton



# Baritone 9: E.Gillet arr. by Lester Brockton Tempo di Valse Universal Band J'l. Poco animato Poco animato a tempo animato poco a poco cresc. Tempo I. a tempo Poco animato Mosso mf dim. Carl Fischer, New York.







Carl Fischer, New York.

2064-17



#### Drums

E.Gillet arr. by Lester Brockton



cresc.