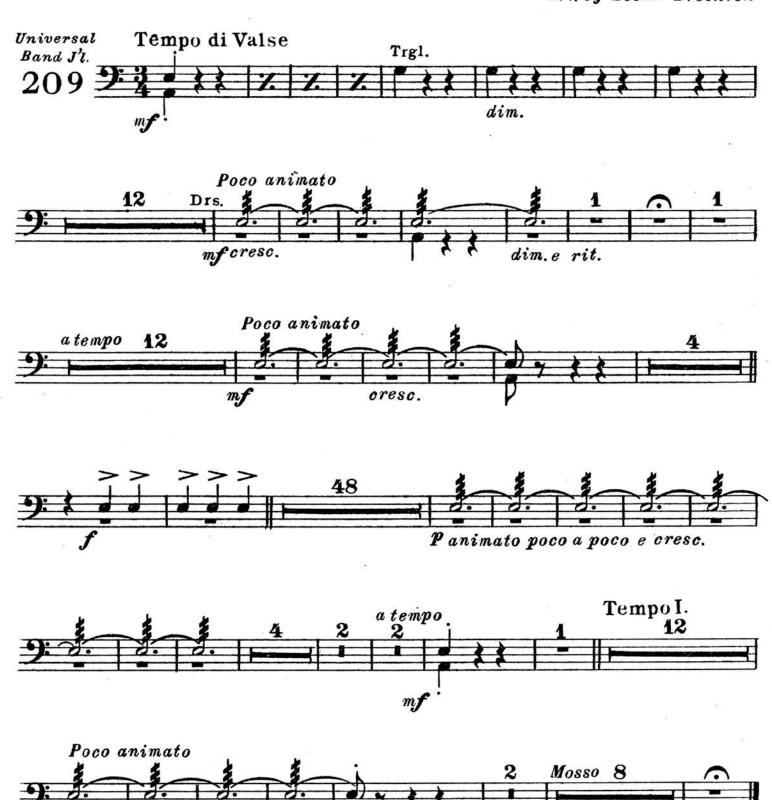

Tempol. Solo

Carl Fischer, New York.

2364-17

#### 2nd & 3rd B Cornets

(or Trumpets)

E.Gillet arr by Lester Brockton



#### 1st E | Horn

#### Loin du Bal



2nd E Horn E.Gillet (or Alto) arr, by Lester Brockton Universal Tempo di Valse Poco animato

Carl Fischer, New York.

#### 3rd&4th Eb Horns

#### Loin du Bal



#### 1st Trombone 9:

E.Gillet

arr. by Lester Brockton



#### 2nd Trombone 9:

E.Gillet arr. by Lester Brockton



#### 3rd Trombone 9:

E.Gillet arr. by Lester Brockton



# Baritone 9: E.Gillet arr. by Lester Brockton Tempo di Valse Universal Band J'l. Poco animato Poco animato a tempo animato poco a poco cresc. Tempo I. a tempo Poco animato Mosso mf dim. Carl Fischer, New York.







Carl Fischer, New York.

2064-17



#### Drums

E.Gillet arr. by Lester Brockton



cresc.