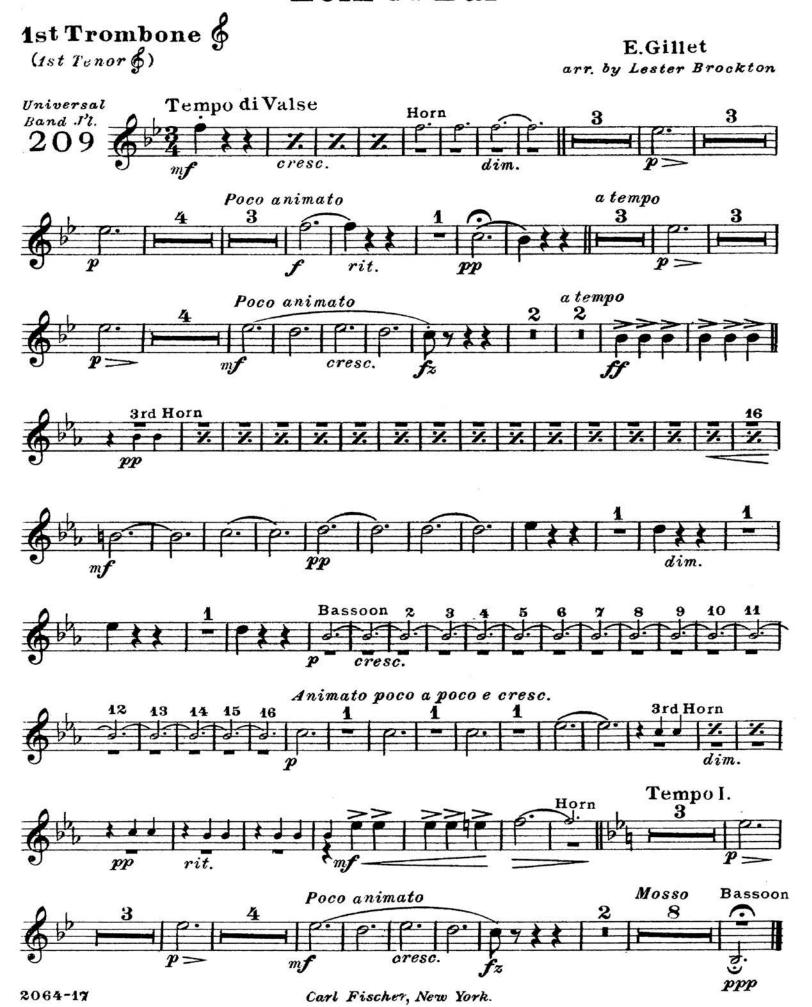

y Lester Brockton Tempo di Valse Universal Band J'l. Poco animato Poco animato a tempo Tempol. Solo

Carl Fischer, New York.

2364-17

#### 2nd & 3rd B Cornets

(or Trumpets)

E.Gillet arr by Lester Brockton



#### 1st E | Horn

#### Loin du Bal



2nd E Horn E.Gillet (or Alto) arr, by Lester Brockton Universal Tempo di Valse Poco animato

Carl Fischer, New York.

#### 3rd&4th Eb Horns

#### Loin du Bal



#### 1st Trombone 9:

E.Gillet

arr. by Lester Brockton



#### 2nd Trombone 9:

E.Gillet arr. by Lester Brockton



#### 3rd Trombone 9:

E.Gillet arr. by Lester Brockton



# Baritone 9: E.Gillet arr. by Lester Brockton Tempo di Valse Universal Band J'l. Poco animato Poco animato a tempo animato poco a poco cresc. Tempo I. a tempo Poco animato Mosso mf dim. Carl Fischer, New York.







Carl Fischer, New York.

2064-17



#### Drums

E.Gillet arr. by Lester Brockton



cresc.