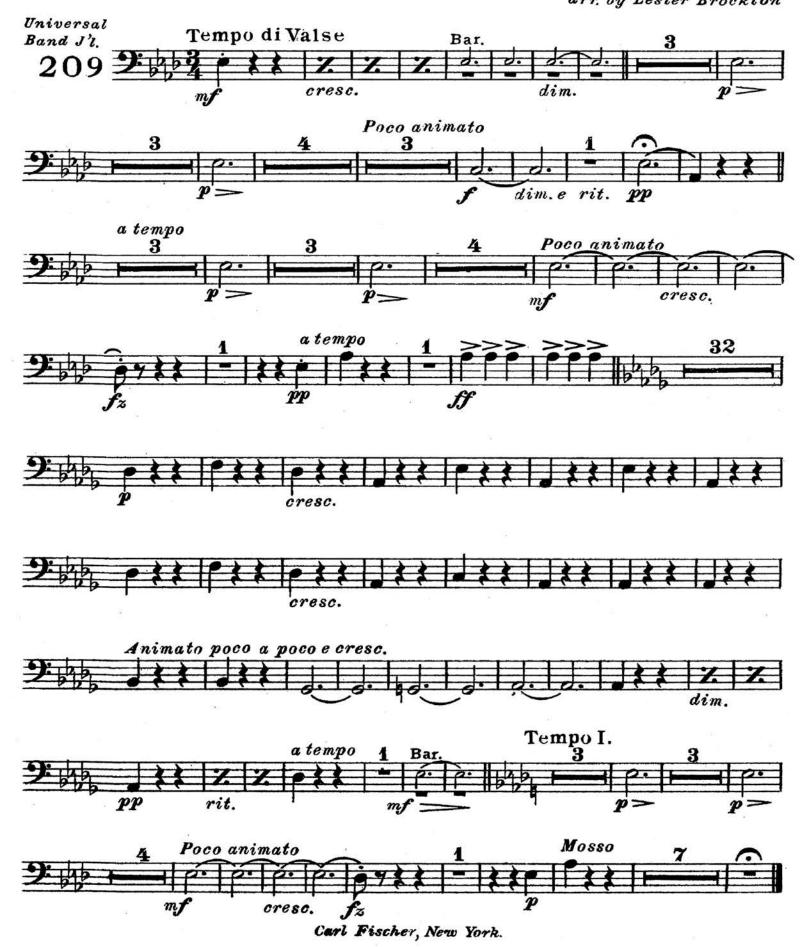

# Baritone 9: E.Gillet arr. by Lester Brockton Tempo di Valse Universal Band J'l. Poco animato Poco animato a tempo animato poco a poco cresc. Tempo I. a tempo Poco animato Mosso mf dim. Carl Fischer, New York.