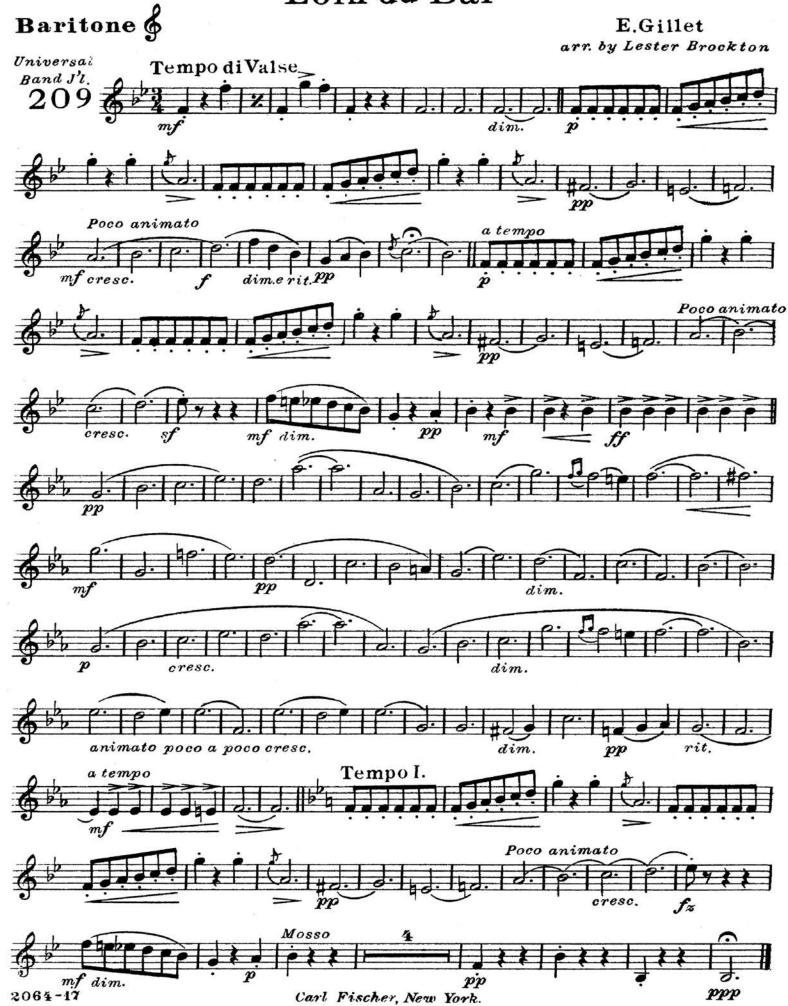

by Lester Brockton Tempo di Valse Universal Band J'l. Poco animato Poco animato a tempo Tempol. Solo

Carl Fischer, New York.

2364-17

#### 2nd & 3rd B Cornets

(or Trumpets)

E.Gillet arr by Lester Brockton



#### 1st E | Horn

#### Loin du Bal



2nd E Horn E.Gillet (or Alto) arr, by Lester Brockton Universal Tempo di Valse Poco animato

Carl Fischer, New York.

#### 3rd&4th Eb Horns

#### Loin du Bal



#### 1st Trombone 9:

E.Gillet

arr. by Lester Brockton



#### 2nd Trombone 9:

E.Gillet arr. by Lester Brockton



#### 3rd Trombone 9:

E.Gillet arr. by Lester Brockton



# Baritone 9: E.Gillet arr. by Lester Brockton Tempo di Valse Universal Band J'l. Poco animato Poco animato a tempo animato poco a poco cresc. Tempo I. a tempo Poco animato Mosso mf dim. Carl Fischer, New York.







Carl Fischer, New York.

2064-17



#### Drums

E.Gillet arr. by Lester Brockton



cresc.