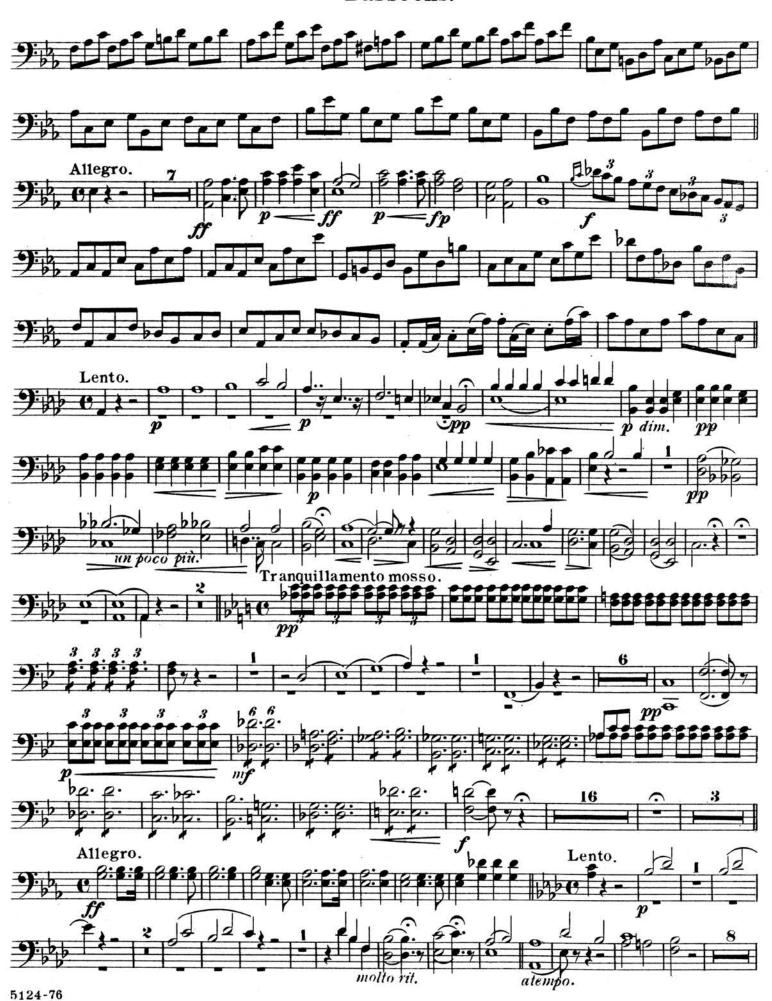

### Lohengrin"

Grand Selection. Bassoons. RICH. WAGNER. Rearranged by Theo. M. Tobani. Mil. Bd. Journal. 