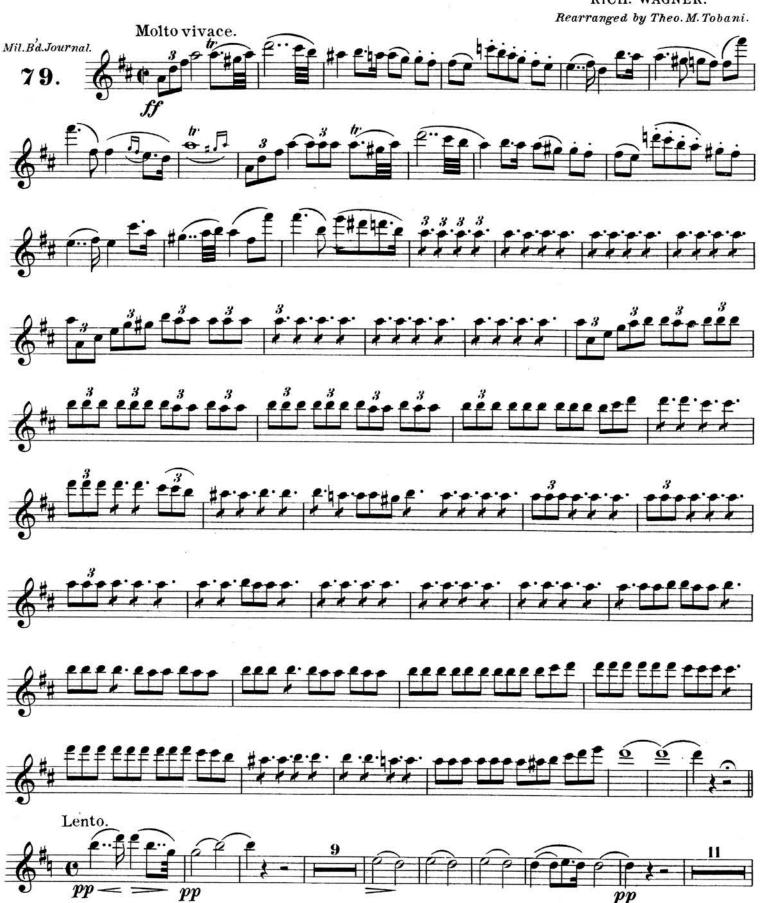

### "Lohengrin"

Flute & Piccolo. Grand Selection. RICH. WAGNER. C.Fischer's Edition. Molto vivace. Rearranged by Theo. M. Tobani. Mil. Bd. Journal.

RICH. WAGNER.

Grand Selection.