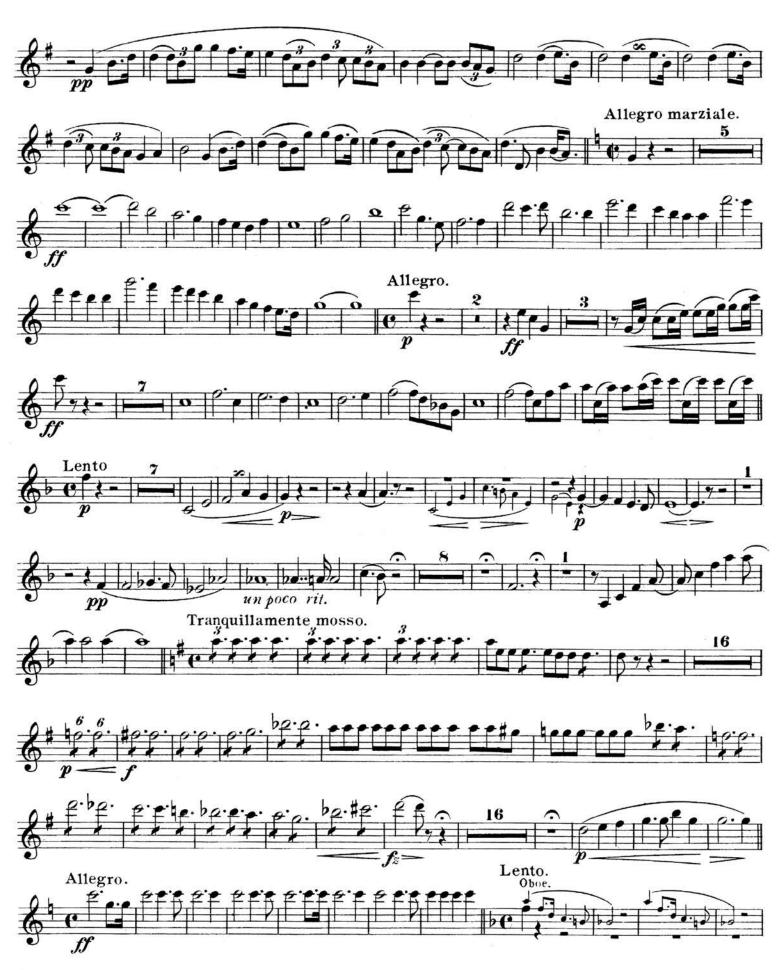

### "Lohengrin"

Flute & Piccolo. Grand Selection. RICH. WAGNER. C.Fischer's Edition. Molto vivace. Rearranged by Theo. M. Tobani. Mil. Bd. Journal.

RICH. WAGNER.

Grand Selection.