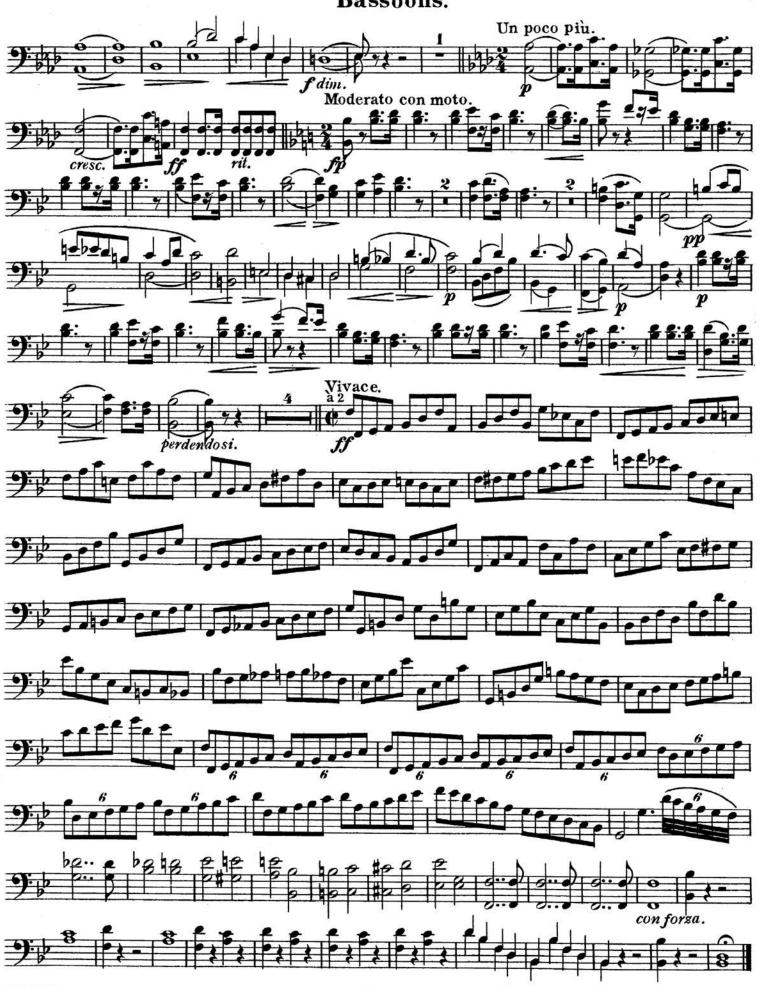

### Lohengrin"

Grand Selection. Bassoons. RICH. WAGNER. Rearranged by Theo. M. Tobani. Mil. Bd. Journal. 

#### 3RD Bb Clarinet.

5124-76