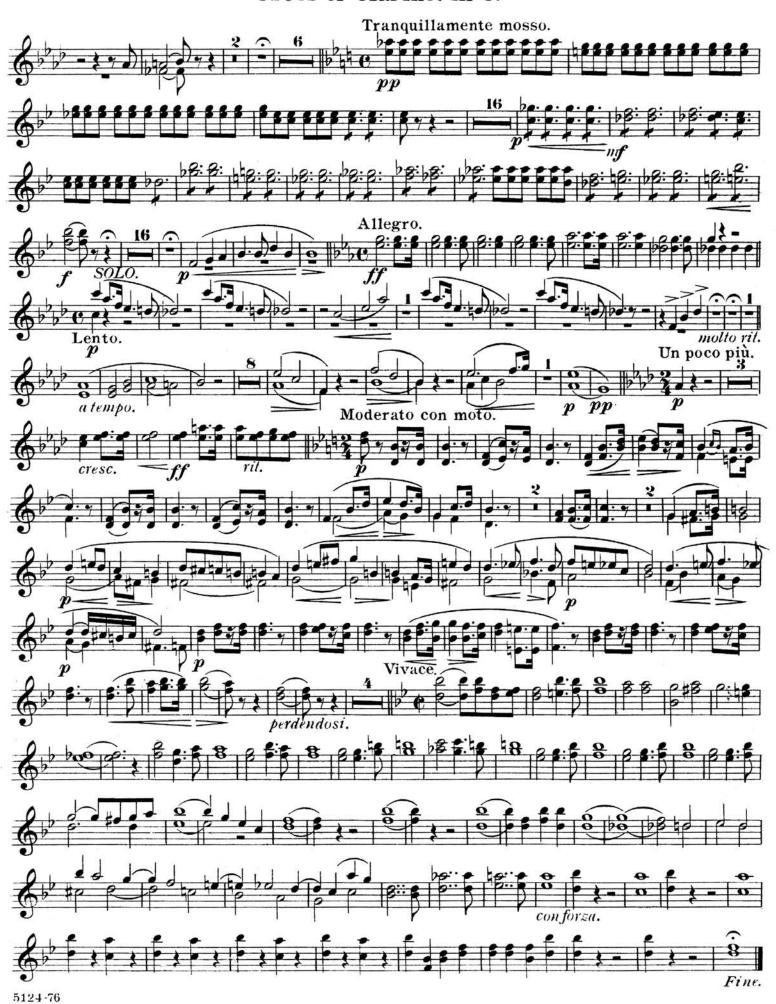

## "Lohengrin"

2ND Bb Clarinet.

Grand Selection.

## "Lohengrin"

Grand Selection.