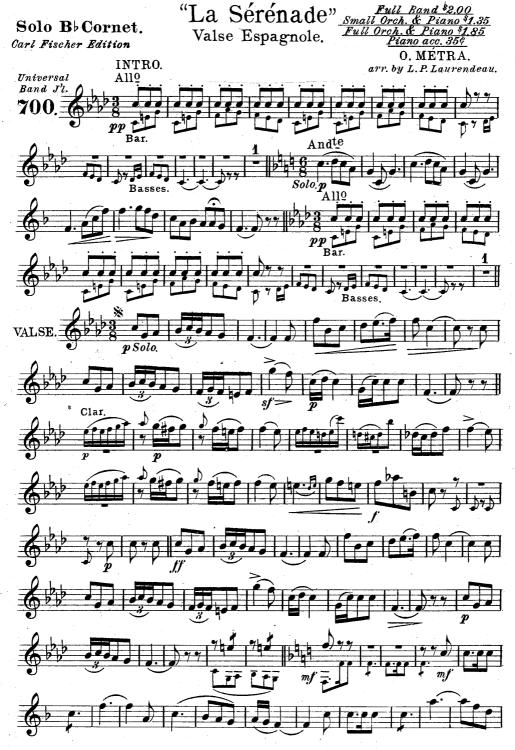

# Oboe. "La Sérénade" Valse Espagnole

Valse Espagnole. O.MÉTRA.
arr. by L.P.Laurendeau. INTRO. Universal Band Jl. **700.**₹ Andte Più mosso. Carl Fischer New York. 8980 - 20

Bassoon.

"La Sérénade" Valse Espagnole.

O. MÉTRA. arr. by L. P. Laurendeau.