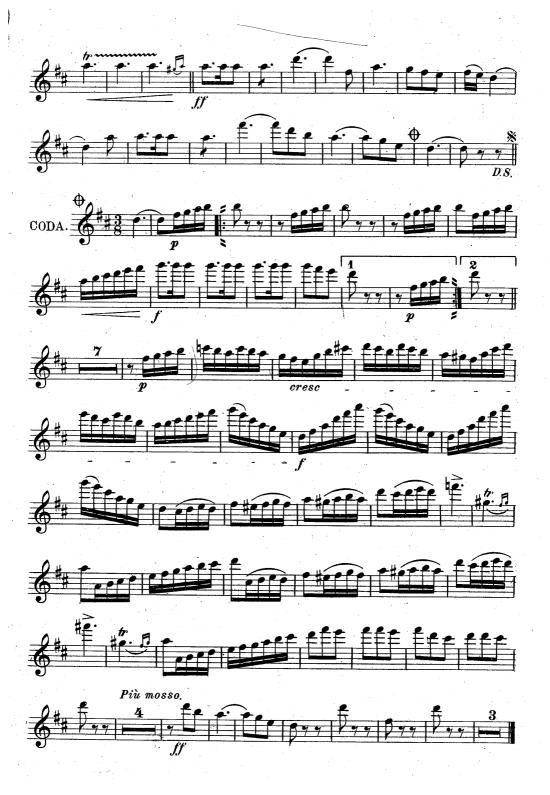

# Oboe. "La Sérénade" Valse Espagnole

Valse Espagnole. O.MÉTRA.
arr. by L.P.Laurendeau. INTRO. Universal Band Jl. **700.**₹ Andte Più mosso. Carl Fischer New York. 8980 - 20

Bassoon.

"La Sérénade" Valse Espagnole.

O. MÉTRA. arr. by L. P. Laurendeau.