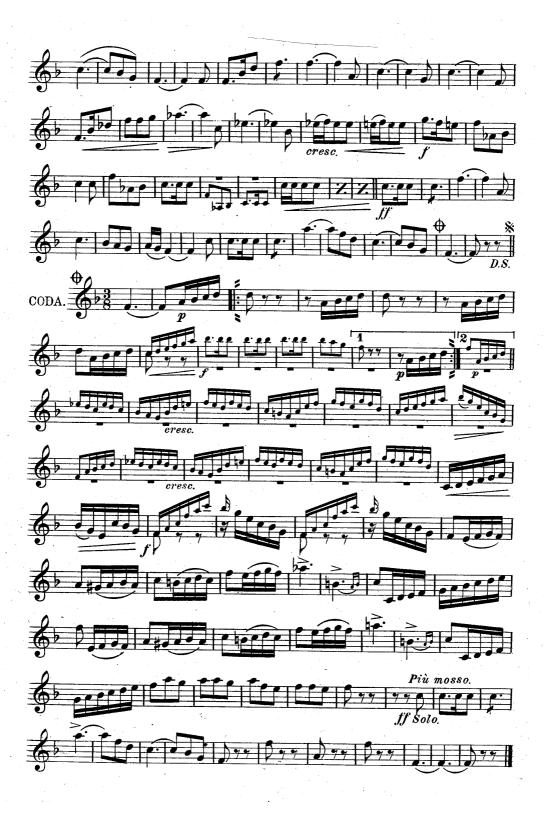

# Oboe. "La Sérénade" Valse Espagnole

Valse Espagnole. O.MÉTRA.
arr. by L.P.Laurendeau. INTRO. Universal Band Jl. **700.**₹ Andte Più mosso. Carl Fischer New York. 8980 - 20

Bassoon.

"La Sérénade" Valse Espagnole.

O. MÉTRA. arr. by L. P. Laurendeau.