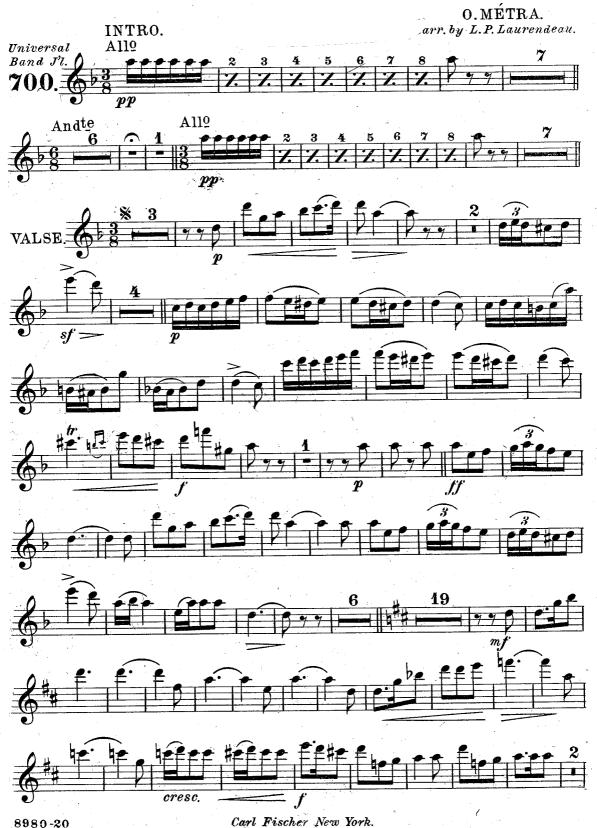

# Oboe. "La Sérénade" Valse Espagnole

Valse Espagnole. O.MÉTRA.
arr. by L.P.Laurendeau. INTRO. Universal Band Jl. **700.**₹ Andte Più mosso. Carl Fischer New York. 8980 - 20

Bassoon.

"La Sérénade" Valse Espagnole.

O. MÉTRA. arr. by L. P. Laurendeau.