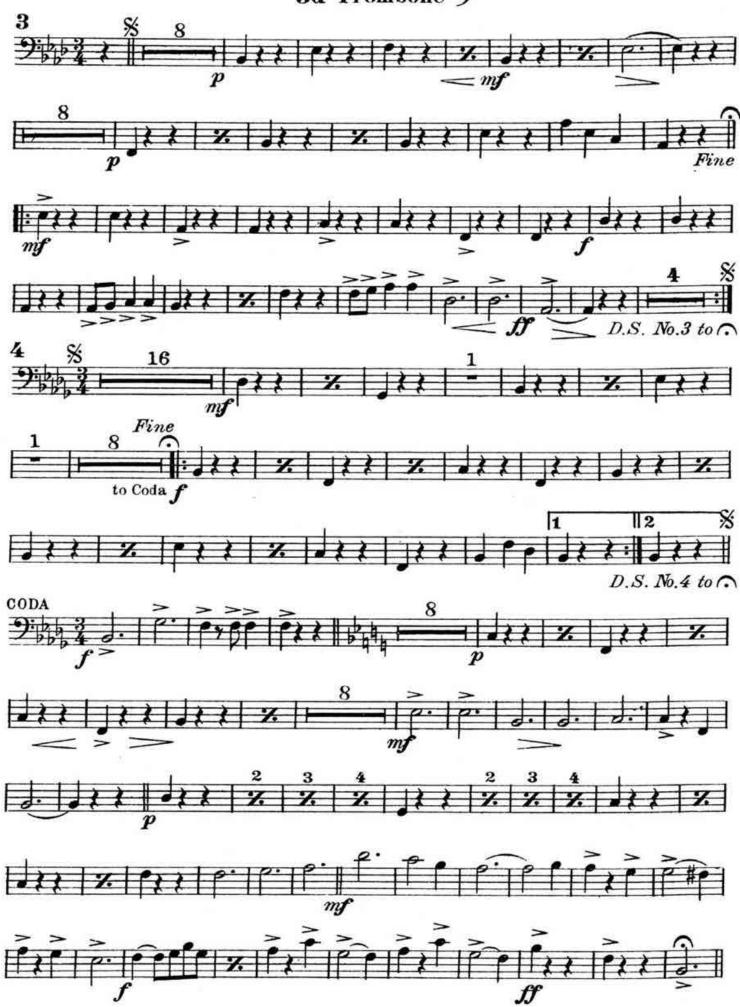

3d & 4th Eb Horns K. L. King INTRO. And ante D. S. No. 2 to A

1st & 2d Trombones &

3d Trombone & Waltzes

1st & 2d Trombones 9:

Waltzes

K. L. King

3d Trombone 9

Waltzes