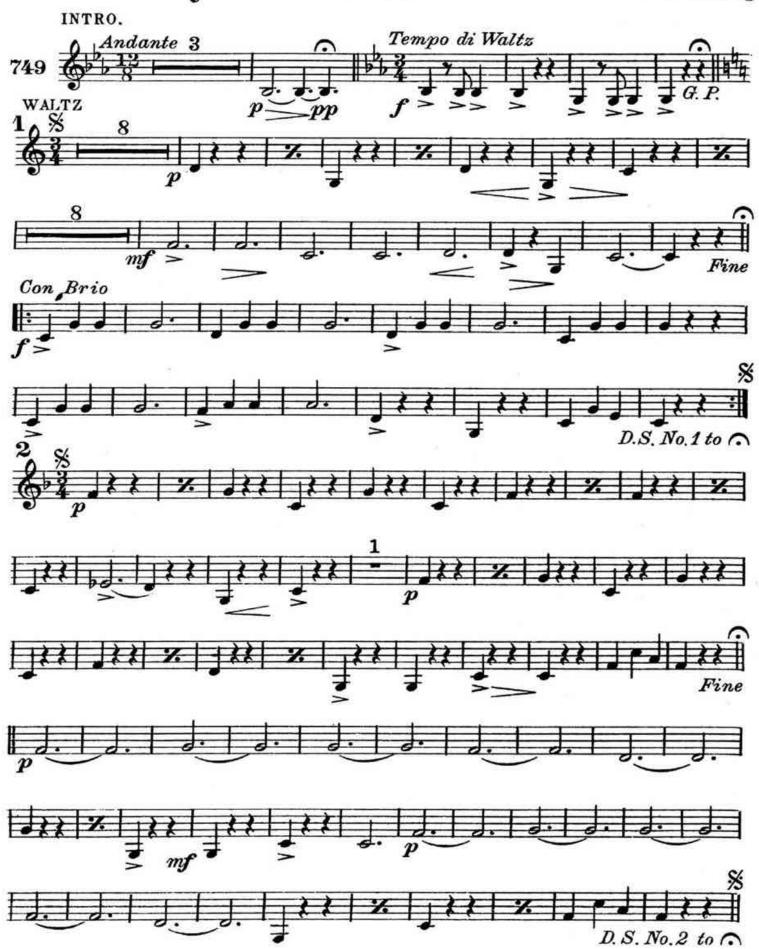

3d & 4th Eb Horns K. L. King INTRO. And ante D. S. No. 2 to A

1st & 2d Trombones &

3d Trombone & Waltzes

1st & 2d Trombones 9:

Waltzes

K. L. King

3d Trombone 9

Waltzes