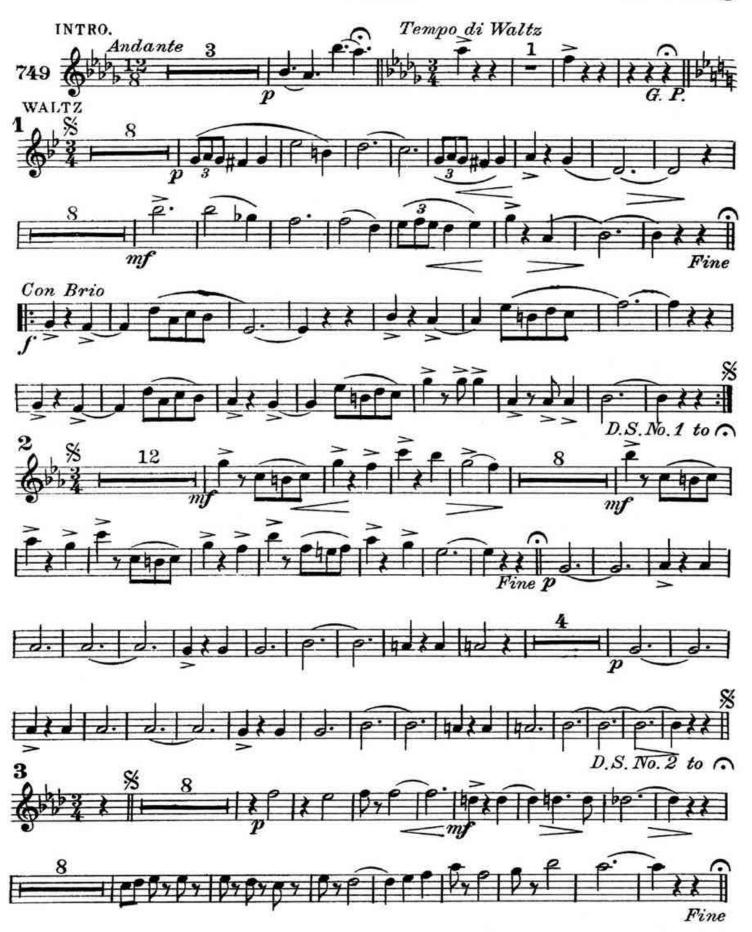

K.L. King Andante Bar. INTRO. Cor. 3 Tempo di Waltz WALTZ C. L. Barnhouse, Oskaloosa, Iowa

Solo & 1st Bb Clarinets

2d & 3d Bb Clarinets

B Soprano Saxophone K. L. King INTRO. Tempo di Waltz Andante

Bb Soprano Saxophone