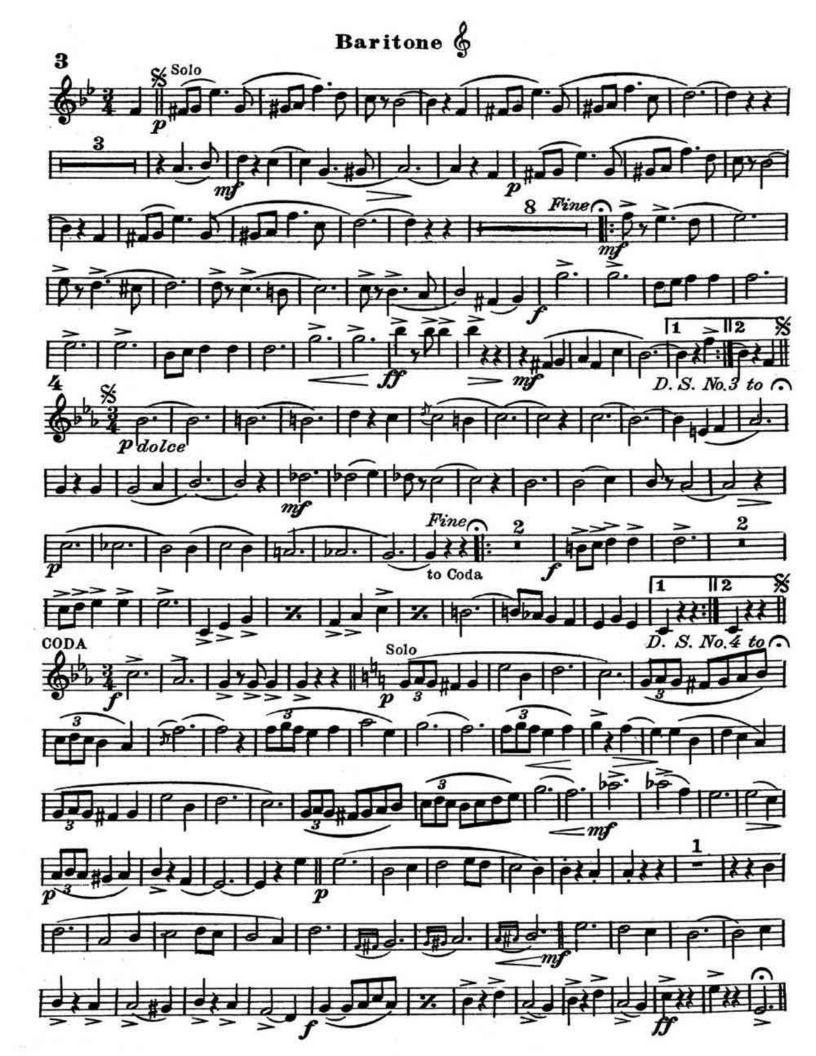

K.L. King

Baritone & K.L. King INTRO. Andante 3 Tempo di Waltz D. S. No. 2 to ?

Basses K. L. King INTRO. And anteWALTZ D. S. No. 1 to ? D. S. No. 2 to ?

Drums Waltzes K. L. King INTRO. Tempo di Waltz Andante WALTZ Tambourine