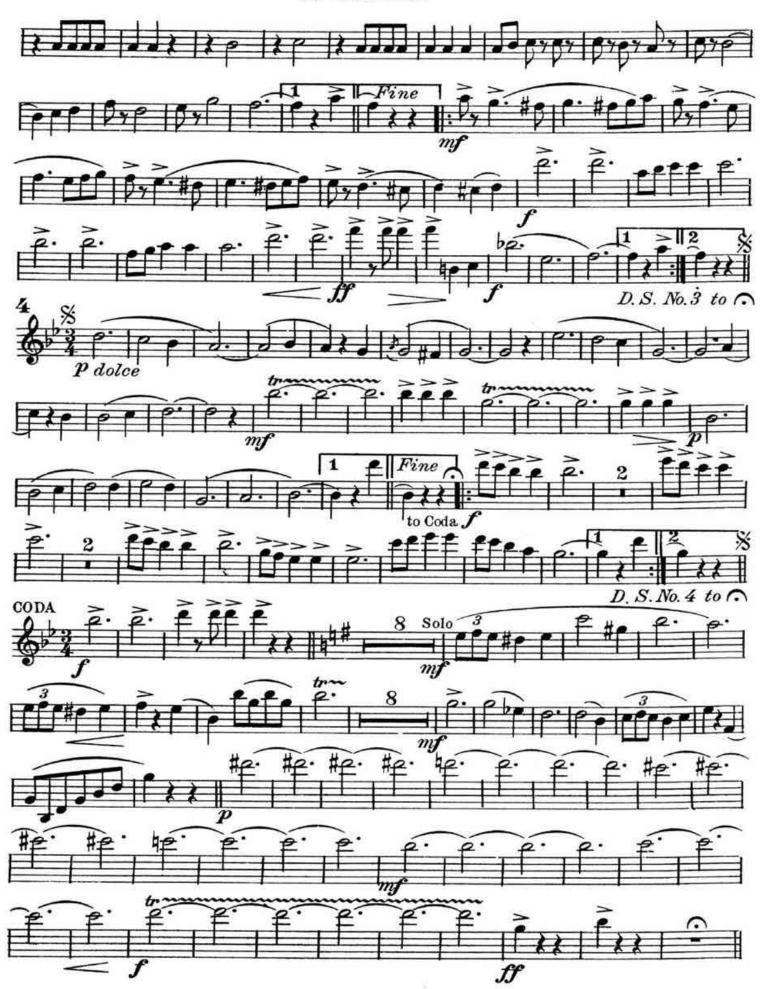

K.L. King Andante Bar. INTRO. Cor. 3 Tempo di Waltz WALTZ C. L. Barnhouse, Oskaloosa, Iowa

Solo & 1st Bb Clarinets

2d & 3d Bb Clarinets

B Soprano Saxophone K. L. King INTRO. Tempo di Waltz Andante

Bb Soprano Saxophone