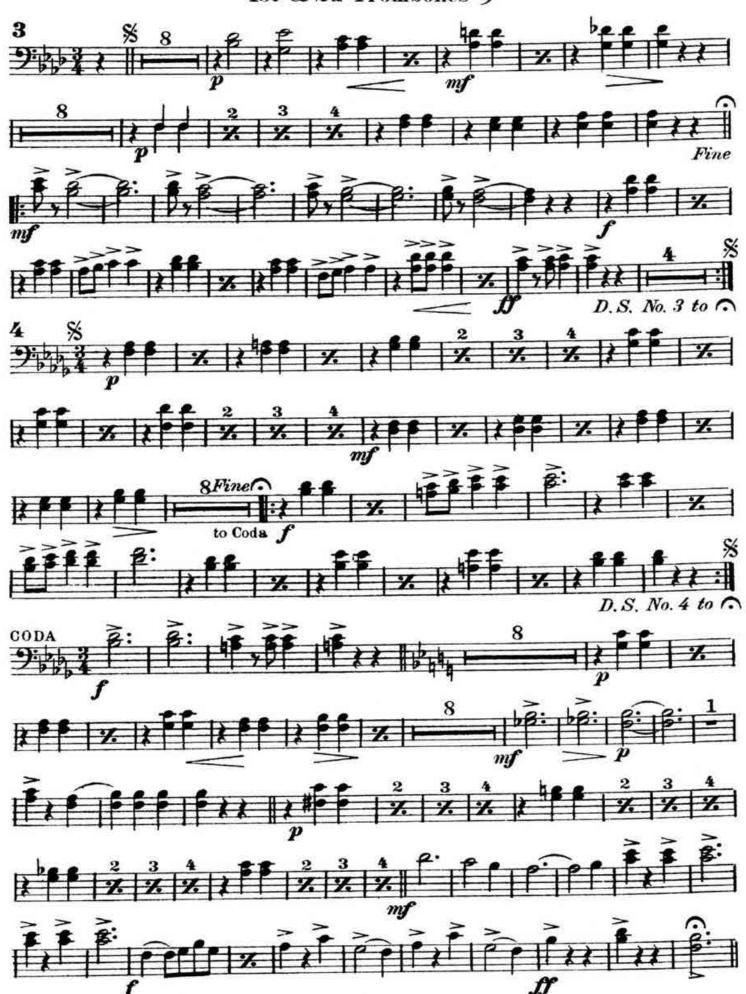

3d & 4th Eb Horns K. L. King INTRO. And ante D. S. No. 2 to A

1st & 2d Trombones &

3d Trombone & Waltzes

1st & 2d Trombones 9:

Waltzes

K. L. King

3d Trombone 9

Waltzes