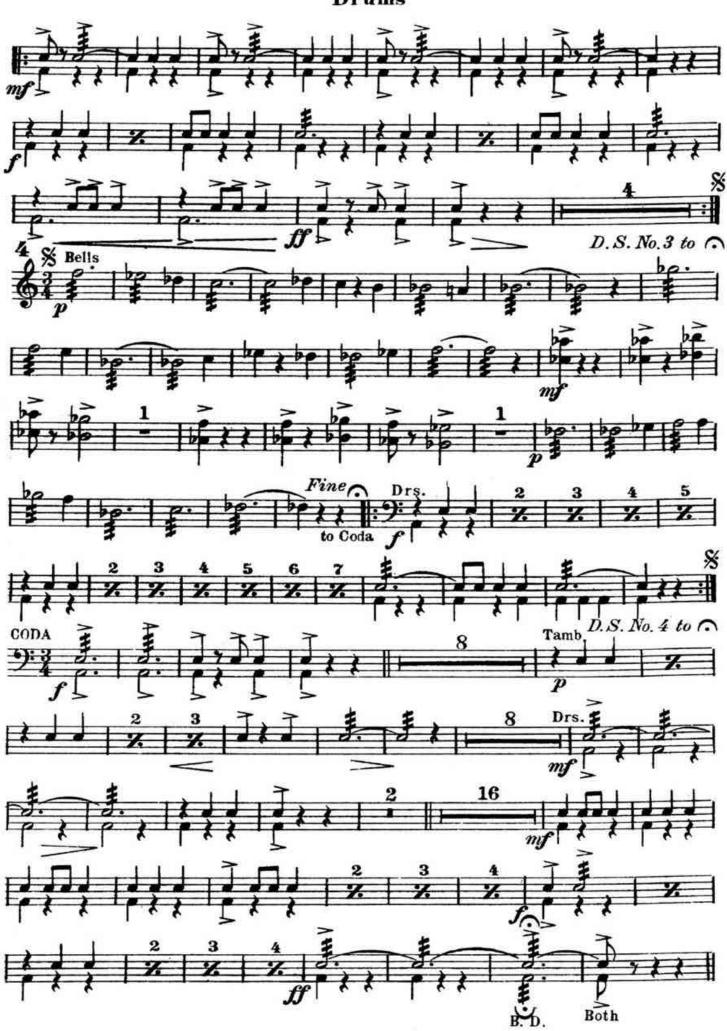

K.L. King

Baritone & K.L. King INTRO. Andante 3 Tempo di Waltz D. S. No. 2 to ?

Basses K. L. King INTRO. And anteWALTZ D. S. No. 1 to ? D. S. No. 2 to ?

Drums Waltzes K. L. King INTRO. Tempo di Waltz Andante WALTZ Tambourine