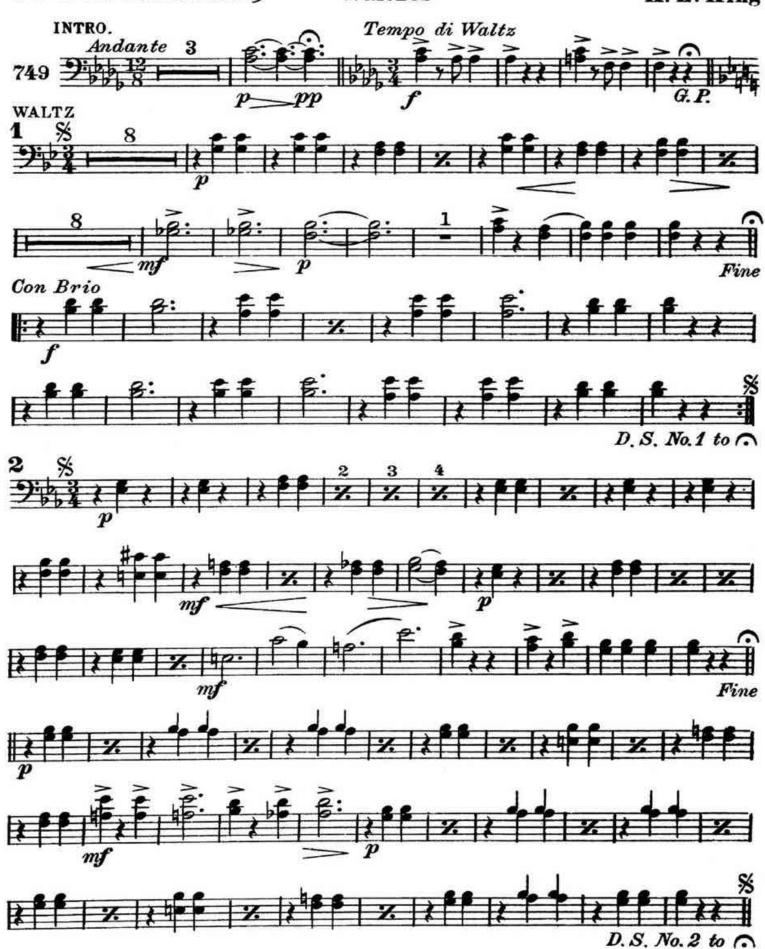

3d & 4th Eb Horns K. L. King INTRO. And ante D. S. No. 2 to A

1st & 2d Trombones &

3d Trombone & Waltzes

1st & 2d Trombones 9:

Waltzes

K. L. King

3d Trombone 9

Waltzes