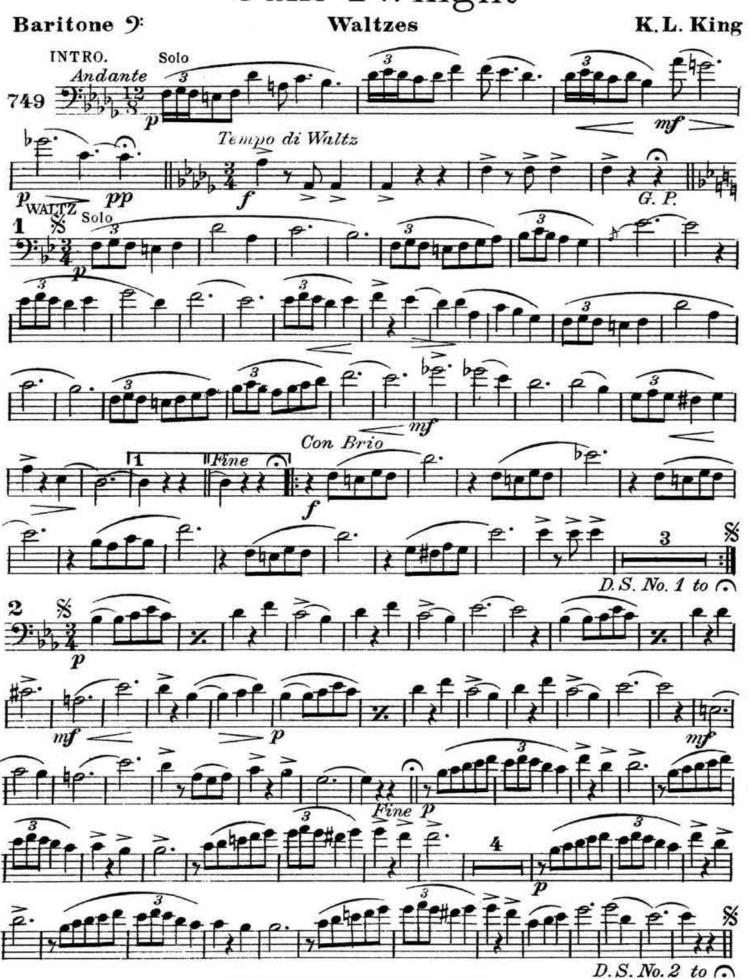

K.L. King

Baritone & K.L. King INTRO. Andante 3 Tempo di Waltz D. S. No. 2 to ?

Basses K. L. King INTRO. And anteWALTZ D. S. No. 1 to ? D. S. No. 2 to ?

Drums Waltzes K. L. King INTRO. Tempo di Waltz Andante WALTZ Tambourine