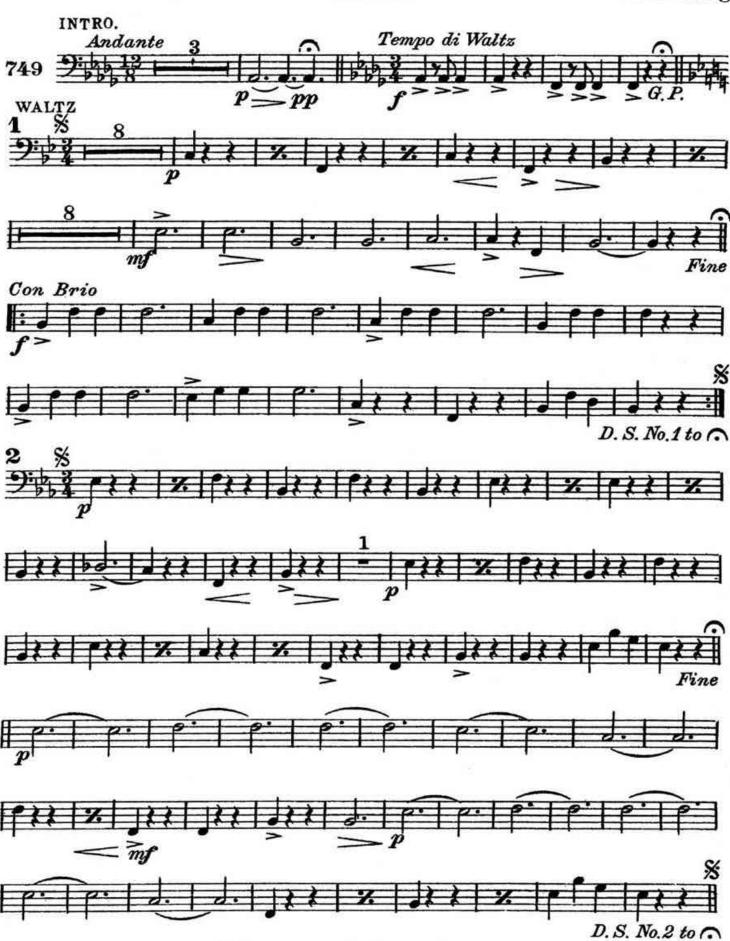

K.L. King Andante Bar. INTRO. Cor. 3 Tempo di Waltz WALTZ C. L. Barnhouse, Oskaloosa, Iowa

Solo & 1st Bb Clarinets

2d & 3d Bb Clarinets

B Soprano Saxophone K. L. King INTRO. Tempo di Waltz Andante

Bb Soprano Saxophone

#### Waltzes

1st Bb Cornet K. L. King INTRO.
Andante Tempo di Waltz D. S. No. 2 to

C. L. Barnhouse, Oskaloosa, Iowa

2d & 3d Bb Cornets

Waltzes

C. L. Barnhouse, Oskaloosa, Iowa

2d & 3d Bb Cornets

1st & 2d Eb Horns