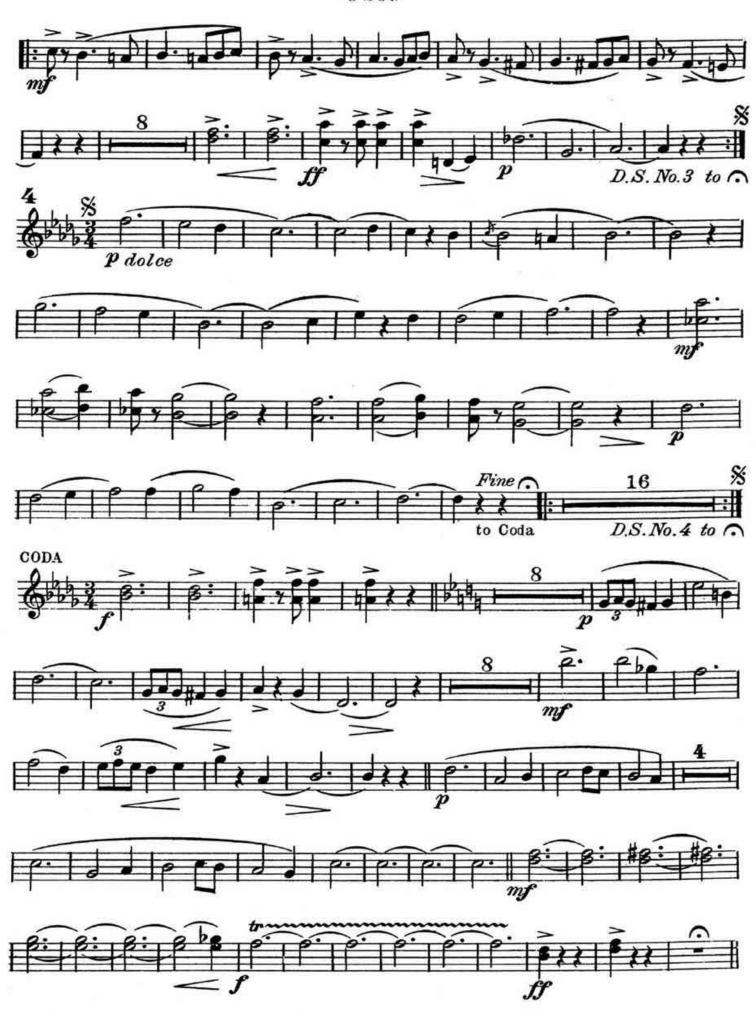

K.L. King Andante Bar. INTRO. Cor. 3 Tempo di Waltz WALTZ C. L. Barnhouse, Oskaloosa, Iowa

Solo & 1st Bb Clarinets

2d & 3d Bb Clarinets

B Soprano Saxophone K. L. King INTRO. Tempo di Waltz Andante

Bb Soprano Saxophone