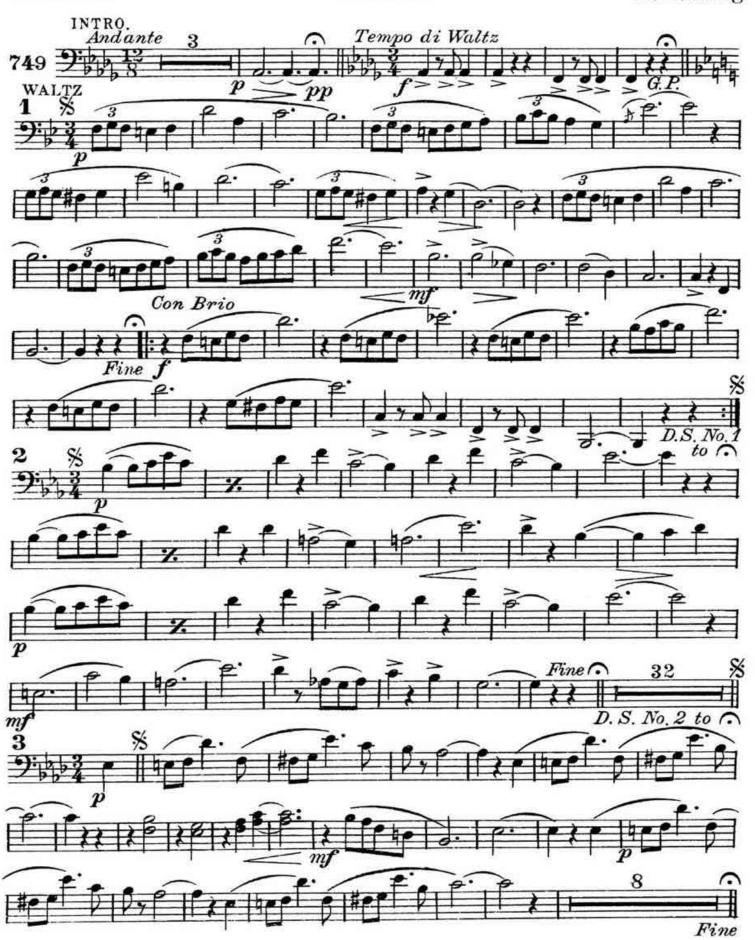

3d & 4th Eb Horns K. L. King INTRO. And ante D. S. No. 2 to A

1st & 2d Trombones &

3d Trombone & Waltzes

1st & 2d Trombones 9:

Waltzes

K. L. King

3d Trombone 9

Waltzes