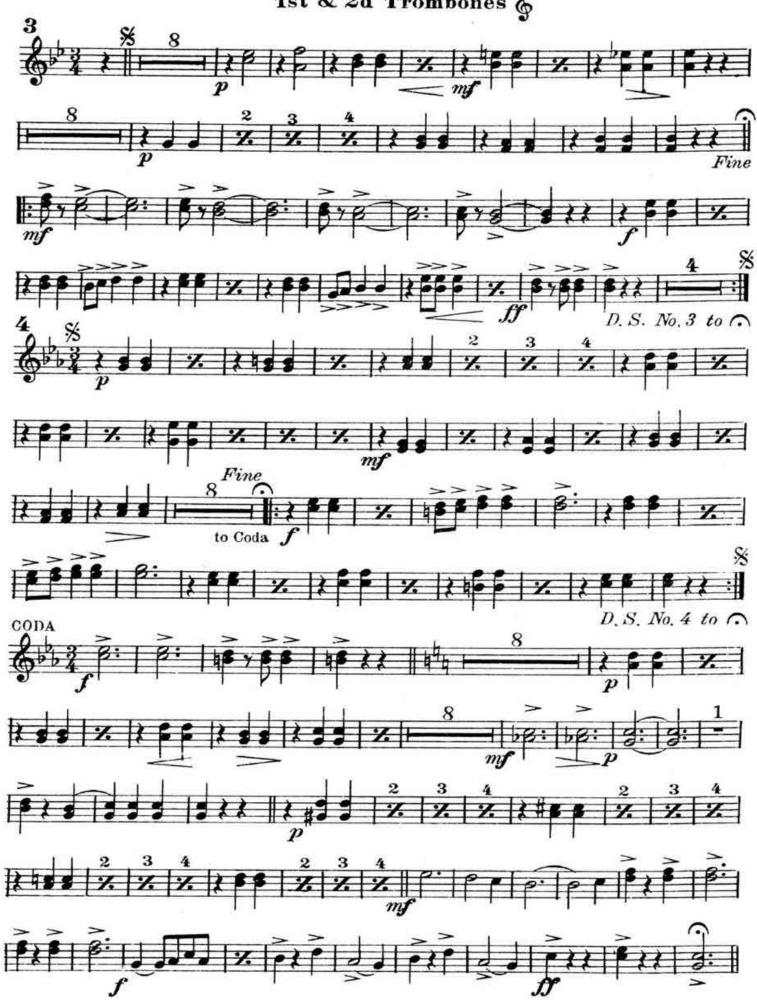

3d & 4th Eb Horns K. L. King INTRO. And ante D. S. No. 2 to A

1st & 2d Trombones &

3d Trombone & Waltzes

1st & 2d Trombones 9:

Waltzes

K. L. King

3d Trombone 9

Waltzes