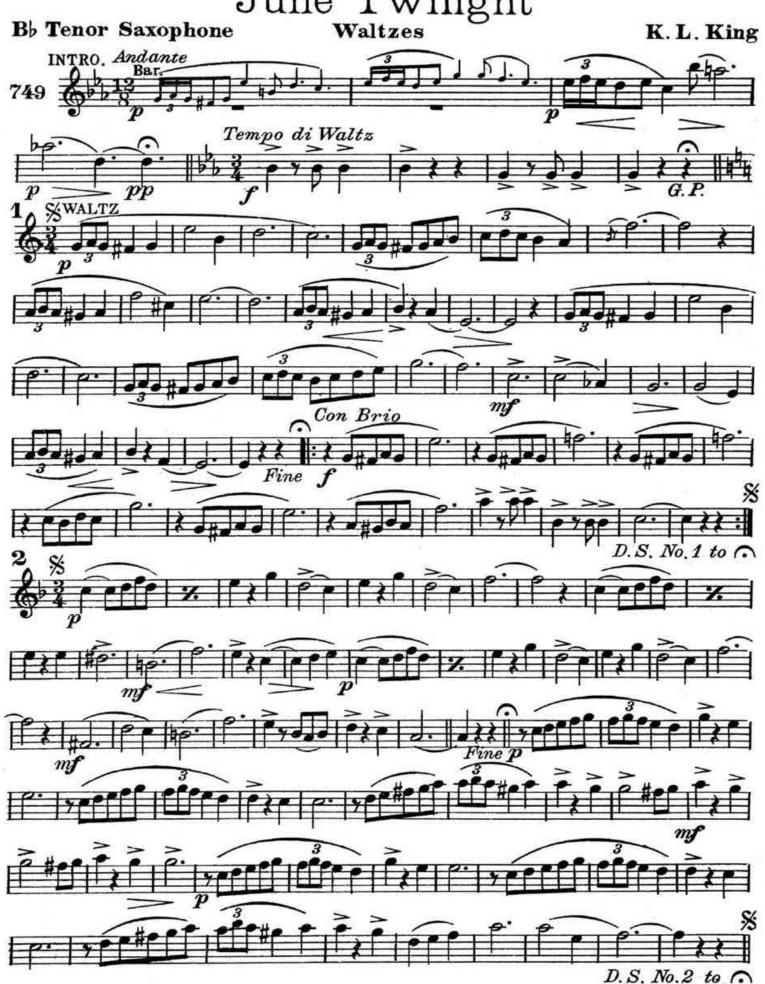

K.L. King

Baritone & K.L. King INTRO. Andante 3 Tempo di Waltz D. S. No. 2 to ?

Basses K. L. King INTRO. And anteWALTZ D. S. No. 1 to ? D. S. No. 2 to ?

Drums Waltzes K. L. King INTRO. Tempo di Waltz Andante WALTZ Tambourine