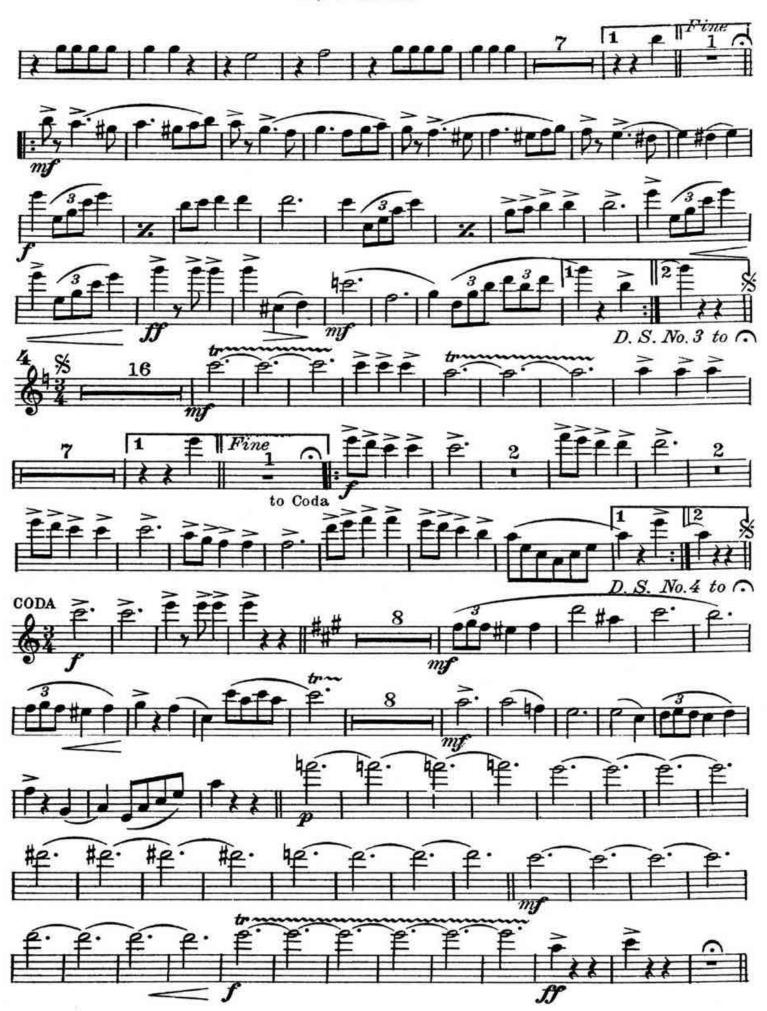

K.L. King Andante Bar. INTRO. Cor. 3 Tempo di Waltz WALTZ C. L. Barnhouse, Oskaloosa, Iowa

Solo & 1st Bb Clarinets

2d & 3d Bb Clarinets

B Soprano Saxophone K. L. King INTRO. Tempo di Waltz Andante

Bb Soprano Saxophone