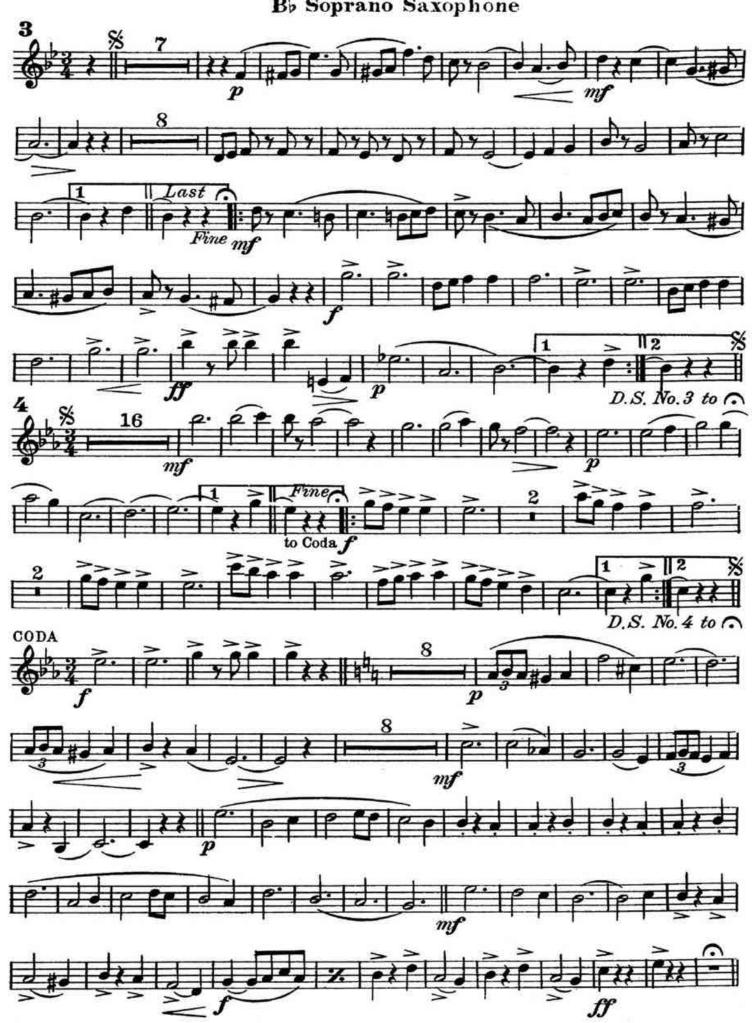

K.L. King Andante Bar. INTRO. Cor. 3 Tempo di Waltz WALTZ C. L. Barnhouse, Oskaloosa, Iowa

Solo & 1st Bb Clarinets

2d & 3d Bb Clarinets

B Soprano Saxophone K. L. King INTRO. Tempo di Waltz Andante

Bb Soprano Saxophone