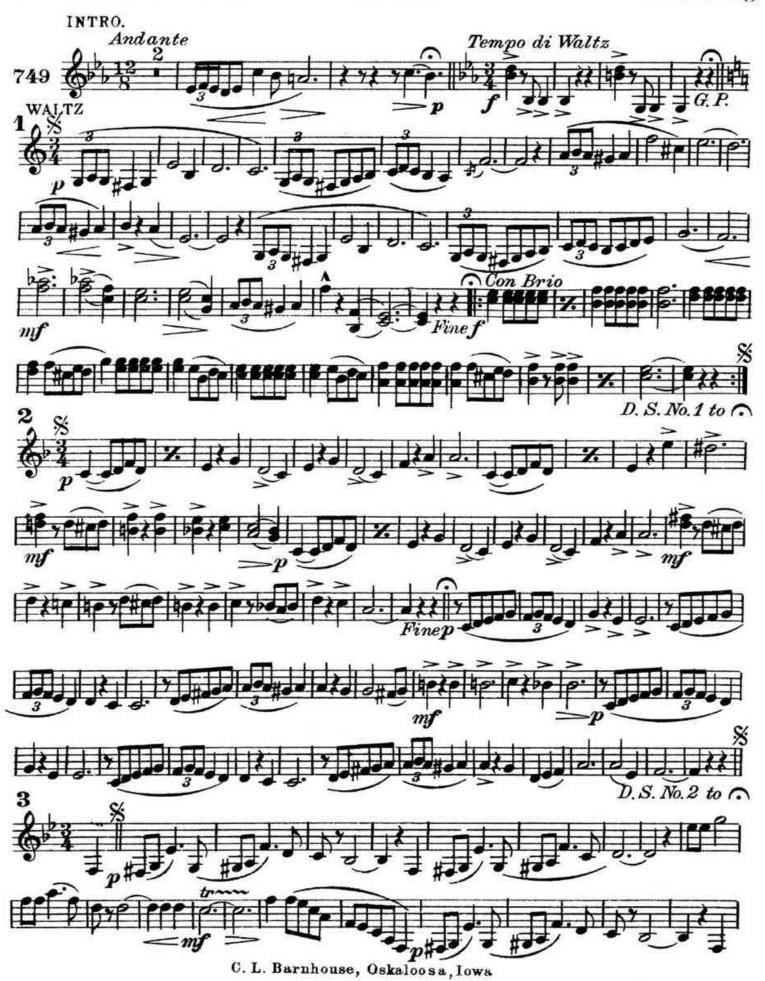

K.L. King Andante Bar. INTRO. Cor. 3 Tempo di Waltz WALTZ C. L. Barnhouse, Oskaloosa, Iowa

Solo & 1st Bb Clarinets

2d & 3d Bb Clarinets

B Soprano Saxophone K. L. King INTRO. Tempo di Waltz Andante

Bb Soprano Saxophone