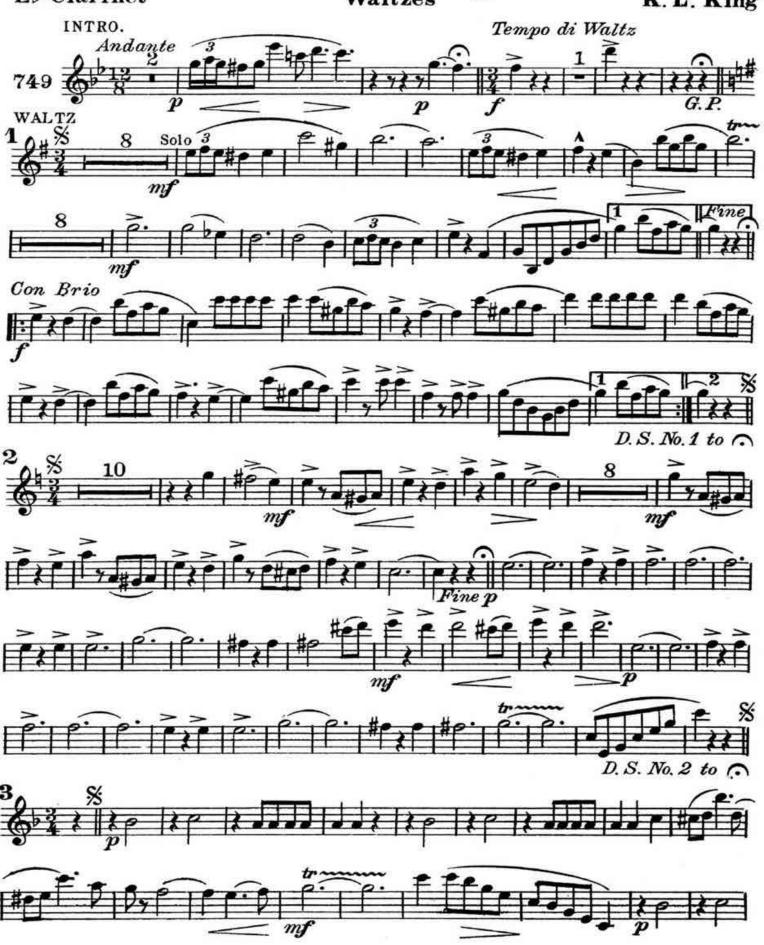

K.L. King Andante Bar. INTRO. Cor. 3 Tempo di Waltz WALTZ C. L. Barnhouse, Oskaloosa, Iowa

Solo & 1st Bb Clarinets

2d & 3d Bb Clarinets

B Soprano Saxophone K. L. King INTRO. Tempo di Waltz Andante

Bb Soprano Saxophone