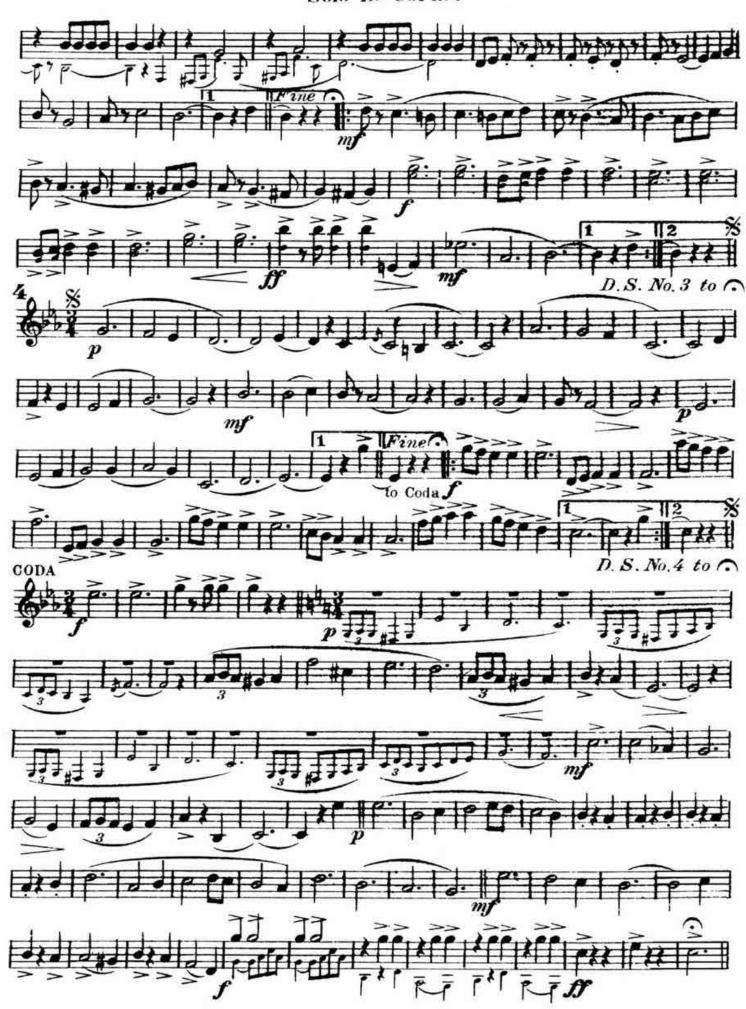

K.L. King Andante Bar. INTRO. Cor. 3 Tempo di Waltz WALTZ C. L. Barnhouse, Oskaloosa, Iowa

Solo & 1st Bb Clarinets

2d & 3d Bb Clarinets

B Soprano Saxophone K. L. King INTRO. Tempo di Waltz Andante

Bb Soprano Saxophone