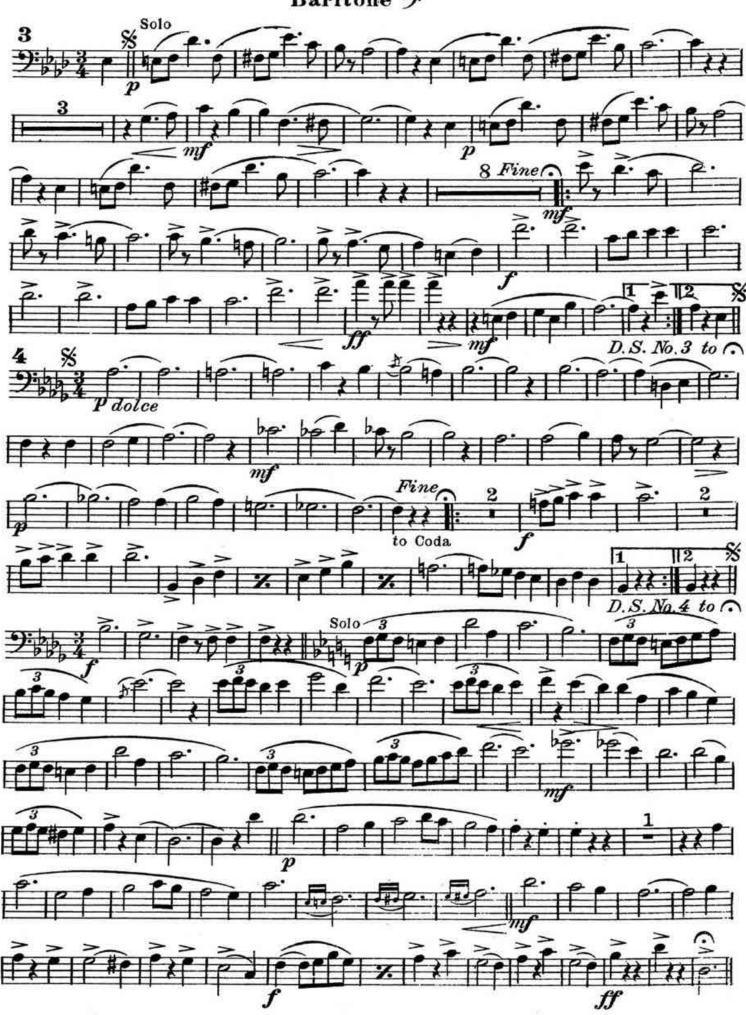

K.L. King

Baritone & K.L. King INTRO. Andante 3 Tempo di Waltz D. S. No. 2 to ?

Basses K. L. King INTRO. And anteWALTZ D. S. No. 1 to ? D. S. No. 2 to ?

Drums Waltzes K. L. King INTRO. Tempo di Waltz Andante WALTZ Tambourine