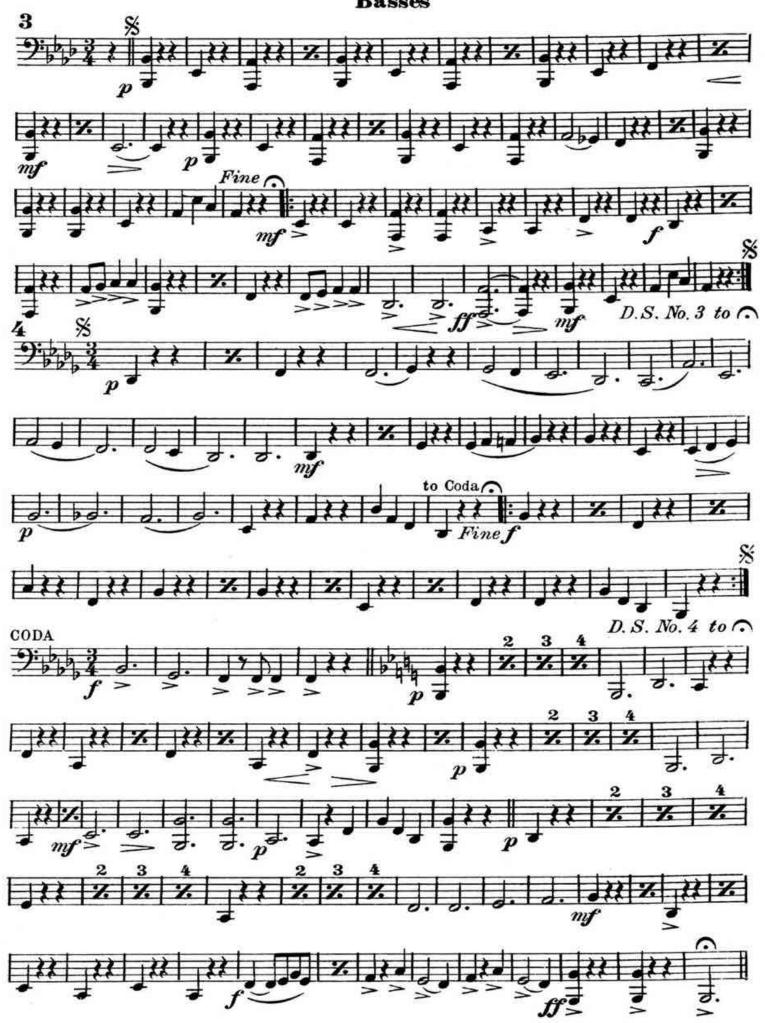

K.L. King

Baritone & K.L. King INTRO. Andante 3 Tempo di Waltz D. S. No. 2 to ?

Basses K. L. King INTRO. And anteWALTZ D. S. No. 1 to ? D. S. No. 2 to ?

Drums Waltzes K. L. King INTRO. Tempo di Waltz Andante WALTZ Tambourine