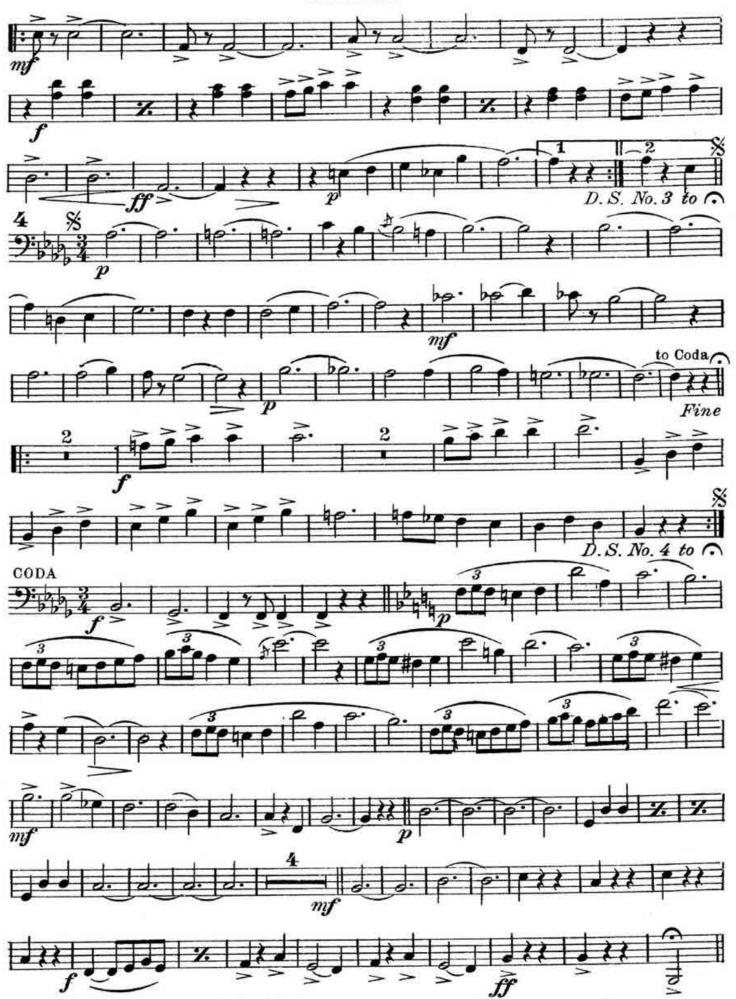

3d & 4th Eb Horns K. L. King INTRO. And ante D. S. No. 2 to A

1st & 2d Trombones &

3d Trombone & Waltzes

1st & 2d Trombones 9:

Waltzes

K. L. King

3d Trombone 9

Waltzes