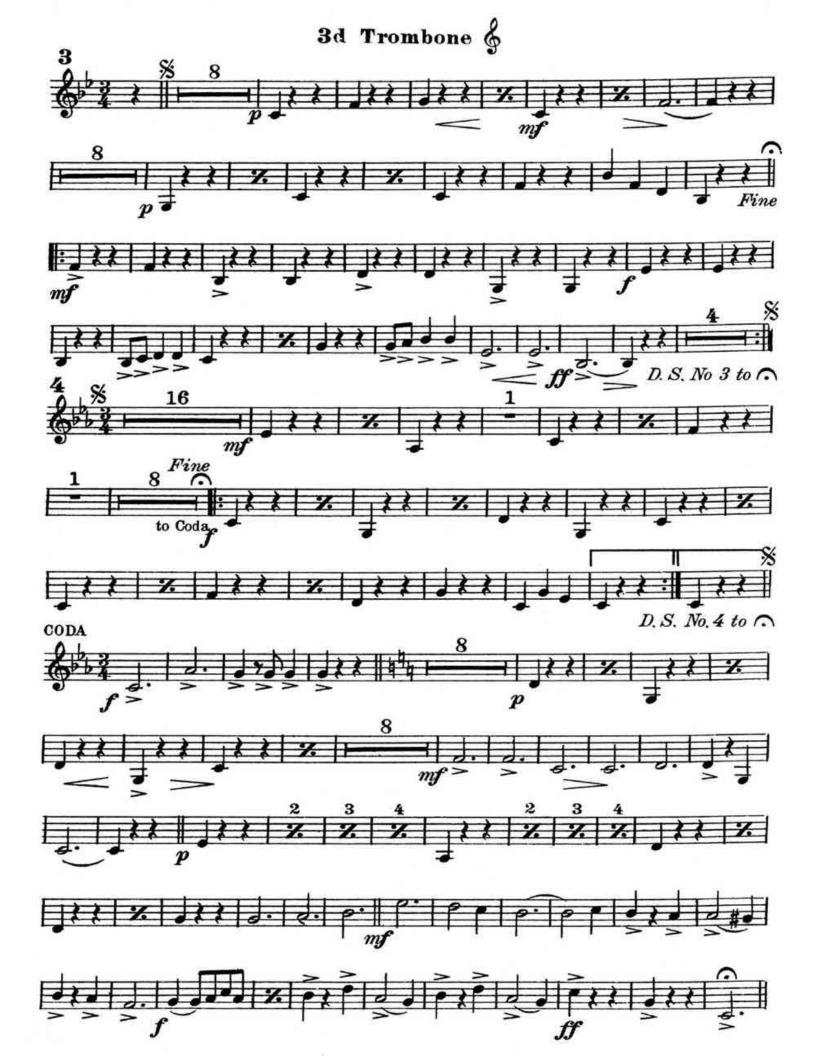

3d & 4th Eb Horns K. L. King INTRO. And ante D. S. No. 2 to A

1st & 2d Trombones &

3d Trombone & Waltzes

1st & 2d Trombones 9:

Waltzes

K. L. King

3d Trombone 9

Waltzes