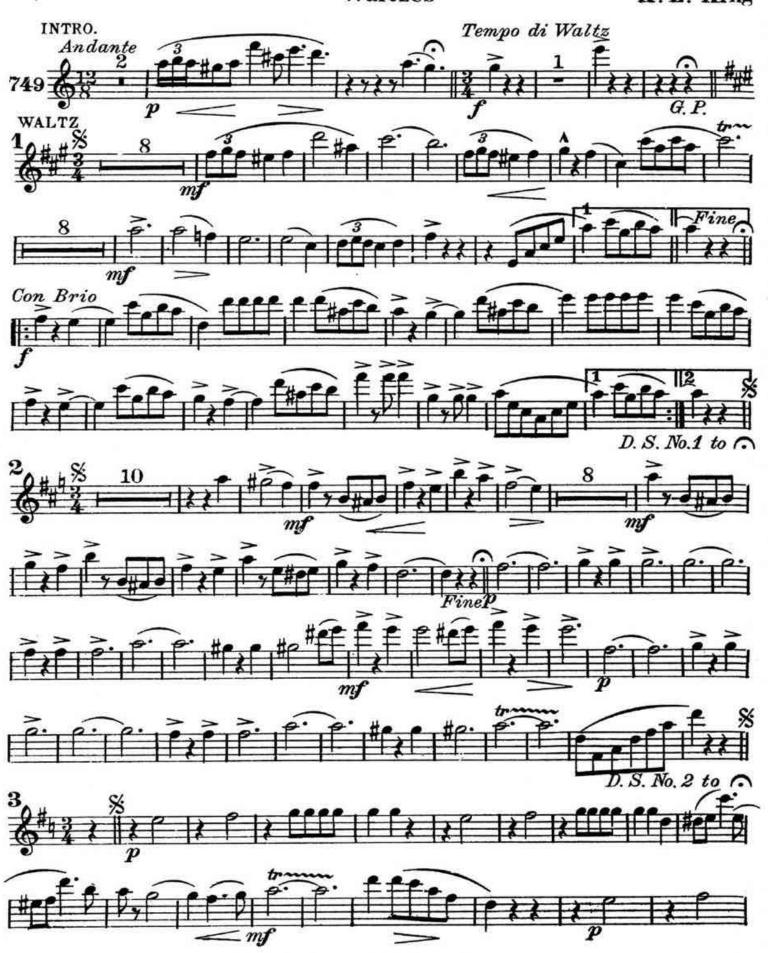

K.L. King Andante Bar. INTRO. Cor. 3 Tempo di Waltz WALTZ C. L. Barnhouse, Oskaloosa, Iowa

Solo & 1st Bb Clarinets

2d & 3d Bb Clarinets

B Soprano Saxophone K. L. King INTRO. Tempo di Waltz Andante

Bb Soprano Saxophone