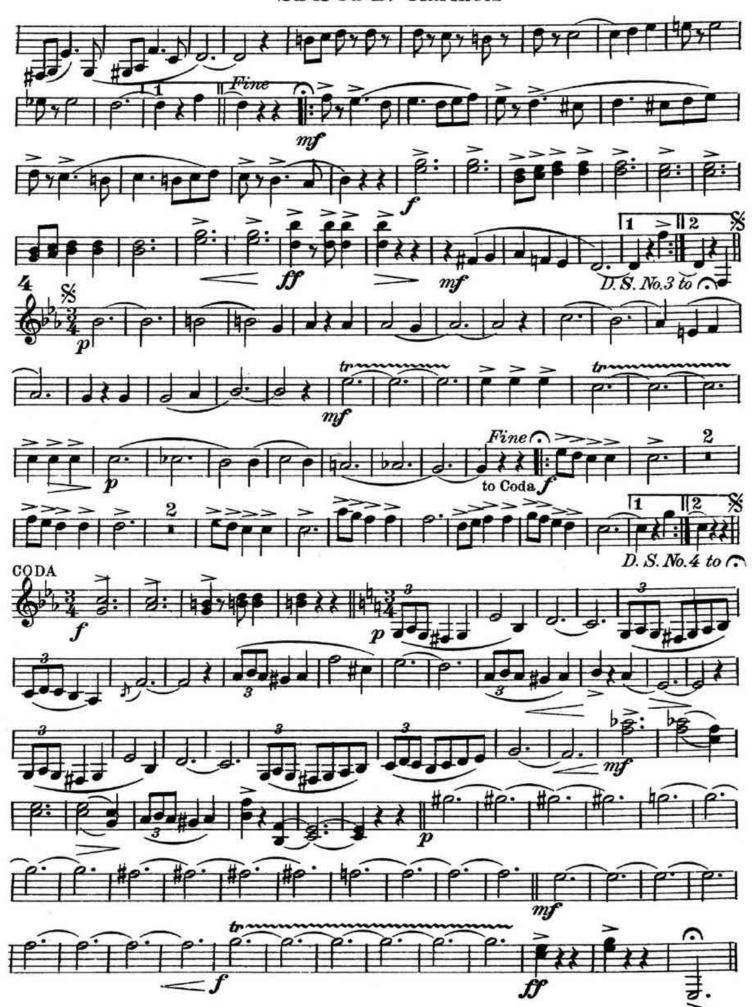

K.L. King Andante Bar. INTRO. Cor. 3 Tempo di Waltz WALTZ C. L. Barnhouse, Oskaloosa, Iowa

Solo & 1st Bb Clarinets

2d & 3d Bb Clarinets

B Soprano Saxophone K. L. King INTRO. Tempo di Waltz Andante

Bb Soprano Saxophone