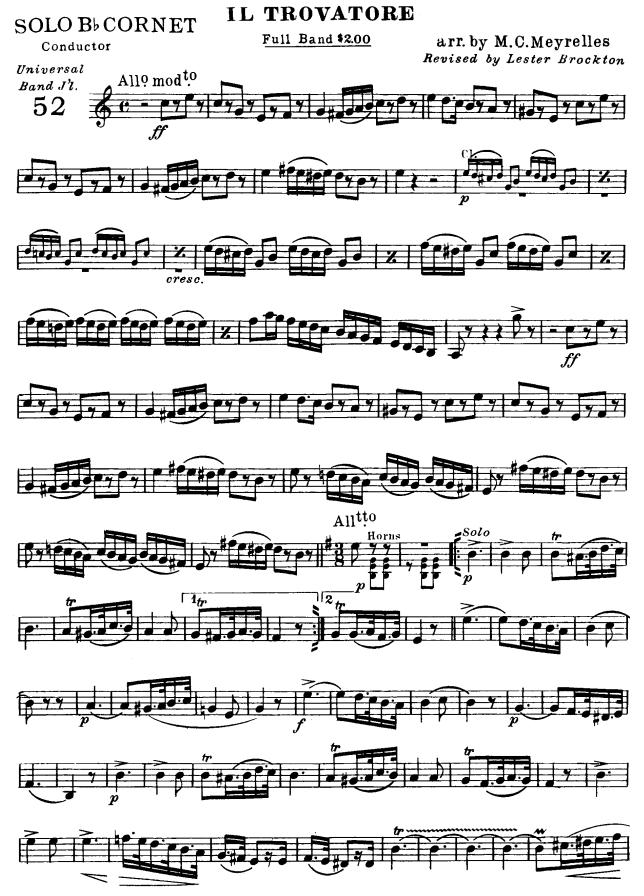

#### SELECTION FROM VERDI'S OPERA.

1S! BD TENOR.
or TROMBONE 9: SELECTION FROM VERDI'S OPERA.