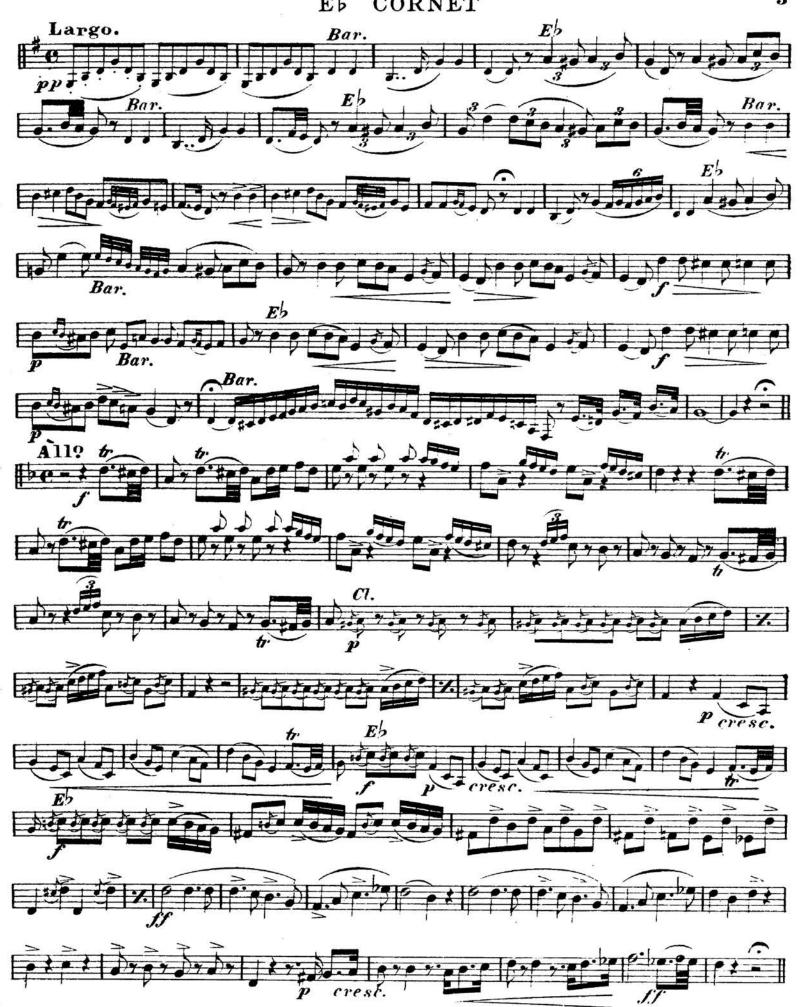

Eb CORNET (Conductor.) And<sup>te</sup>assai sostenuto. b Cor. Japan Bar. All? ETTERNITURE PROPERTY OF THE PR 

1084 -33/2

2dBb CORNET.

2dBb CORNET.

1st Ebalto.

1st Eb HORN 4 Andte assai sostenuto. Alle modes 2 3 4 Z Z Z Z Z 7 # 7 5 # 7 5 