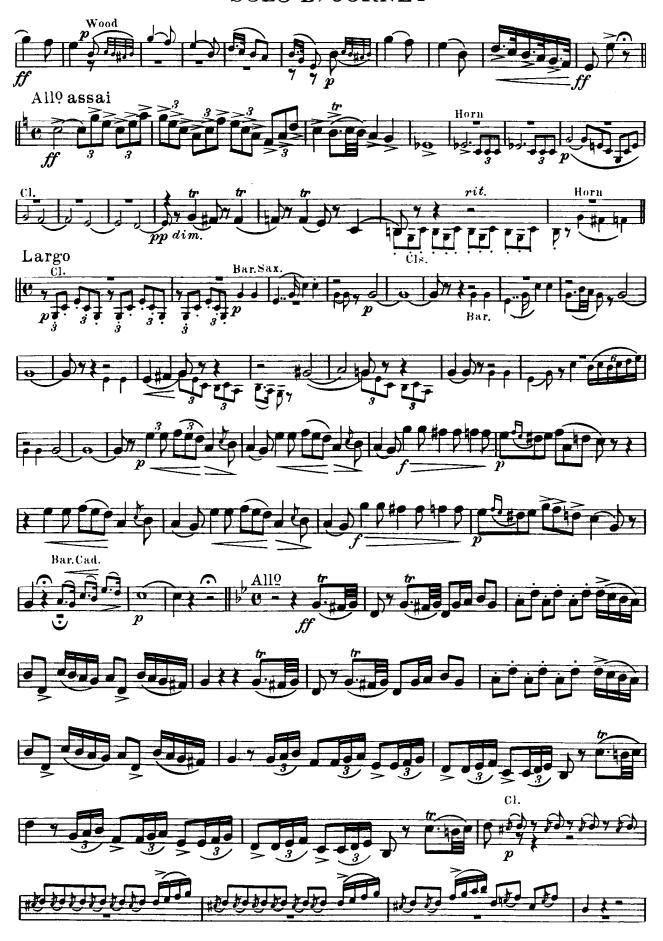

Eb CORNET (Conductor.) And<sup>te</sup>assai sostenuto. b Cor. Japan Bar. All? ETTERNITURE PROPERTY OF THE PR 

1084 -33/2

















2dBb CORNET.



2dBb CORNET.



1st Ebalto.





1st Eb HORN 4 Andte assai sostenuto. Alle modes 2 3 4 Z Z Z Z Z 7 # 7 5 # 7 5 

2nd Eb HORN





3rd & 4th Eb ALTO.

#### SELECTION FROM VERDI'S OPERA.





1S! BD TENOR.
or TROMBONE 9: SELECTION FROM VERDI'S OPERA.





# 2nd TROMBONE 9: IL TROVATORE.





Bb BASS SELECTION FROM VERDI'S OPERA.
or 3d Trombone 9: IL TROVATORE.















BARITON And<sup>te</sup> assai sostenuto. Solo. 3 Property of the second Allo All? modto 

Bb TENORS &



Bb TENORS &



## IL TROVATORE.

B BASS 6.











SMALL DRUM. SELECT

SELECTION FROM VERDI'S OPERA.