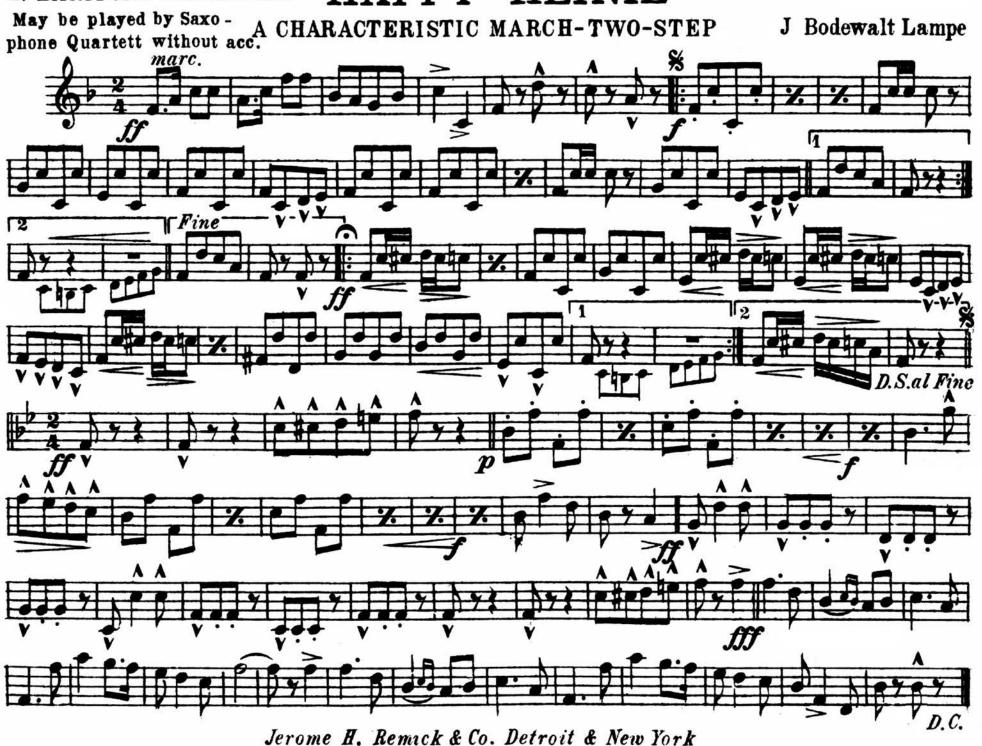

## HAPPY HEINIE

May be played by Saxophone A CHARACTERISTIC MARCH - TWO STEP J Bodewalt Lampe Quartett without acc. Fine dolce