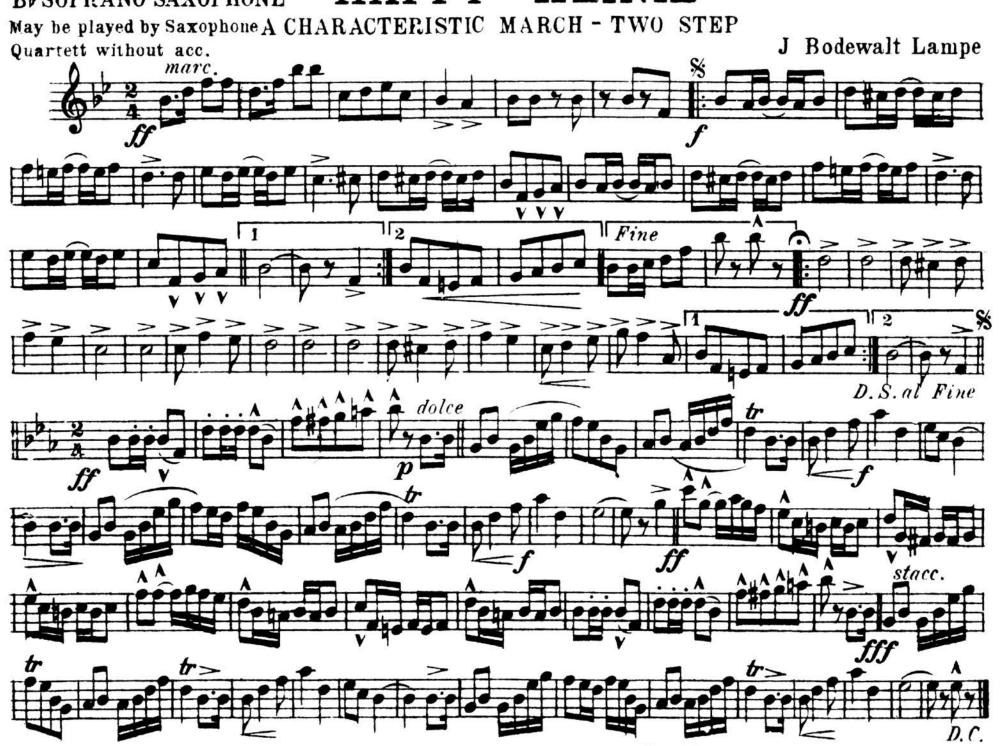

# BI SOPRANO SAXOPHONE HAPPY HEINIE

## HAPPY HEINIE

May be played by Saxophone A CHARACTERISTIC MARCH - TWO STEP J Bodewalt Lampe Quartett without acc. Fine dolce