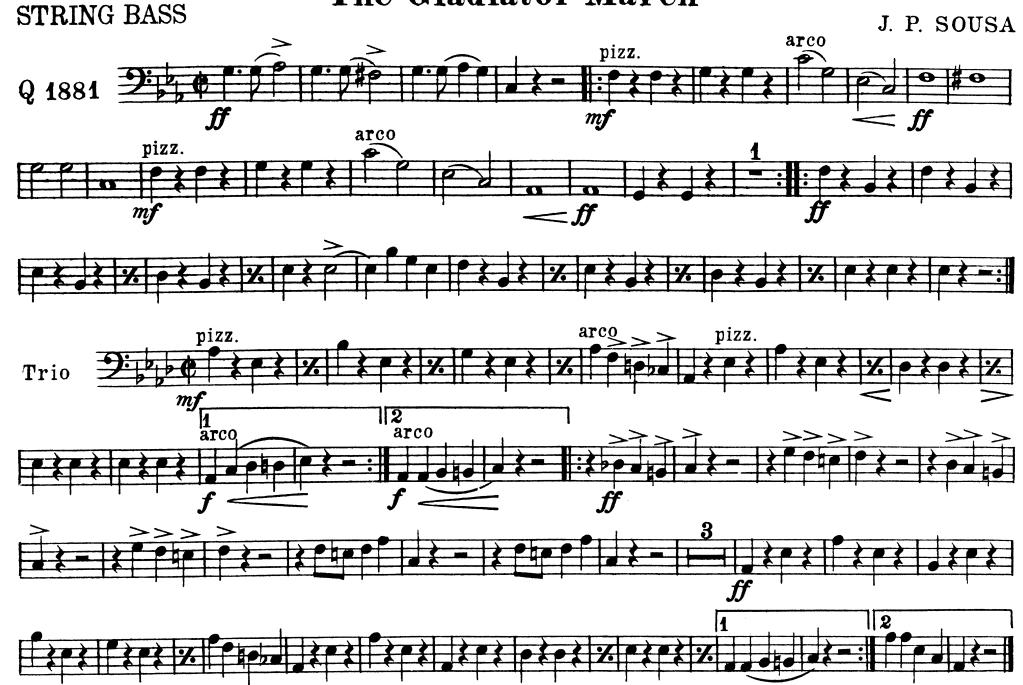

3d Trombone9: J. P. SOUSA.  $15732 - 11^{1/2}$ Carl Fischer, New York

BARITONE & J. P. SOUSA.  $15732 - 11^{1}/_{2}$ Carl Fischer, New York.

15732-111/2

Carl Fischer, New York

DRUMS.

J. P. SOUSA.