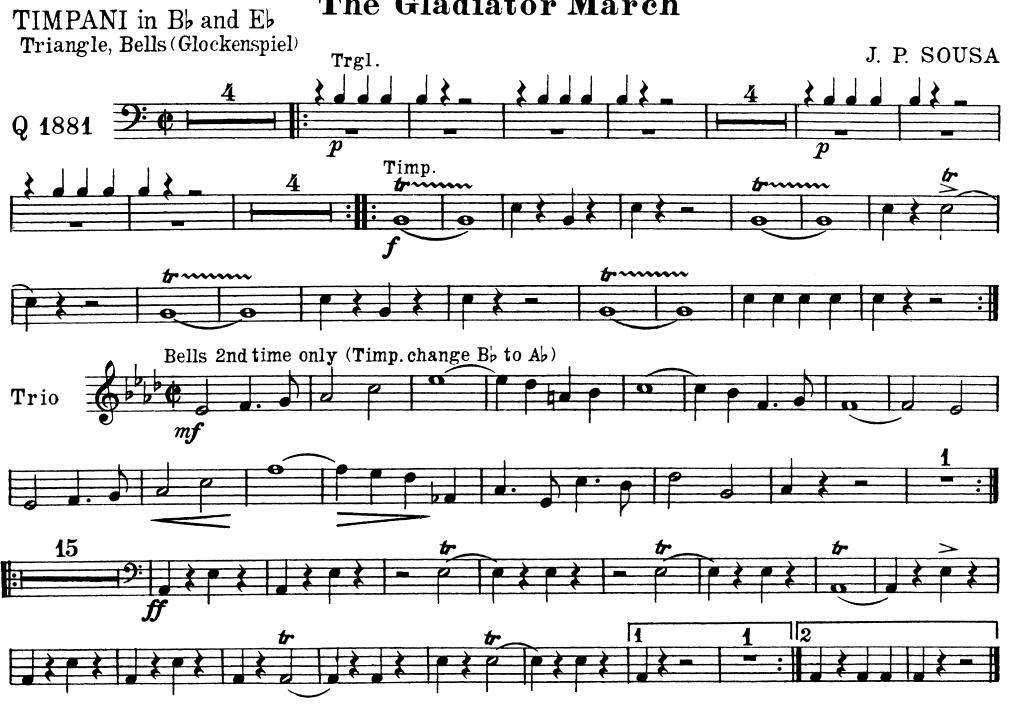

3d Trombone9: J. P. SOUSA.  $15732 - 11^{1/2}$ Carl Fischer, New York

BARITONE & J. P. SOUSA.  $15732 - 11^{1}/_{2}$ Carl Fischer, New York.

15732-111/2

Carl Fischer, New York

DRUMS.

J. P. SOUSA.