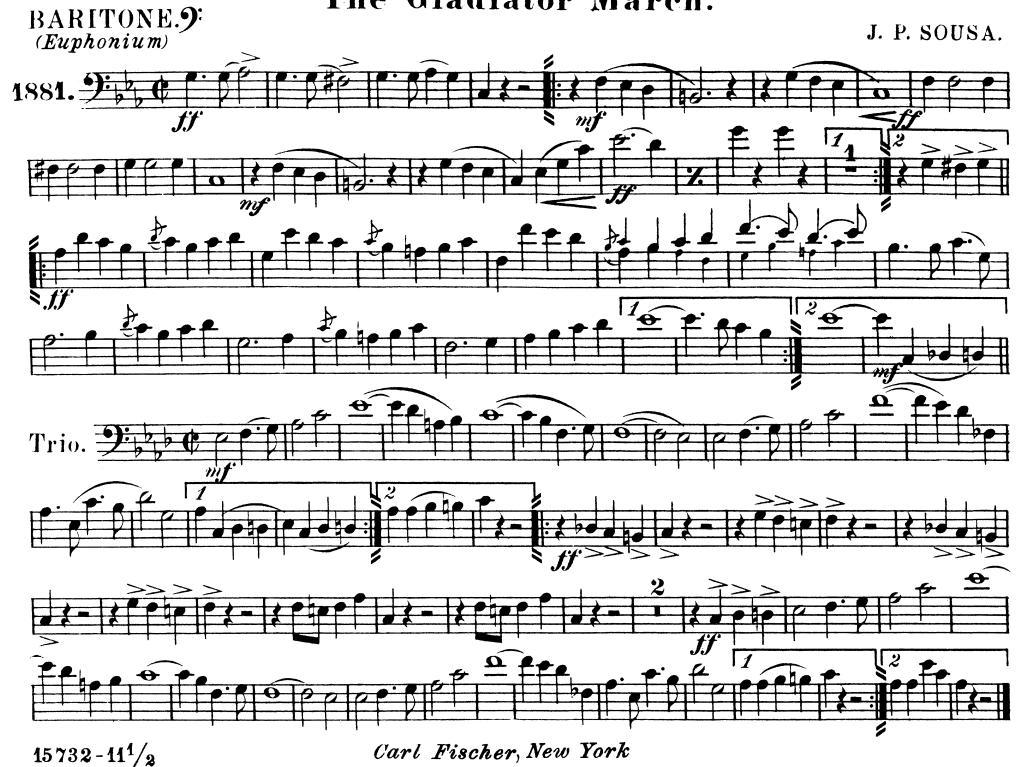

3d Trombone9: J. P. SOUSA.  $15732 - 11^{1/2}$ Carl Fischer, New York

BARITONE & J. P. SOUSA.  $15732 - 11^{1}/_{2}$ Carl Fischer, New York.

15732-111/2

Carl Fischer, New York

DRUMS.

J. P. SOUSA.