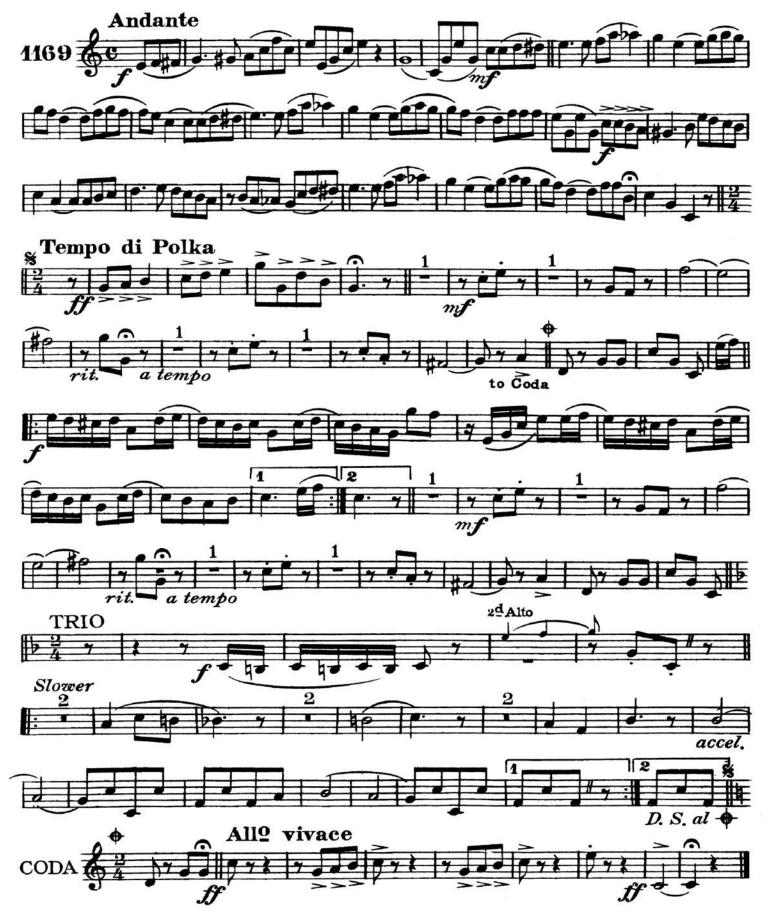

GAIETY POLKA

Baritone Saxophone

GAIETY POLKA

Eb Cornet

Fillmore Music House, Cin. O.

1st Bb Cornet HARRY HARTLEY Clar. Andante 1169 SOLO STempo di Polka rit. a tempo m to Cods 12 14 a tempo rit. Slower **TRIO** 9 accel Allo vivace D. S. al 3 >> CODA Fillmore Music House, Cin. O.