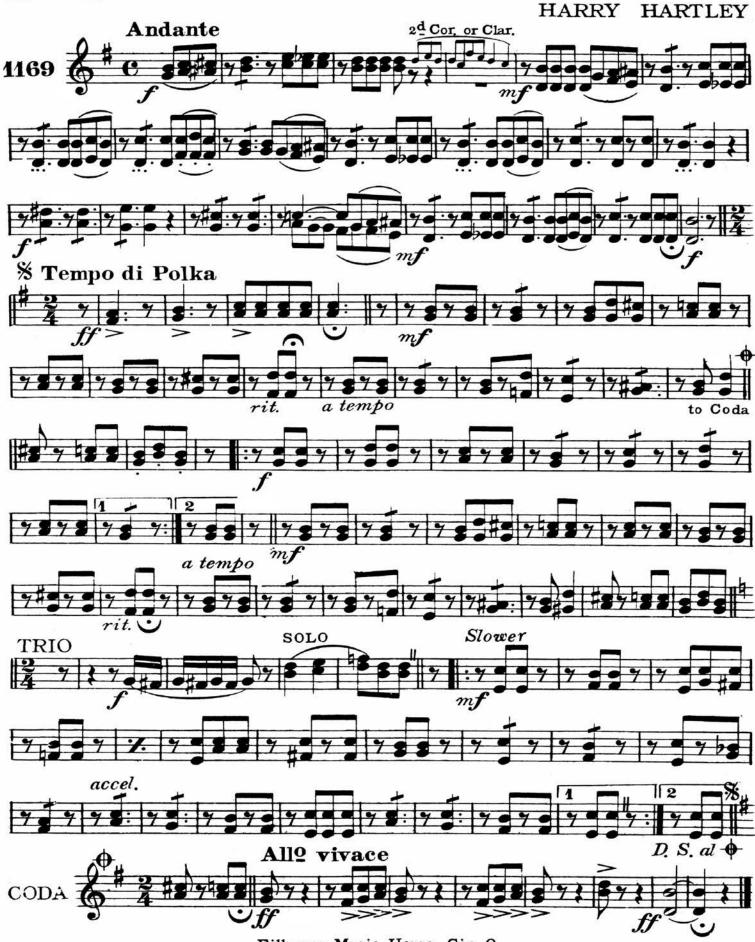

GAIETY POLKA

Baritone Saxophone

GAIETY POLKA

Eb Cornet

Fillmore Music House, Cin. O.

1st Bb Cornet HARRY HARTLEY Clar. Andante 1169 SOLO STempo di Polka rit. a tempo m to Cods 12 14 a tempo rit. Slower **TRIO** 9 accel Allo vivace D. S. al 3 >> CODA Fillmore Music House, Cin. O.