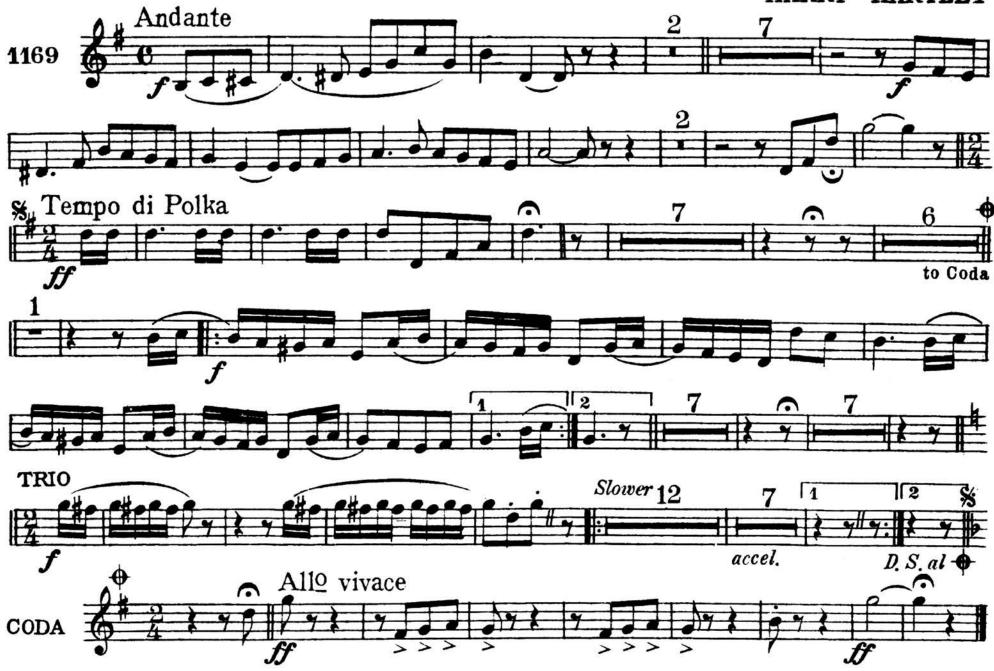

GAIETY POLKA

Baritone Saxophone

GAIETY POLKA

Eb Cornet

Fillmore Music House, Cin. O.

1st Bb Cornet HARRY HARTLEY Clar. Andante 1169 SOLO STempo di Polka rit. a tempo m to Cods 12 14 a tempo rit. Slower **TRIO** 9 accel Allo vivace D. S. al 3 >> CODA Fillmore Music House, Cin. O.