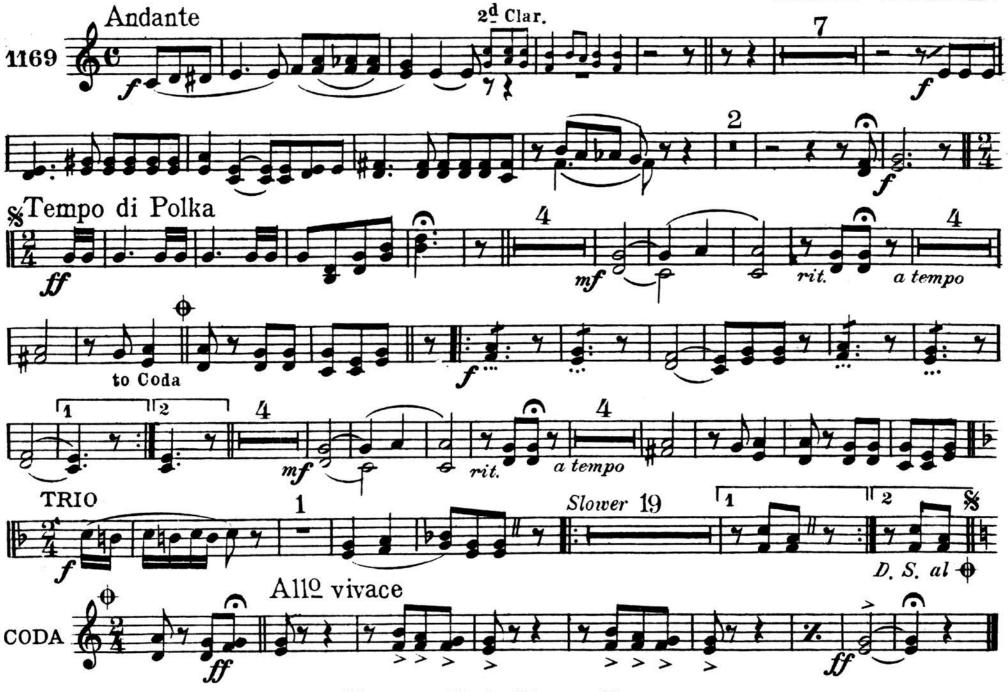

GAIETY POLKA

Baritone Saxophone

GAIETY POLKA

Eb Cornet

Fillmore Music House, Cin. O.

1st Bb Cornet HARRY HARTLEY Clar. Andante 1169 SOLO STempo di Polka rit. a tempo m to Cods 12 14 a tempo rit. Slower **TRIO** 9 accel Allo vivace D. S. al 3 >> CODA Fillmore Music House, Cin. O.