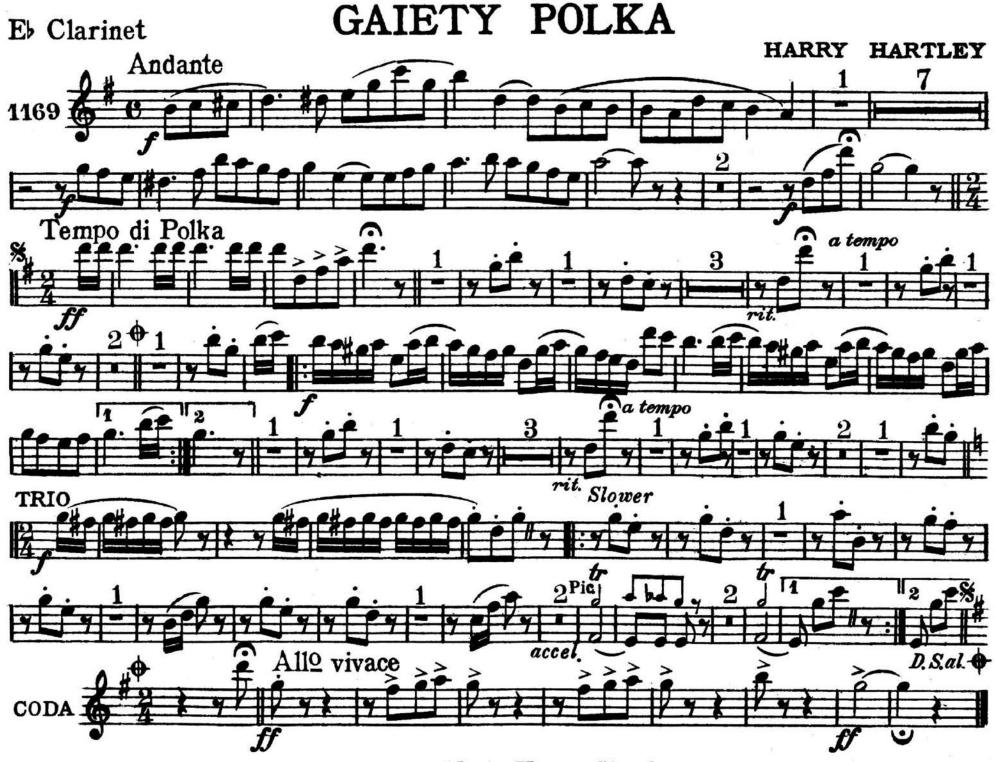

GAIETY POLKA

Baritone Saxophone

GAIETY POLKA

Eb Cornet

Fillmore Music House, Cin. O.

1st Bb Cornet HARRY HARTLEY Clar. Andante 1169 SOLO STempo di Polka rit. a tempo m to Cods 12 14 a tempo rit. Slower **TRIO** 9 accel Allo vivace D. S. al 3 >> CODA Fillmore Music House, Cin. O.