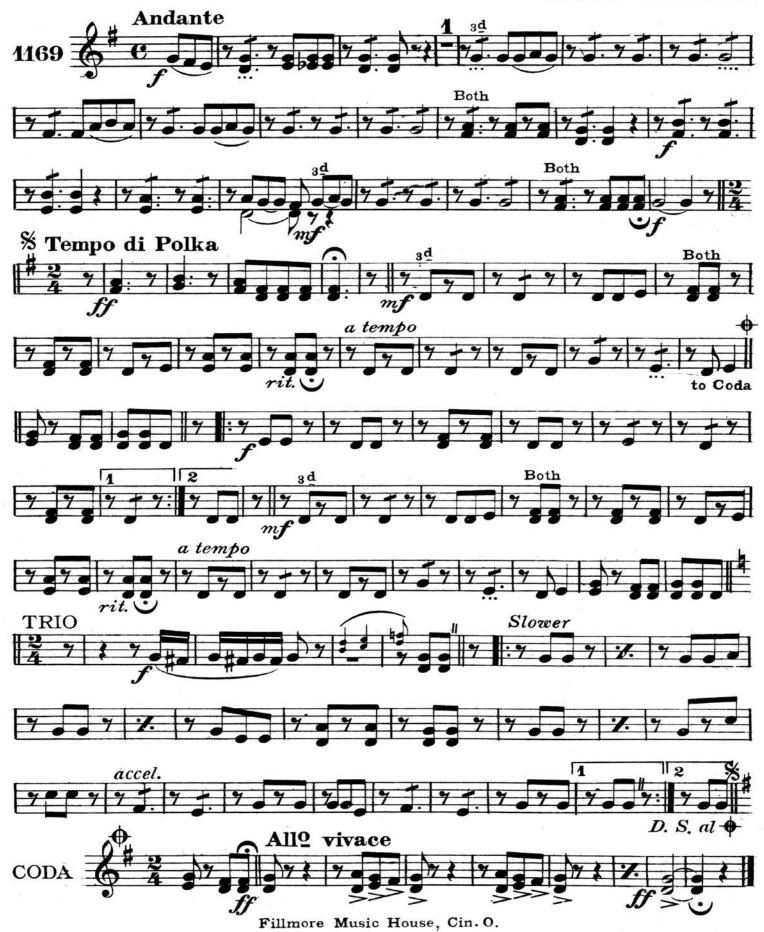

## 1st & 2d Trombones 9: HARRY HARTLEY Andante 3ª Alto **116** Tromb. Alto Tromb. m Tempo di Polka Alto a tempo to Coda Alto a tempo 7 rit. Slower Altos TRIO D.S. al accel. All<sup>o</sup> vivace CC ff