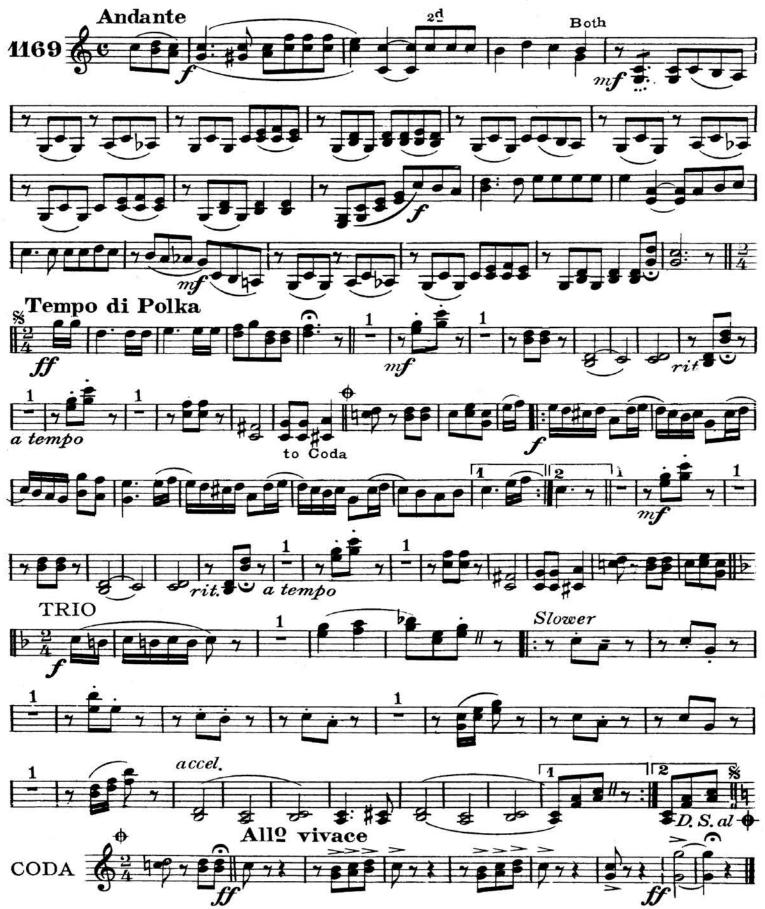

## 1st & 2d Trombones 9: HARRY HARTLEY Andante 3ª Alto **116** Tromb. Alto Tromb. m Tempo di Polka Alto a tempo to Coda Alto a tempo 7 rit. Slower Altos TRIO D.S. al accel. All<sup>o</sup> vivace CC ff