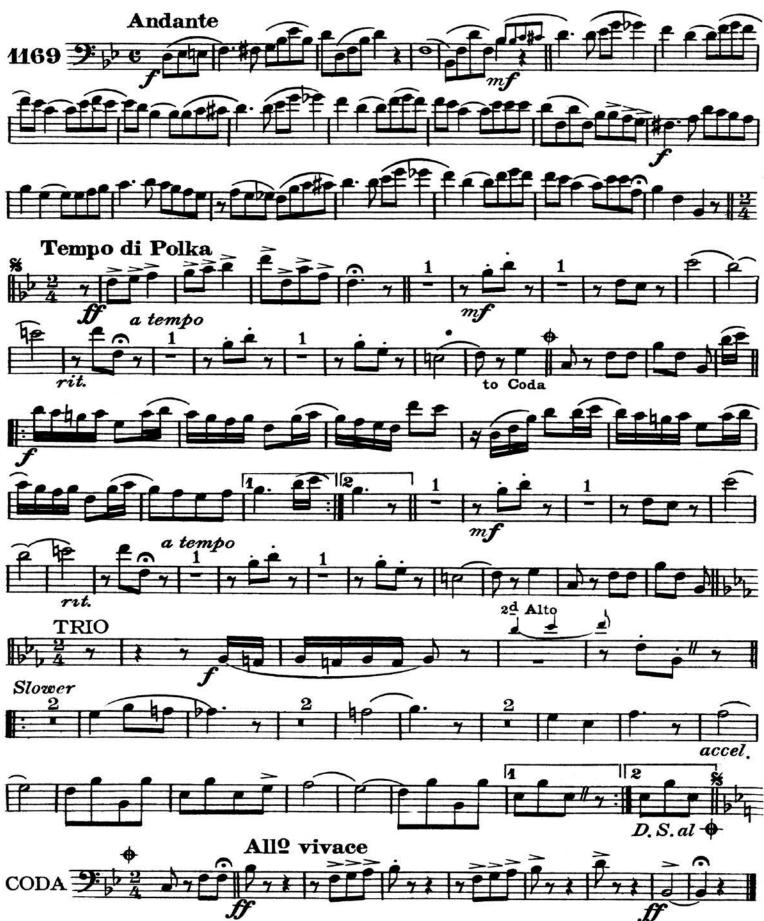

## 1st & 2d Trombones 9: HARRY HARTLEY Andante 3ª Alto **116** Tromb. Alto Tromb. m Tempo di Polka Alto a tempo to Coda Alto a tempo 7 rit. Slower Altos TRIO D.S. al accel. All<sup>o</sup> vivace CC ff