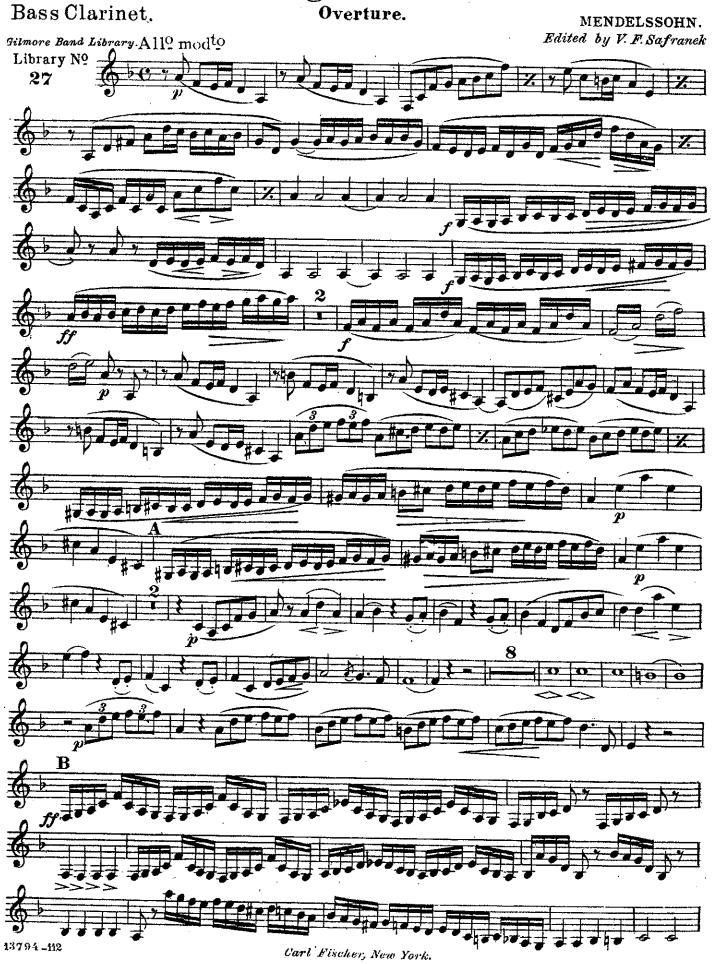

## Fingal's Cave.

1st Bassoon. MENDELSSOHN. Edited by V. F. Safranek. Gilmore Band Library. Allo modto Library No

Carl Fischer, New York.

Overture. 2<sup>nd</sup> Bassoon. MENDELSSOHN. Edited by V. F. Safranek Gilmore Band Library. Allo modto Library Nº 27 Carl Fischer, New York. 13794... 112