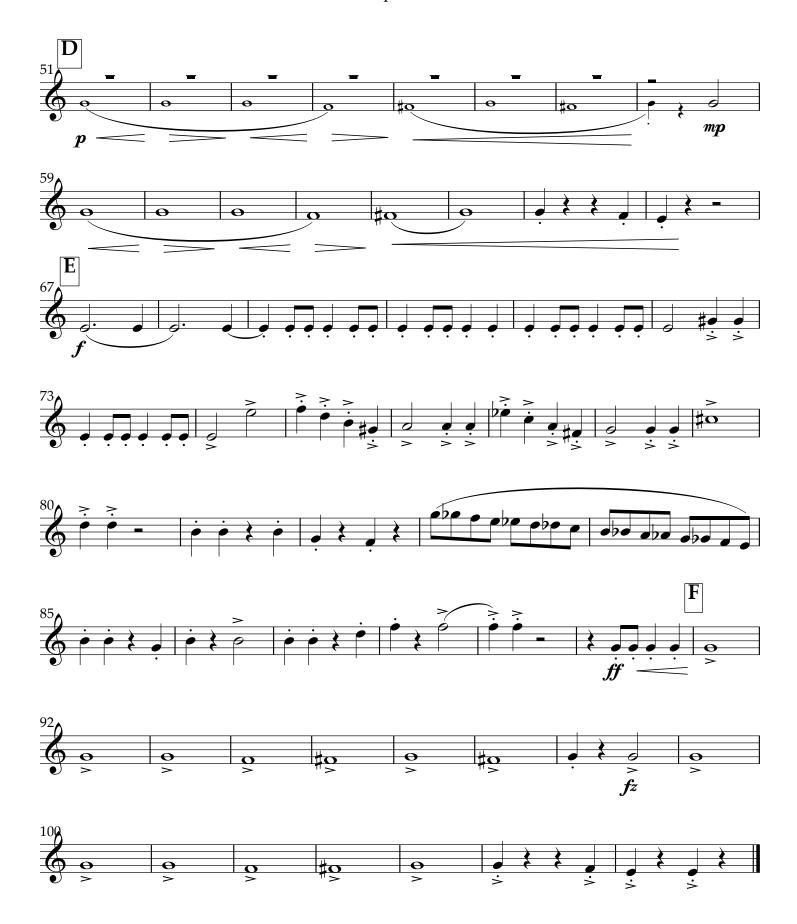

to His Grace, the Prince of Stollberg-Wernigerode.

This work is licensed under the Creative Commons Attribution 3.0 Unported License. To view a copy of this license, visit http://creativecommons.org/licenses/by/3.0, or send a letter to Creative Commons, 171 2nd St. Suite 300, San Francisco, CA 94105 USA.