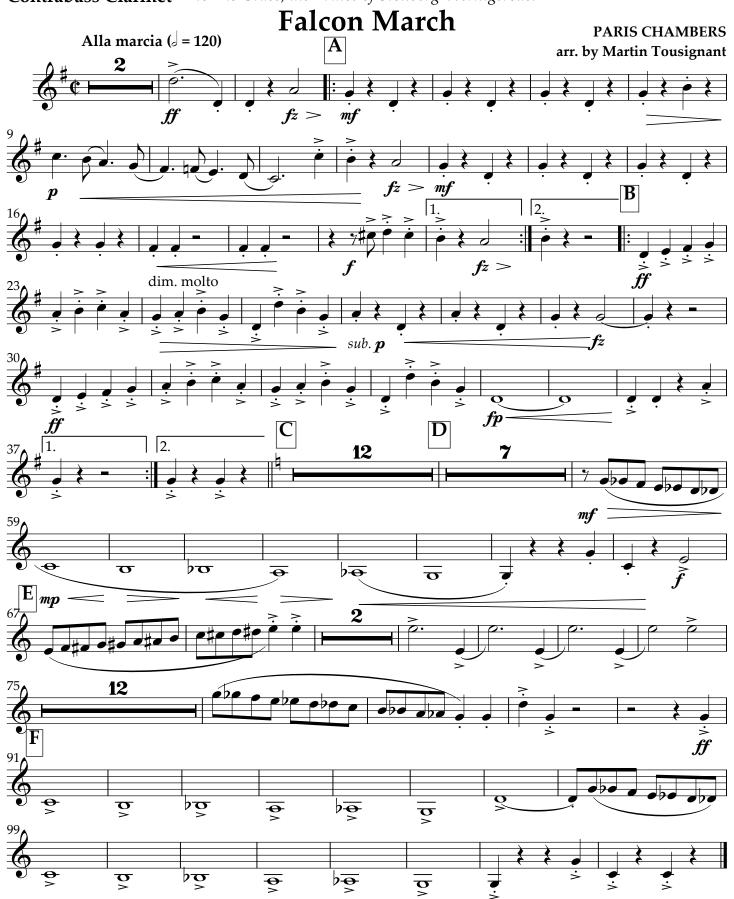

**Contrabass Clarinet** to His Grace, the Prince of Stollberg-Wernigerode.

This work is licensed under the Creative Commons Attribution 3.0 Unported License. To view a copy of this license, visit http://creativecommons.org/licenses/by/3.0, or send a letter to Creative Commons, 171 2nd St. Suite 300, San Francisco, CA 94105 USA.

to His Grace, the Prince of Stollberg-Wernigerode.

This work is licensed under the Creative Commons Attribution 3.0 Unported License. To view a copy of this license, visit http://creativecommons.org/licenses/by/3.0, or send a letter to Creative Commons, 171 2nd St. Suite 300, San Francisco, CA 94105 USA.