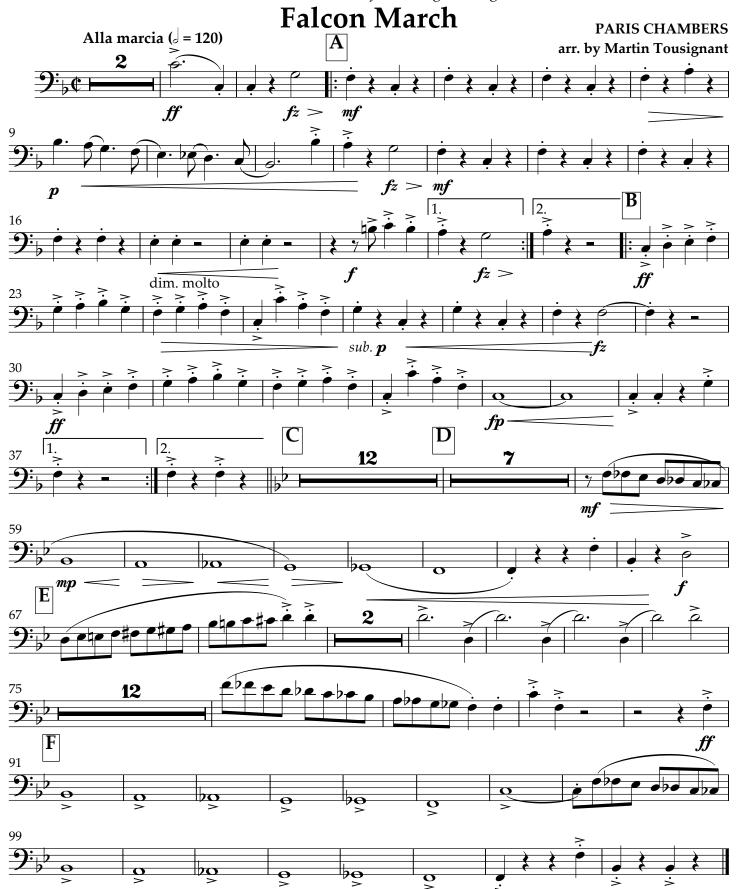

**Contrabass Clarinet** to His Grace, the Prince of Stollberg-Wernigerode.

This work is licensed under the Creative Commons Attribution 3.0 Unported License. To view a copy of this license, visit http://creativecommons.org/licenses/by/3.0, or send a letter to Creative Commons, 171 2nd St. Suite 300, San Francisco, CA 94105 USA.