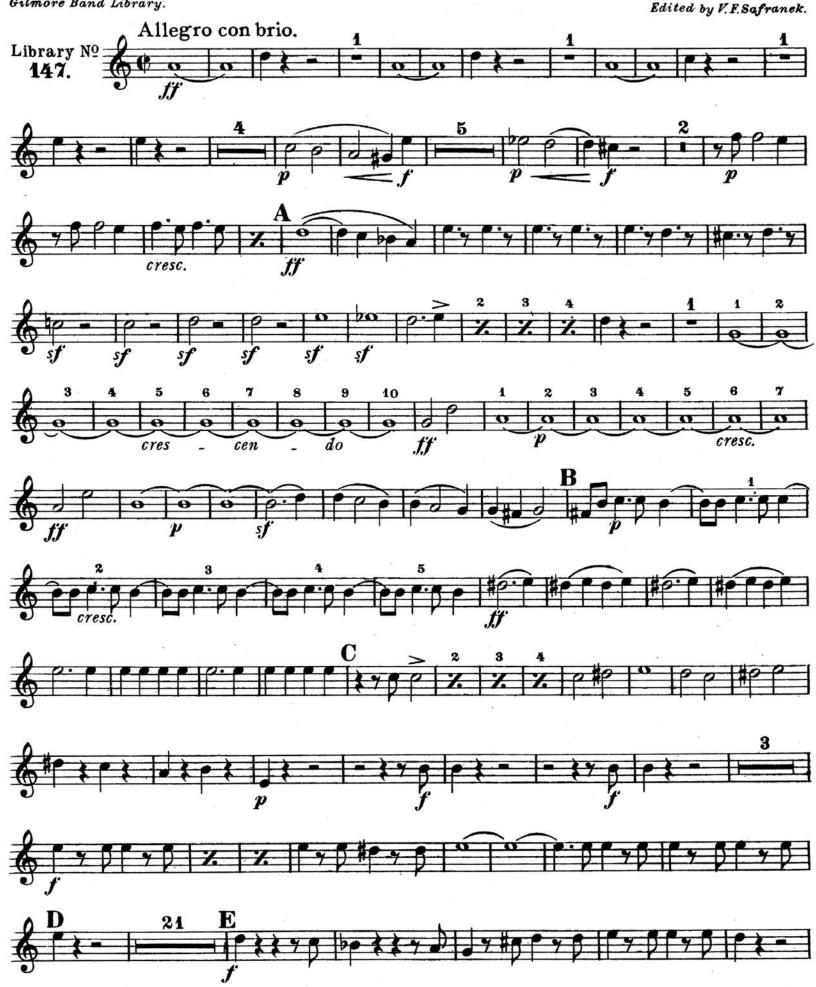

#### Overture.

Gilmore Band Library.

L. van Beethoven. Edited by V. F. Safranek.

2ND Bb Trumpet. (4th Bb Cornet.)

Overture.

Gilmore Band Library.