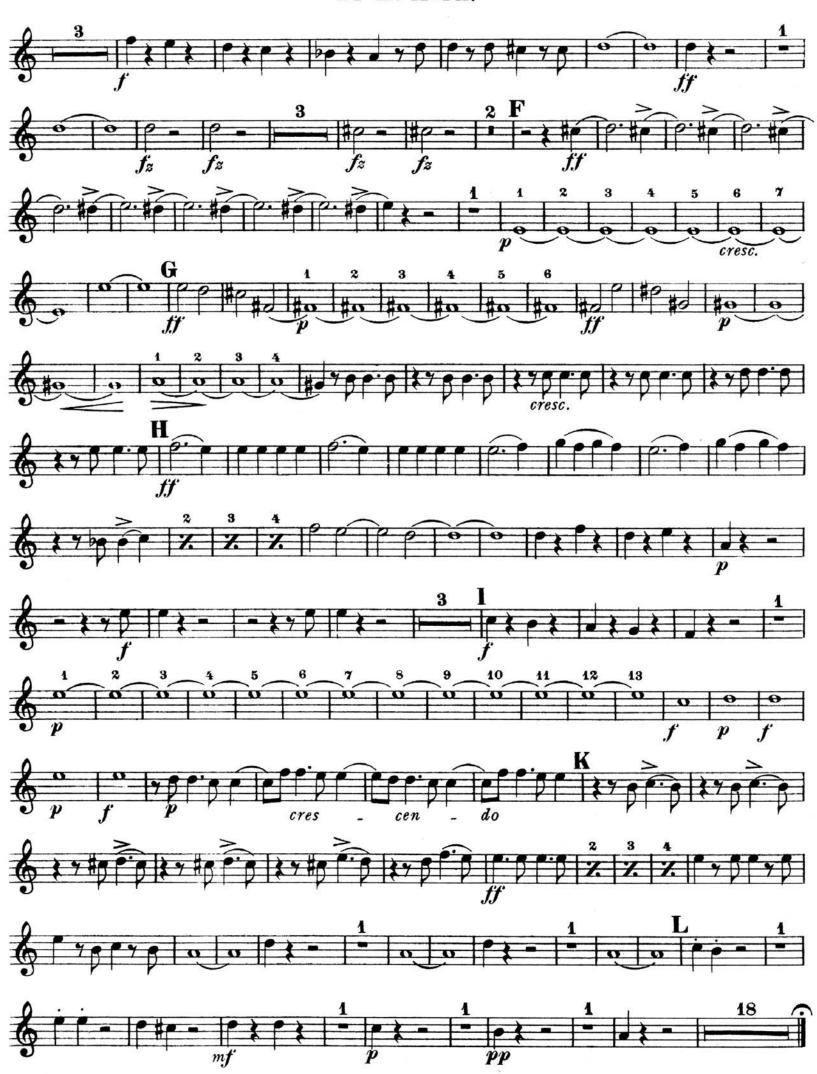

#### Overture.

Gilmore Band Library.

L. van Beethoven. Edited by V. F. Safranek.

2ND Bb Trumpet. (4th Bb Cornet.)

Overture.

Gilmore Band Library.