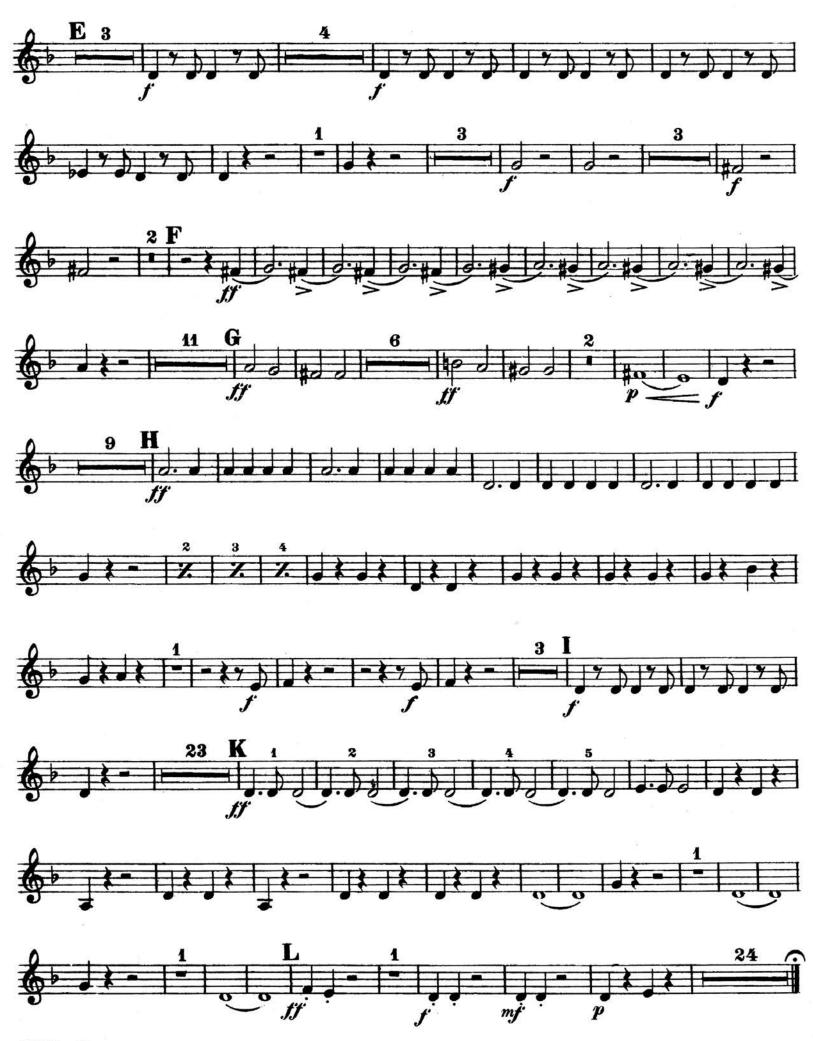

#### 1STB Cornet.

Gilmore Band Library.

L.van Beethoven. Edited by V. F. Safranek.