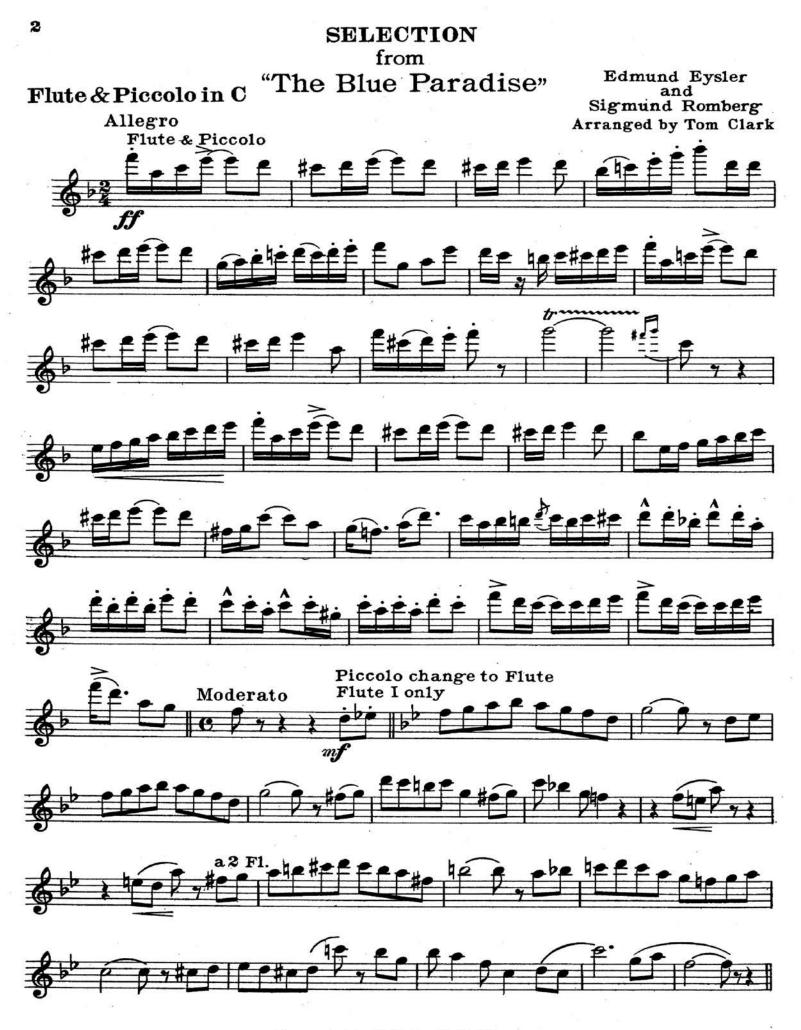

### SELECTION

# SELECTION from "The Blue Paradise"

Copyright, 1915, by G. Schirmer

Copyright, 1915, by G. Schirmer

Flute & Piccolo in C

Copyright, 1915, by G. Schirmer