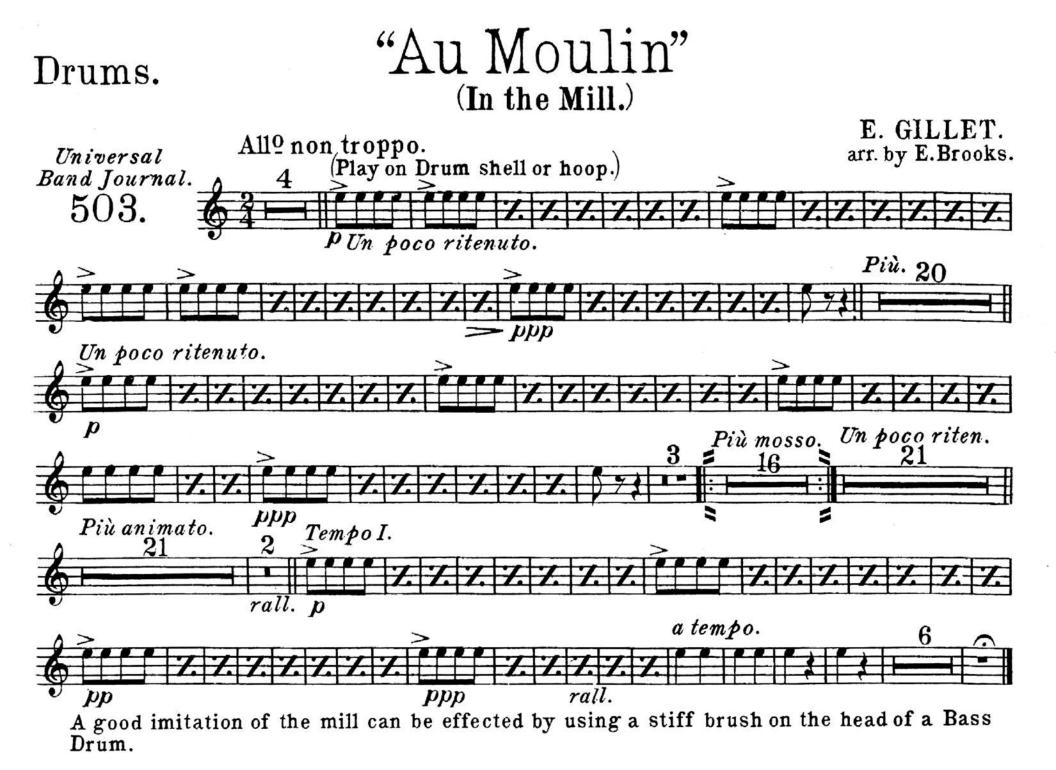

.

(In the Mill.)



Carl Fischer, New York.

(In the Mill.)

Baritone Saxophone.



Carl Fischer, New York.







1<sup>st</sup> E<sup>b</sup> Horn.

"Au Moulin"



2<sup>d</sup> E<sup>b</sup> Horn.

### Au Moulin"



Carl Fischer, New York.

#### 3ª & 4th E Horns.

## "Au Moulin"



### "Au Moulin" 1<sup>st</sup> & 2<sup>d</sup> Trombones. 9: (In the Mill.)



### Bass Trombone : "Au Moulin" (In the Mill)



Baritone **9**<sup>:</sup> (EUPHONIUM.)

## "Au Moulin"





### "Au Moulin" (In the Mill.)



Carl Fischer, New York.

#### 1<sup>st</sup> & 2<sup>d</sup> Tenors. <sup>Inthe Mill.)</sup> <sup>Universal</sup> Band Journal. 503. <sup>Allo</sup> non troppo. 32 Più. <sup>Allo</sup> non troppo. 32 Più. <sup>Inthe Mill.</sup>











<sup>6090 - 142</sup> 

Carl Fischer, New York.





Carl Fischer, New York.