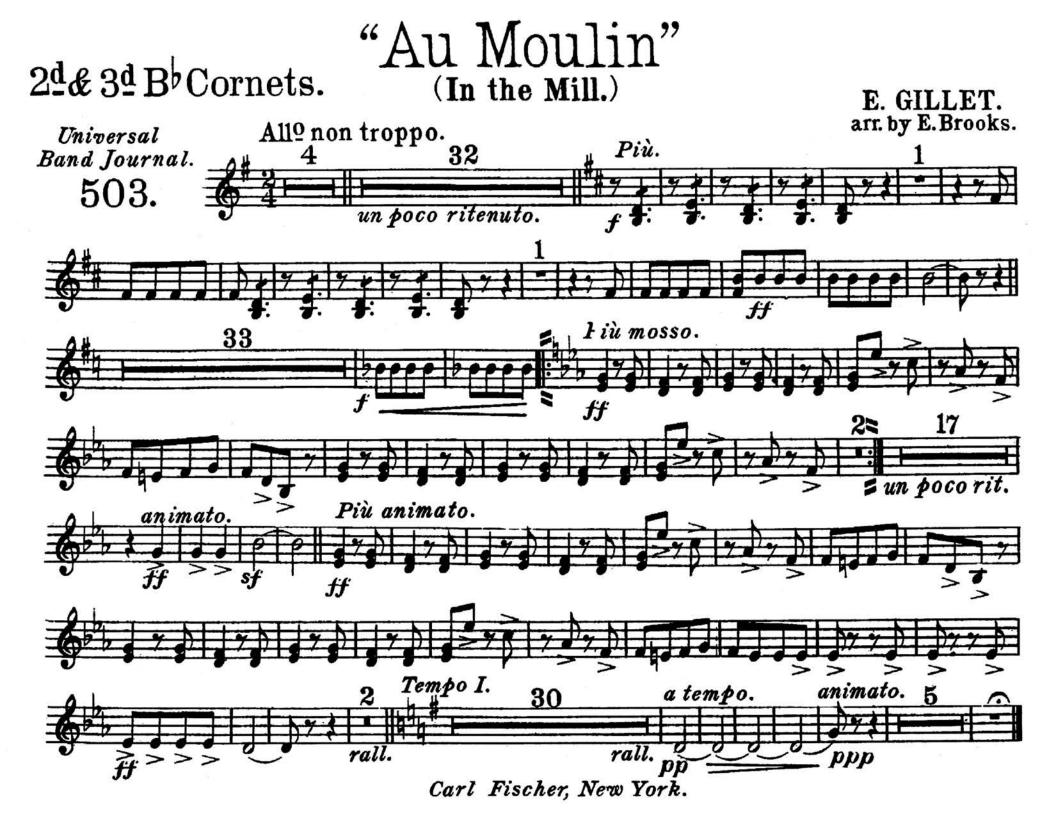

Solo Cornet pg. 2



 $D^{\flat}$  Piccolo.

"Au Moulin" (In the Mill.)



Carl Fischer, New York.

#### Flute.



6090-142

Carl Fischer, New York.

Oboe.

### "Au Moulin" (In the Mill.)



#### Bassoon.

#### E. GILLET. arr. by E. Brooks.



Carl Fischer, New York.

E<sup>b</sup>Clarinet.

"Au Moulin" (In the Mill.)





Solo B<sup>b</sup>Clarinet.

"Au Moulin"



<sup>6090-141</sup> 

mf

Carl Fischer, New York.



1st B<sup>b</sup>Clarinet.





6090-142

Carl Fischer, New York.



2d& 3d B<sup>b</sup>Clarinets.

"Au Moulin"



6090-141

Carl Fischer, New York.



Soprano Saxophone.

fin the Mill.



Alto Saxophone.

(In the Mill.)



#### Tenor Saxophone.

(In the Mill.)



Carl Fischer, New York.

(In the Mill.)

Baritone Saxophone.



Carl Fischer, New York.







1<sup>st</sup> E<sup>b</sup> Horn.

"Au Moulin"



2<sup>d</sup> E<sup>b</sup> Horn.

### Au Moulin"



Carl Fischer, New York.

#### 3ª & 4th E Horns.

## "Au Moulin"



### "Au Moulin" 1<sup>st</sup> & 2<sup>d</sup> Trombones. 9: (In the Mill.)



### Bass Trombone : "Au Moulin" (In the Mill)



Baritone **9**<sup>:</sup> (EUPHONIUM.)

## "Au Moulin"





### "Au Moulin" (In the Mill.)



Carl Fischer, New York.

#### 1<sup>st</sup> & 2<sup>d</sup> Tenors. <sup>Inthe Mill.)</sup> <sup>Universal</sup> Band Journal. 503. <sup>Allo</sup> non troppo. 32 Più. <sup>Allo</sup> non troppo. 32 Più. <sup>Inthe Mill.</sup>











<sup>6090 - 142</sup> 

Carl Fischer, New York.





Carl Fischer, New York.