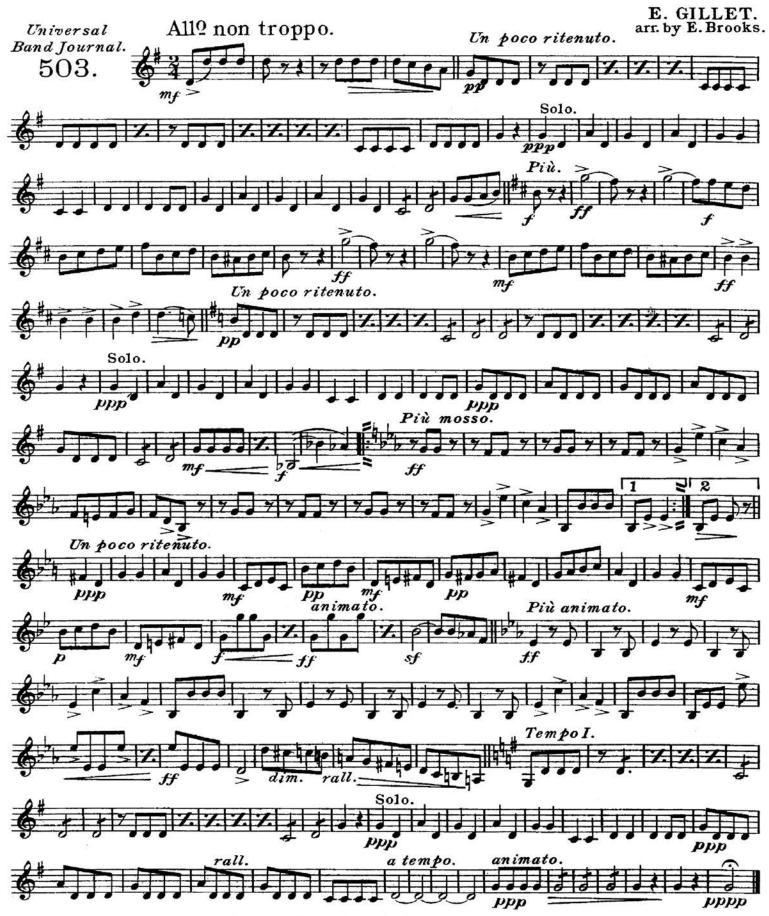

### Bass Trombone : "Au Moulin" (In the Mill)

Baritone **9**<sup>:</sup> (EUPHONIUM.)

#### 1<sup>st</sup> & 2<sup>d</sup> Tenors. <sup>Inthe Mill.)</sup> <sup>Universal</sup> Band Journal. 503. <sup>Allo</sup> non troppo. 32 Più. <sup>Allo</sup> non troppo. 32 Più. <sup>Inthe Mill.</sup>