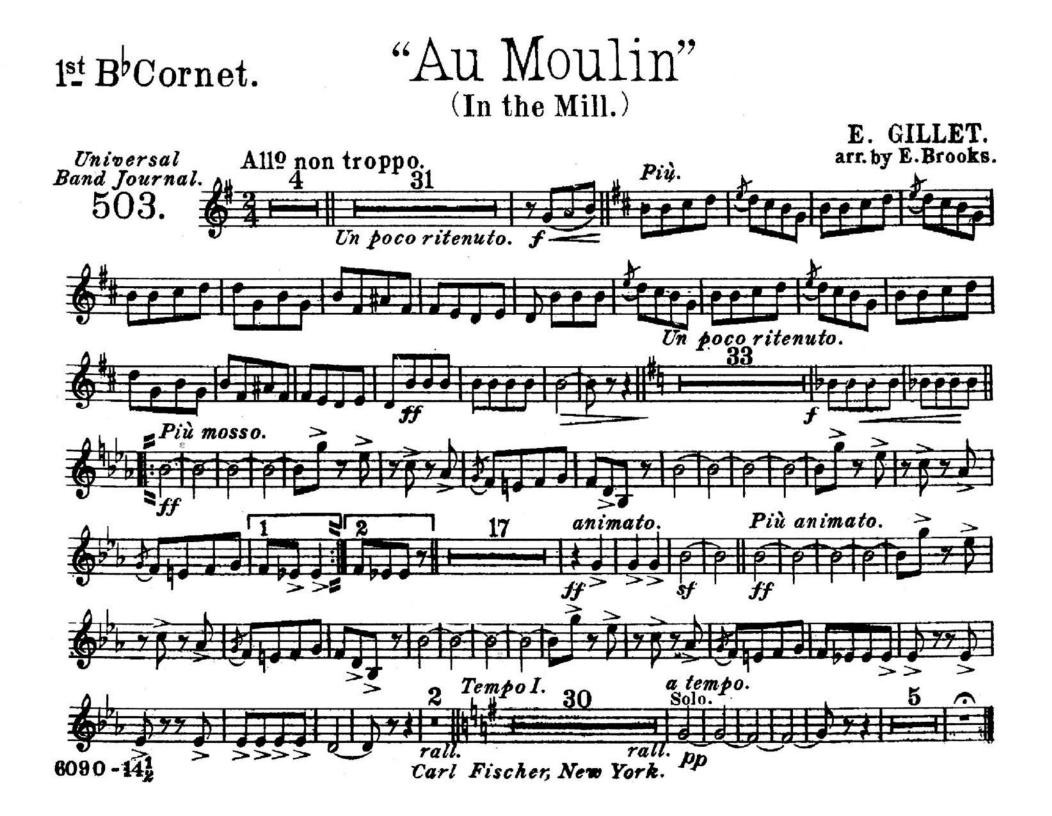

Solo Cornet pg. 2



 $D^{\flat}$  Piccolo.

"Au Moulin" (In the Mill.)



Carl Fischer, New York.

#### Flute.



6090-142

Carl Fischer, New York.

Oboe.

### "Au Moulin" (In the Mill.)



#### Bassoon.

#### E. GILLET. arr. by E. Brooks.



Carl Fischer, New York.

E<sup>b</sup>Clarinet.

"Au Moulin" (In the Mill.)





Solo B<sup>b</sup>Clarinet.

"Au Moulin"



<sup>6090-141</sup> 

mf

Carl Fischer, New York.



1st B<sup>b</sup>Clarinet.





6090-142

Carl Fischer, New York.



2d& 3d B<sup>b</sup>Clarinets.

"Au Moulin"



6090-141

Carl Fischer, New York.



Soprano Saxophone.

fin the Mill.



Alto Saxophone.

(In the Mill.)



#### Tenor Saxophone.

(In the Mill.)



Carl Fischer, New York.

(In the Mill.)

Baritone Saxophone.



Carl Fischer, New York.







1<sup>st</sup> E<sup>b</sup> Horn.

"Au Moulin"



2<sup>d</sup> E<sup>b</sup> Horn.

### Au Moulin"



Carl Fischer, New York.

#### 3ª & 4th E Horns.

## "Au Moulin"



### "Au Moulin" 1<sup>st</sup> & 2<sup>d</sup> Trombones. 9: (In the Mill.)



### Bass Trombone : "Au Moulin" (In the Mill)



Baritone **9**<sup>:</sup> (EUPHONIUM.)

## "Au Moulin"





### "Au Moulin" (In the Mill.)



Carl Fischer, New York.

#### 1<sup>st</sup> & 2<sup>d</sup> Tenors. <sup>Inthe Mill.)</sup> <sup>Universal</sup> Band Journal. 503. <sup>Allo</sup> non troppo. 32 Più. <sup>Allo</sup> non troppo. 32 Più. <sup>Inthe Mill.</sup>











<sup>6090 - 142</sup> 

Carl Fischer, New York.





Carl Fischer, New York.