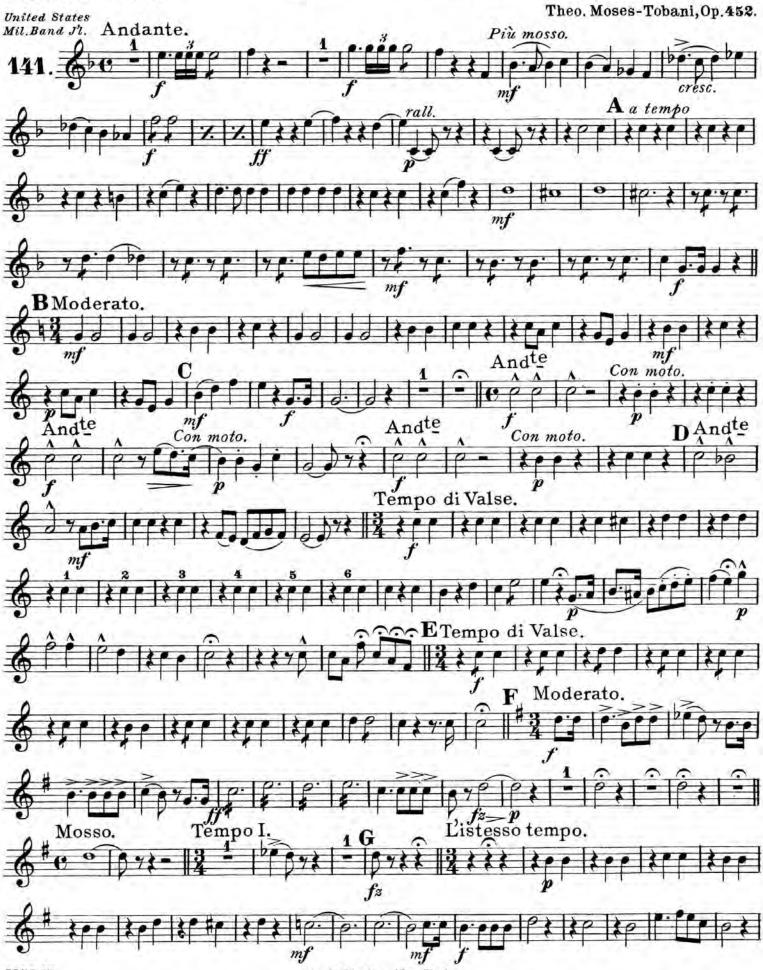

## 3<sup>RD</sup> Trombone.

Theo. Moses-Tobani, Op. 452. Andante. Più mosso. United States Mil. Band Jl. 1 cresc. mf A a tempo 8 m m Moderato. B С 2 2 mf mf Andte Con moto. Andte 2 DA A A Con Andante. moto. Tempo di Valse. Più mod. 1 E Tempo di Valse. Moderato. • F Tempo I. Mosso. G 1-7 fz L'istesso tempo. 8 mf mj