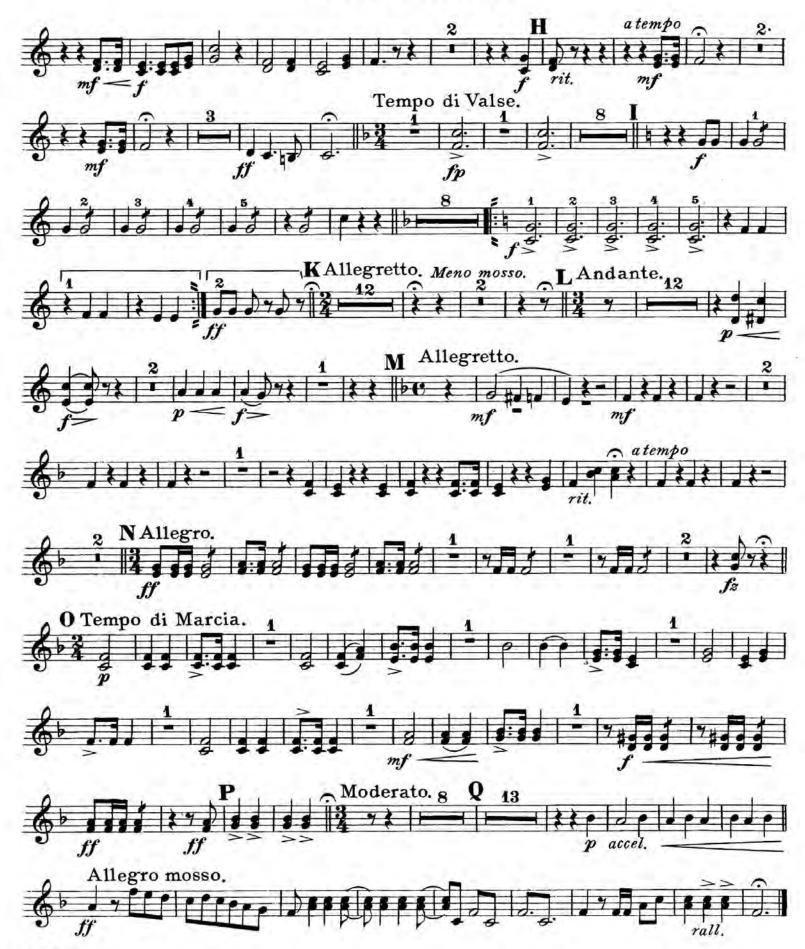

## 1ST & 2ND Trombone.

Theo. Moses-Tobani, Op. 452. Andante. Più mosso. United States 10 Mil. Band J'l. 6 28 20 12 mf cresc. A a tempo abd d.be 3 10 rall mf B Moderato. C 1 m Andte Andte Andante. Andte Con moto. DA Con moto. Con moto. 2 2 Tempo di Valse. Più mod. Tempo di Valse. E Moderato. F Mosso, Tempo I. 2 fz