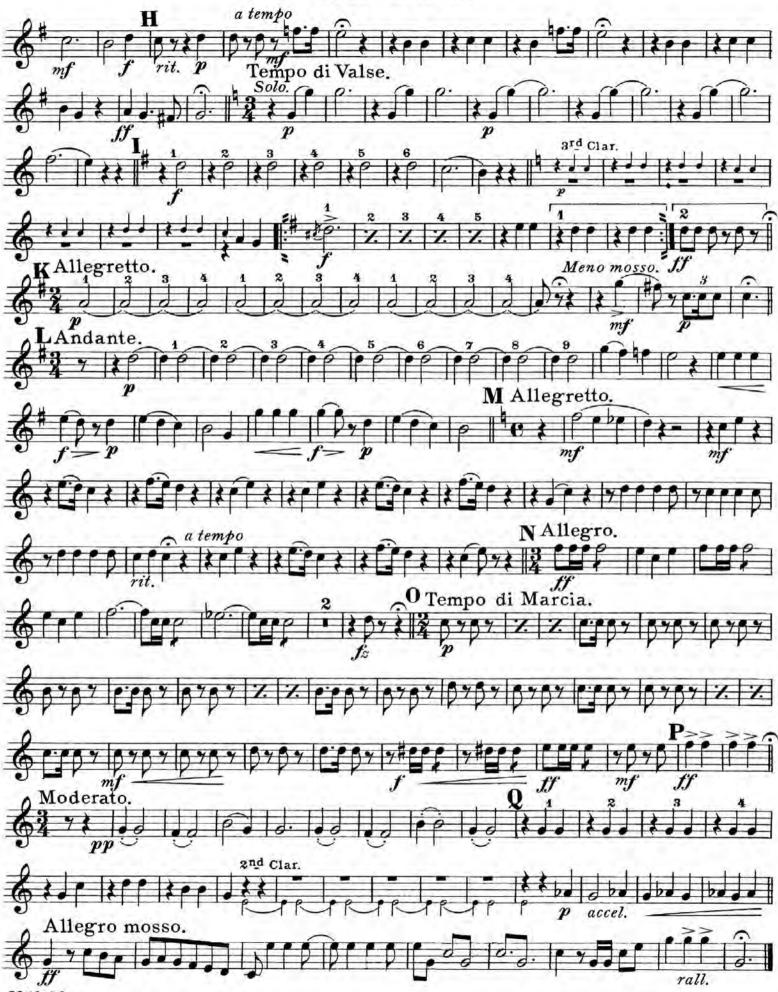

## 3<sup>RD</sup> Trombone.

Theo. Moses-Tobani, Op. 452. Andante. Più mosso. United States Mil. Band Jl. 1 cresc. mf A a tempo 8 m m Moderato. B С 2 2 mf mf Andte Con moto. Andte 2 DA A A Con Andante. moto. Tempo di Valse. Più mod. 1 E Tempo di Valse. Moderato. • F Tempo I. Mosso. G 1-7 fz L'istesso tempo. 8 mf mj