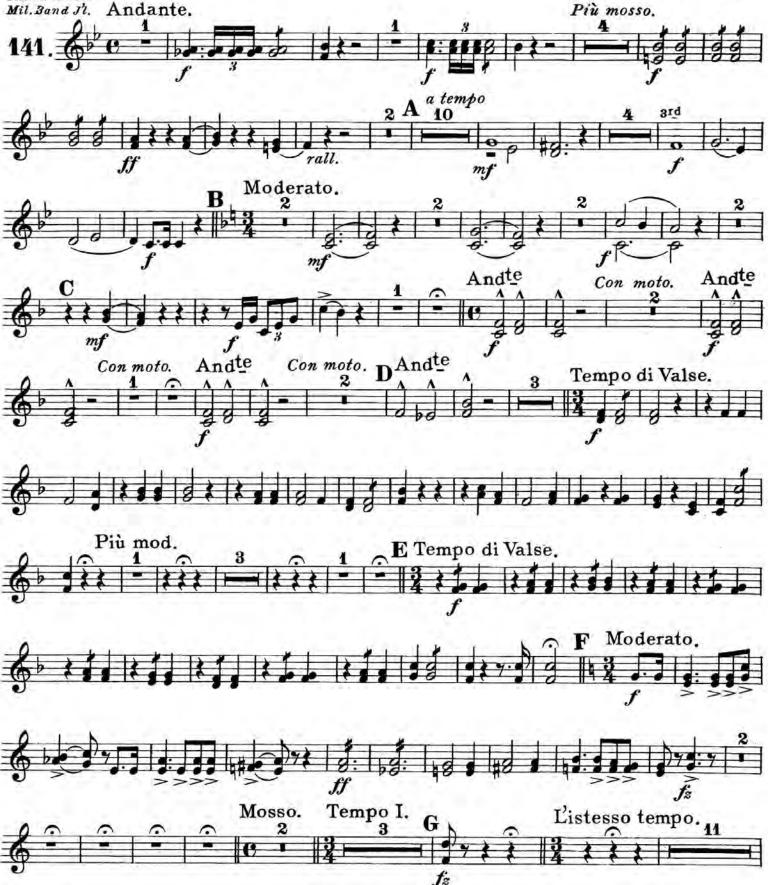

## 1ST & 2ND Trombone.

Theo. Moses-Tobani, Op. 452. Andante. Più mosso. United States 10 Mil. Band J'l. 6 28 20 12 mf cresc. A a tempo abd d.be 3 10 rall mf B Moderato. C 1 m Andte Andte Andante. Andte Con moto. DA Con moto. Con moto. 2 2 Tempo di Valse. Più mod. Tempo di Valse. E Moderato. F Mosso, Tempo I. 2 fz