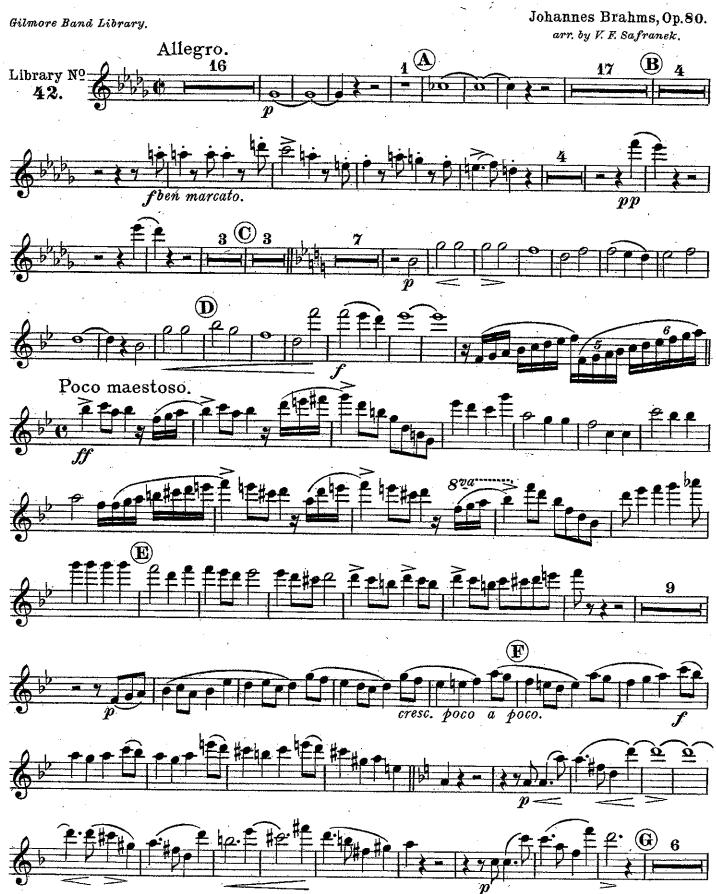

## Soprano Saxophone. SOUTHERN OREGON Gilmore Band Library. Johannes Brahms, Op. 80. CONCERT BAND, INC. arr. by V. F. Safranek. Allegro. 2 11 Library Nº 42. pp10 **B**<sub>2</sub> 7 1040 ben marcato. 3 8 K Poco maestoso. 0 0 Θ θ $(\mathbf{E})$ F cresc. poco a poco. 10