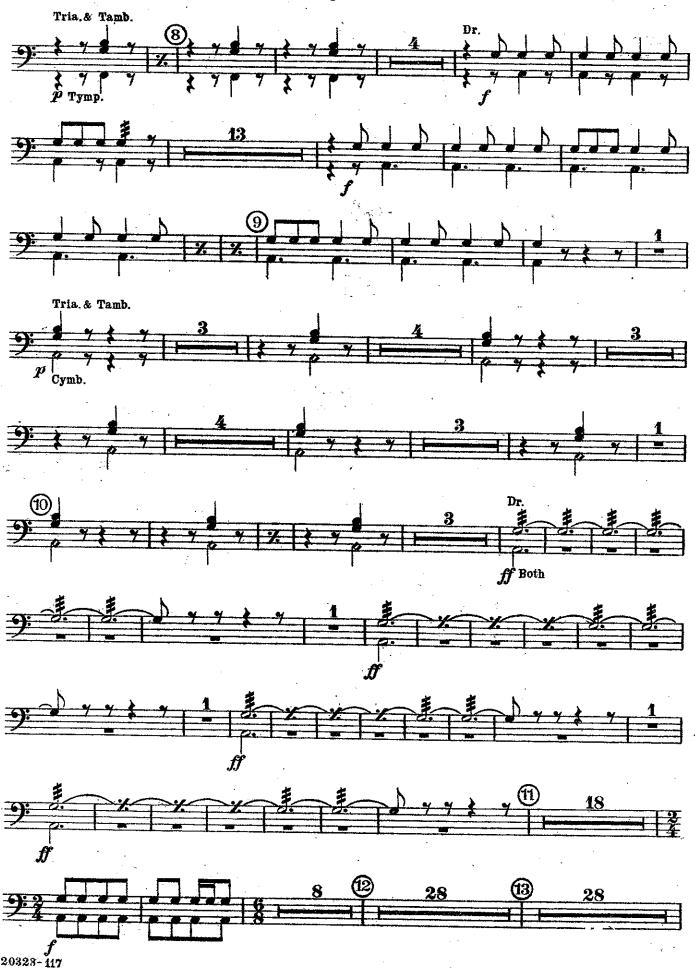

## Snare Drum & Triangle

Gilmore Band Library.

4.

Snare Drum.

Drums Triangle and Tambourine

18797-134

Ð

Bass Drum and Cymbals.