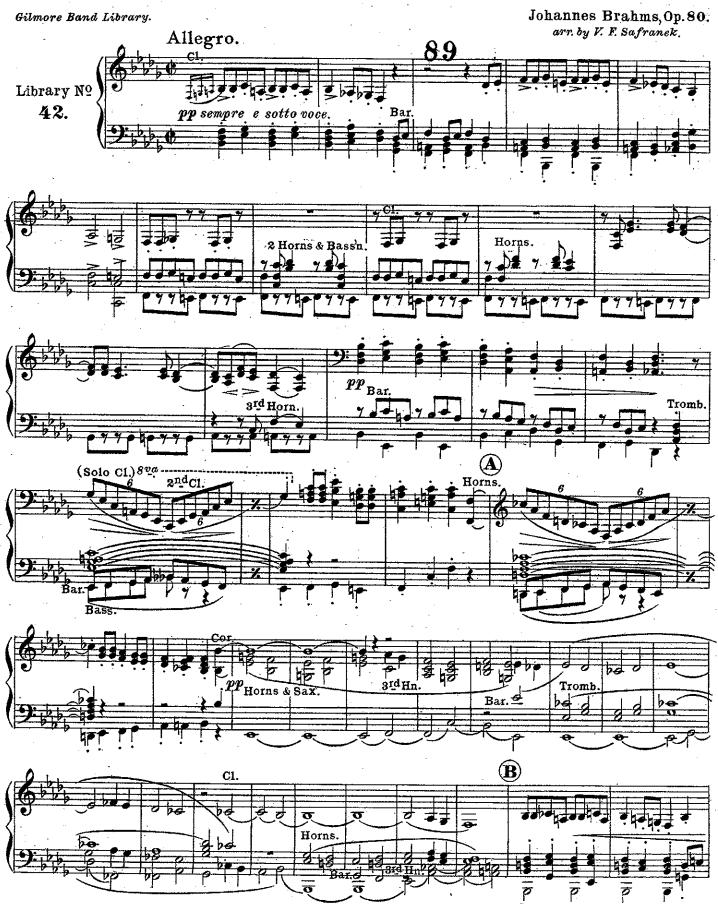

## Soprano Saxophone. SOUTHERN OREGON Gilmore Band Library. Johannes Brahms, Op. 80. CONCERT BAND, INC. arr. by V. F. Safranek. Allegro. 2 11 Library Nº 42. pp10 **B**<sub>2</sub> 7 1040 ben marcato. 3 8 K Poco maestoso. 0 0 Θ θ $(\mathbf{E})$ F cresc. poco a poco. 10

# Academic Festival

Gilmore Band Library. Johannes Brahms, Op. 80. arr. by V.F. Safranek.  $j = \frac{1}{2}$ Allegro. A 16 Sop. Sax. Library Nº **42.** 43 Ø pr  $(\mathbf{B})$ f ben marcato. ©2 8 O O Poco maestoso. Ō 40 cresc. m dim.G my Animato. 2nd Ob. Solo 2 (H) sj 2nd C1. p#J dim. ₿ø