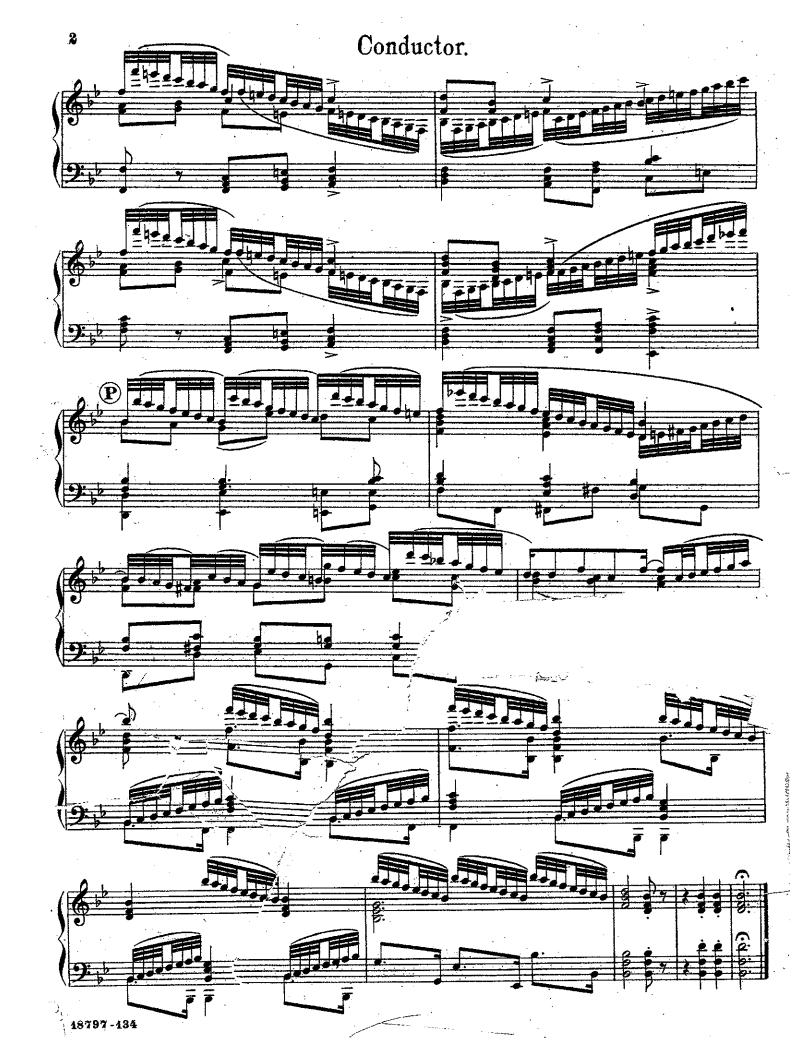

# Academic Festival

Gilmore Band Library. Johannes Brahms, Op. 80. arr. by V.F. Safranek.  $j = \frac{1}{2}$ Allegro. A 16 Sop. Sax. Library Nº **42.** 43 Ø pr  $(\mathbf{B})$ f ben marcato. ©2 8 O O Poco maestoso. Ō 40 cresc. m dim.G my Animato. 2nd Ob. Solo 2 (H) sj 2nd C1. p#J dim. ₿ø