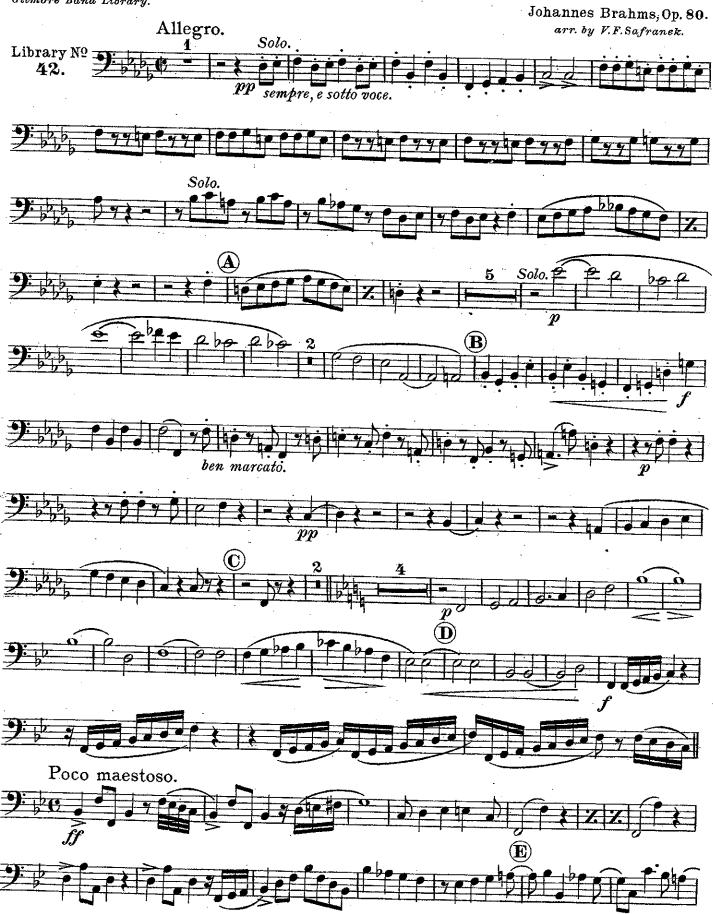

## Soprano Saxophone. SOUTHERN OREGON Gilmore Band Library. Johannes Brahms, Op. 80. CONCERT BAND, INC. arr. by V. F. Safranek. Allegro. 2 11 Library Nº 42. pp10 **B**<sub>2</sub> 7 1040 ben marcato. 3 8 K Poco maestoso. 0 0 Θ θ $(\mathbf{E})$ F cresc. poco a poco. 10