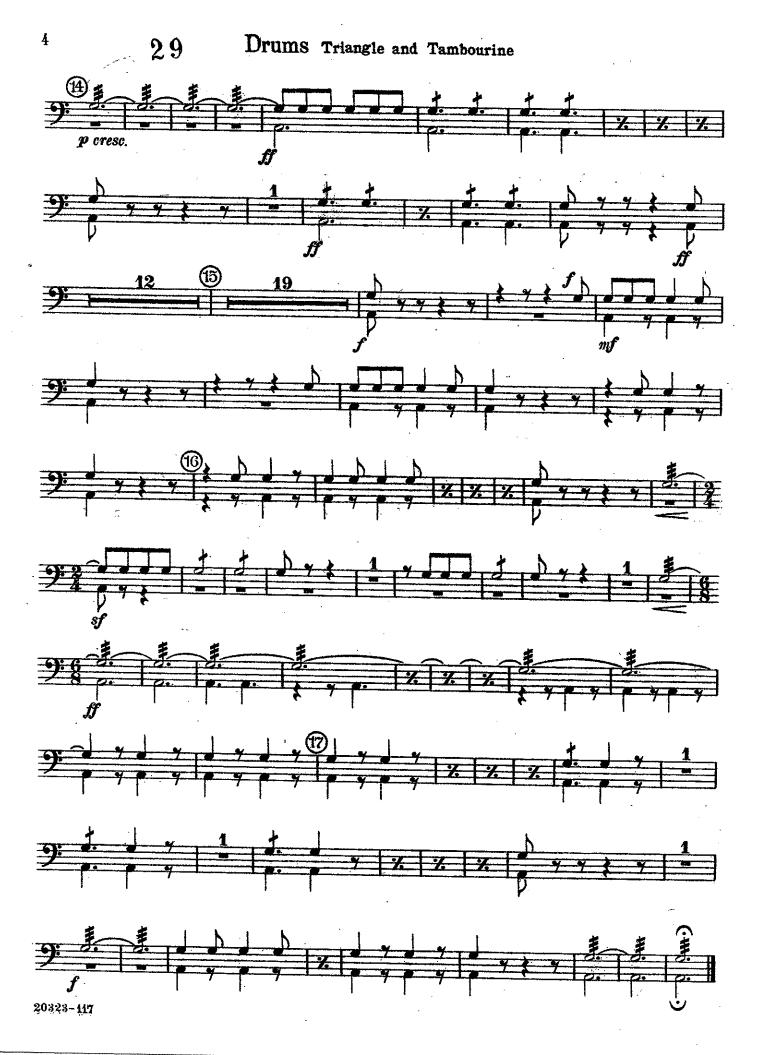

## Snare Drum & Triangle

Gilmore Band Library.

4.

Snare Drum.

Drums Triangle and Tambourine

18797-134

Ð

Bass Drum and Cymbals.