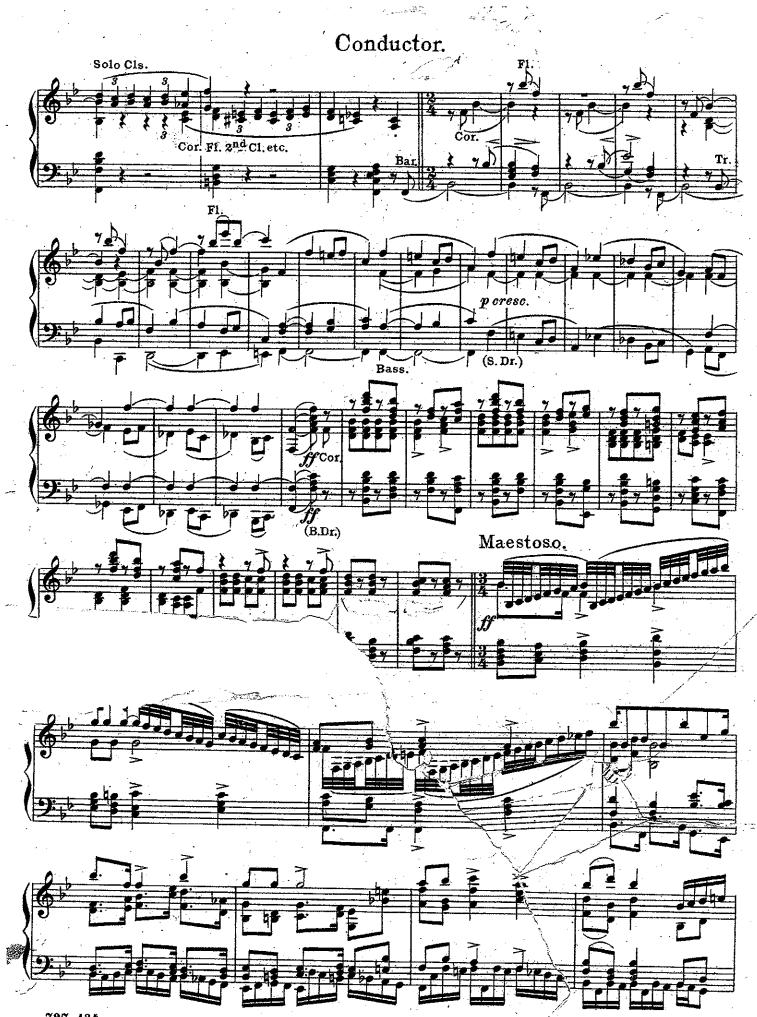

# Academic Festival

Gilmore Band Library. Johannes Brahms, Op. 80. arr. by V.F. Safranek.  $j = \frac{1}{2}$ Allegro. A 16 Sop. Sax. Library Nº **42.** 43 Ø pr  $(\mathbf{B})$ f ben marcato. ©2 8 O O Poco maestoso. Ō 40 cresc. m dim.G my Animato. 2nd Ob. Solo 2 (H) sj 2nd C1. p#J dim. ₿ø