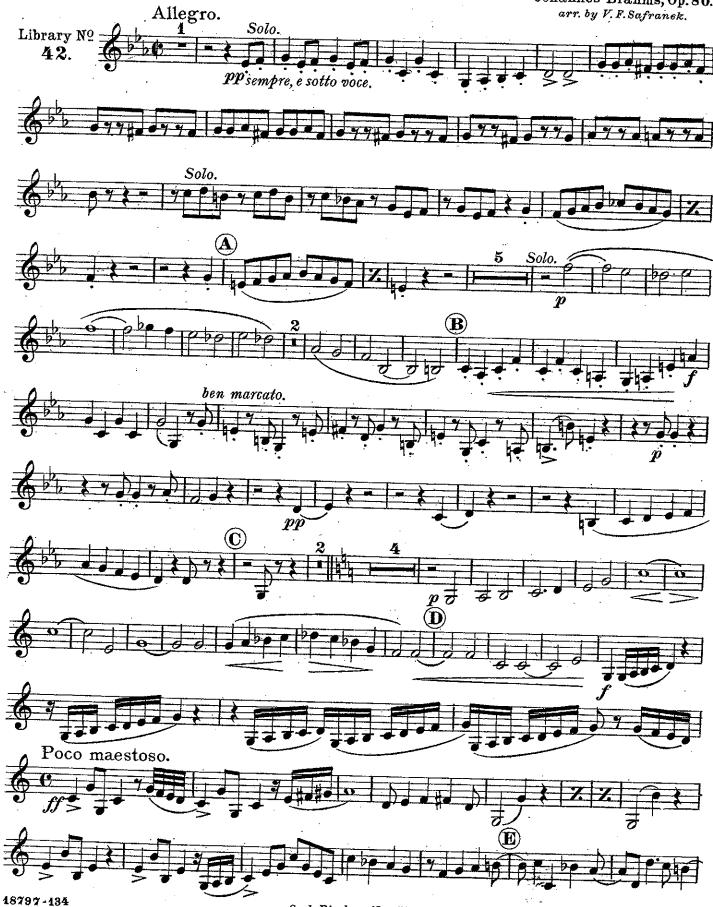

## Soprano Saxophone. SOUTHERN OREGON Gilmore Band Library. Johannes Brahms, Op. 80. CONCERT BAND, INC. arr. by V. F. Safranek. Allegro. 2 11 Library Nº 42. pp10 **B**<sub>2</sub> 7 1040 ben marcato. 3 8 K Poco maestoso. 0 0 Θ θ $(\mathbf{E})$ F cresc. poco a poco. 10