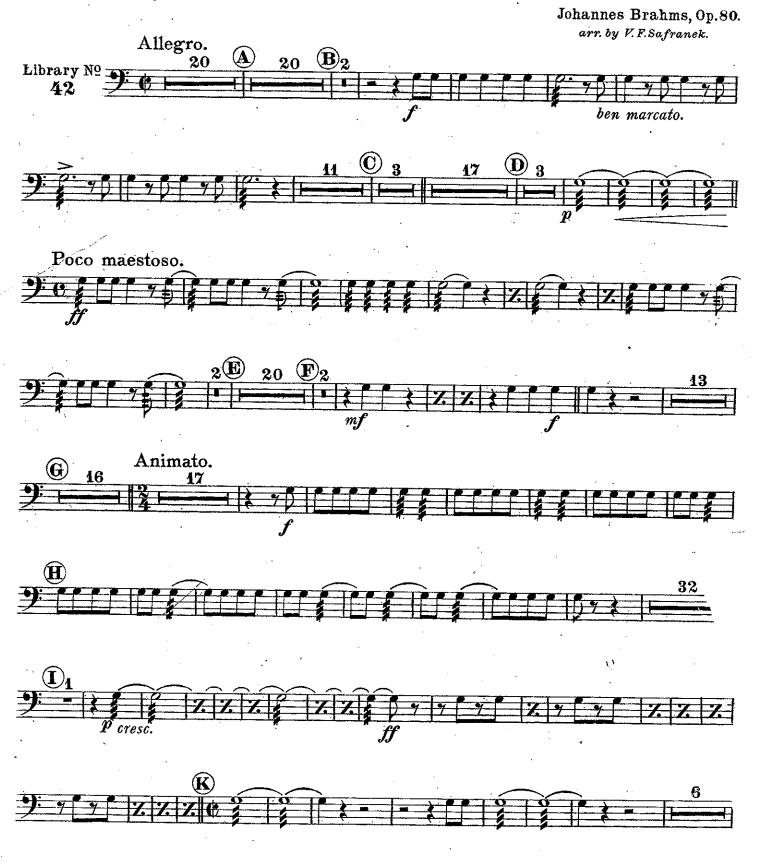

## Soprano Saxophone. SOUTHERN OREGON Gilmore Band Library. Johannes Brahms, Op. 80. CONCERT BAND, INC. arr. by V. F. Safranek. Allegro. 2 11 Library Nº 42. pp10 **B**<sub>2</sub> 7 1040 ben marcato. 3 8 K Poco maestoso. 0 0 Θ θ $(\mathbf{E})$ F cresc. poco a poco. 10