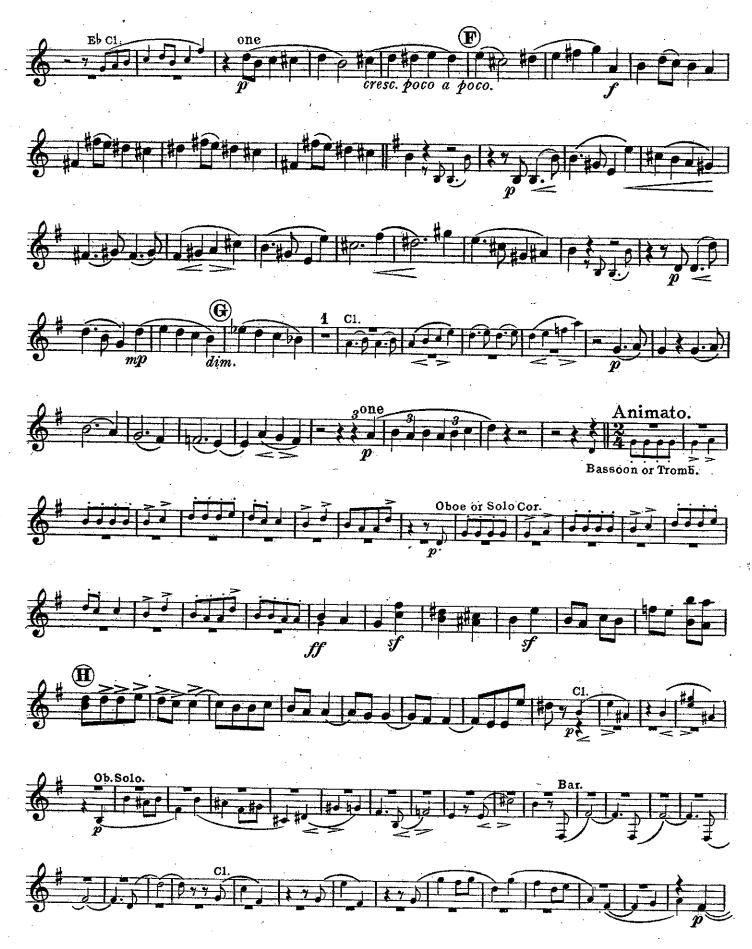

## Soprano Saxophone. SOUTHERN OREGON Gilmore Band Library. Johannes Brahms, Op. 80. CONCERT BAND, INC. arr. by V. F. Safranek. Allegro. 2 11 Library Nº 42. pp10 **B**<sub>2</sub> 7 1040 ben marcato. 3 8 K Poco maestoso. 0 0 Θ θ $(\mathbf{E})$ F cresc. poco a poco. 10

# Academic Festival

Gilmore Band Library. Johannes Brahms, Op. 80. arr. by V.F. Safranek.  $j = \frac{1}{2}$ Allegro. A 16 Sop. Sax. Library Nº **42.** 43 Ø pr  $(\mathbf{B})$ f ben marcato. ©2 8 O O Poco maestoso. Ō 40 cresc. m dim.G my Animato. 2nd Ob. Solo 2 (H) sj 2nd C1. p#J dim. ₿ø