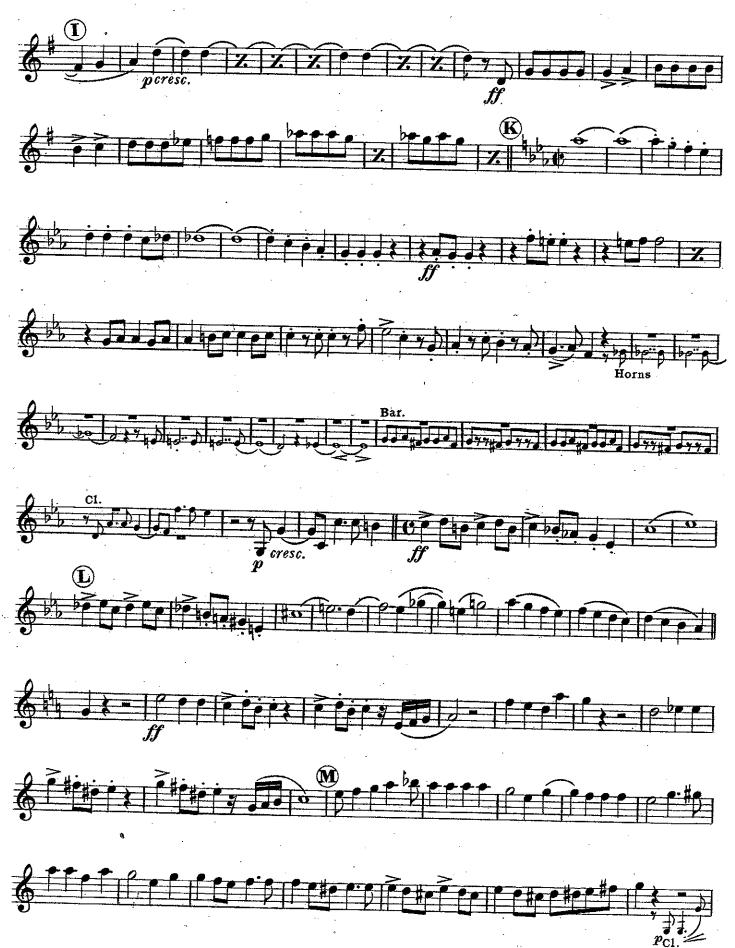

# Academic Festival

Gilmore Band Library. Johannes Brahms, Op. 80. arr. by V.F. Safranek.  $j = \frac{1}{2}$ Allegro. A 16 Sop. Sax. Library Nº **42.** 43 Ø pr  $(\mathbf{B})$ f ben marcato. ©2 8 O O Poco maestoso. Ō 40 cresc. m dim.G my Animato. 2nd Ob. Solo 2 (H) sj 2nd C1. p#J dim. ₿ø