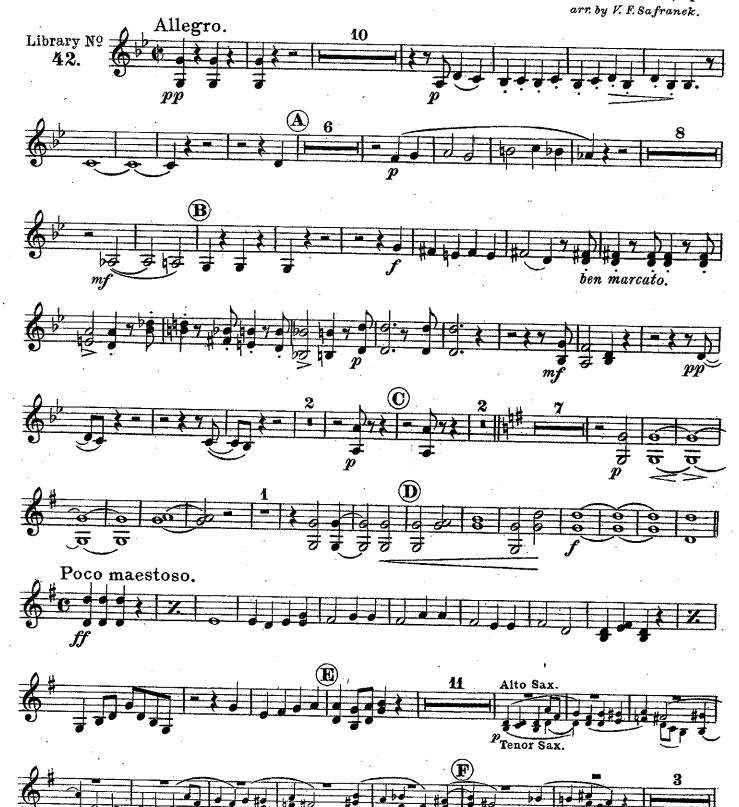

## Soprano Saxophone. SOUTHERN OREGON Gilmore Band Library. Johannes Brahms, Op. 80. CONCERT BAND, INC. arr. by V. F. Safranek. Allegro. 2 11 Library Nº 42. pp10 **B**<sub>2</sub> 7 1040 ben marcato. 3 8 K Poco maestoso. 0 0 Θ θ $(\mathbf{E})$ F cresc. poco a poco. 10

# Academic Festival

Gilmore Band Library. Johannes Brahms, Op. 80. arr. by V.F. Safranek.  $j = \frac{1}{2}$ Allegro. A 16 Sop. Sax. Library Nº **42.** 43 Ø pr  $(\mathbf{B})$ f ben marcato. ©2 8 O O Poco maestoso. Ō 40 cresc. m dim.G my Animato. 2nd Ob. Solo 2 (H) sj 2nd C1. p#J dim. ₿ø