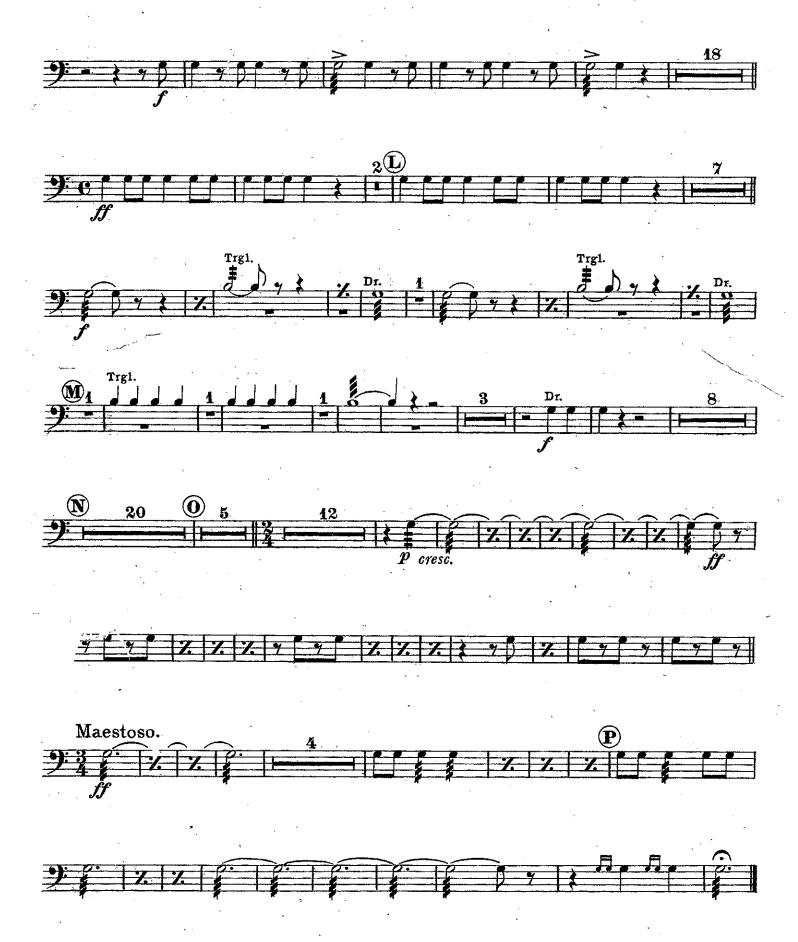

# Academic Festival

Gilmore Band Library. Johannes Brahms, Op. 80. arr. by V.F. Safranek.  $j = \frac{1}{2}$ Allegro. A 16 Sop. Sax. Library Nº **42.** 43 Ø pr  $(\mathbf{B})$ f ben marcato. ©2 8 O O Poco maestoso. Ō 40 cresc. m dim.G my Animato. 2nd Ob. Solo 2 (H) sj 2nd C1. p#J dim. ₿ø