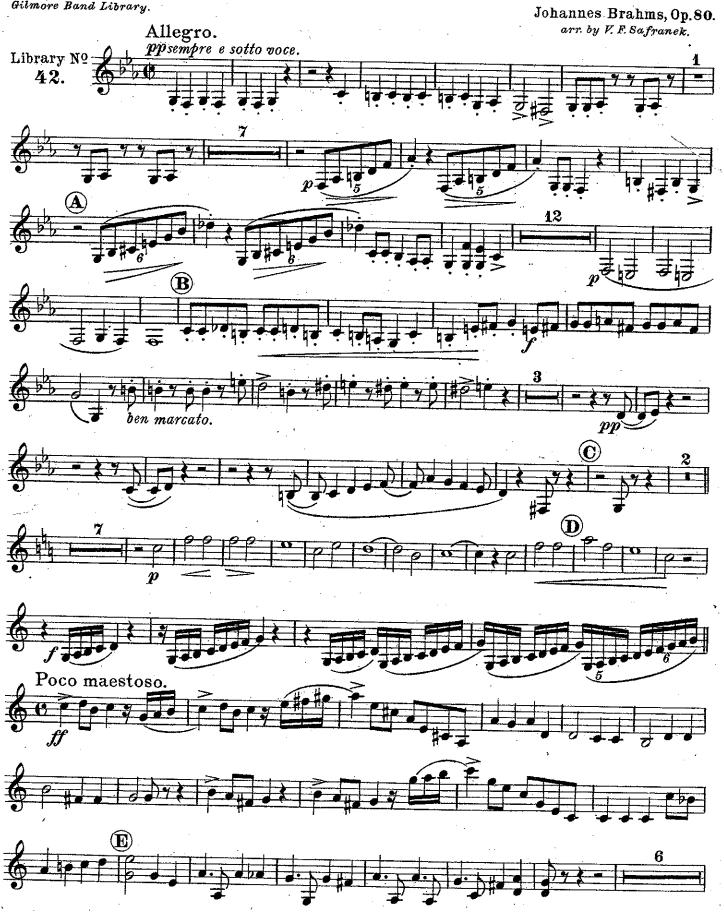

## Soprano Saxophone. SOUTHERN OREGON Gilmore Band Library. Johannes Brahms, Op. 80. CONCERT BAND, INC. arr. by V. F. Safranek. Allegro. 2 11 Library Nº 42. pp10 **B**<sub>2</sub> 7 1040 ben marcato. 3 8 K Poco maestoso. 0 0 Θ θ $(\mathbf{E})$ F cresc. poco a poco. 10