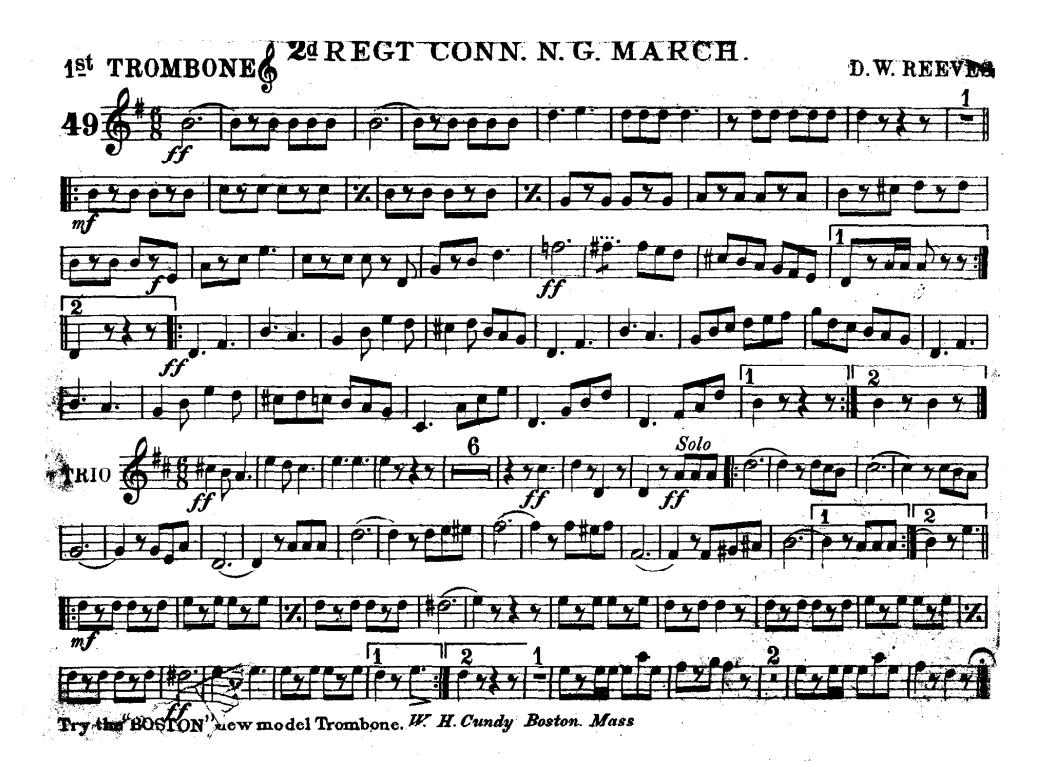

#### 2nd REGIMENTAL CONNECTICUT NATIONAL GUARD MARCH

D. W. Reeves

1st Trombone 🤊

2nd Trombone 9:

D.W. REEVES

15t TROMBONE D.W. REEVES. W H Cundu Boston Maco

2<sup>d</sup> REGT CONN. N.G. MARCH 2d TROMBONE D.W. REEVES.