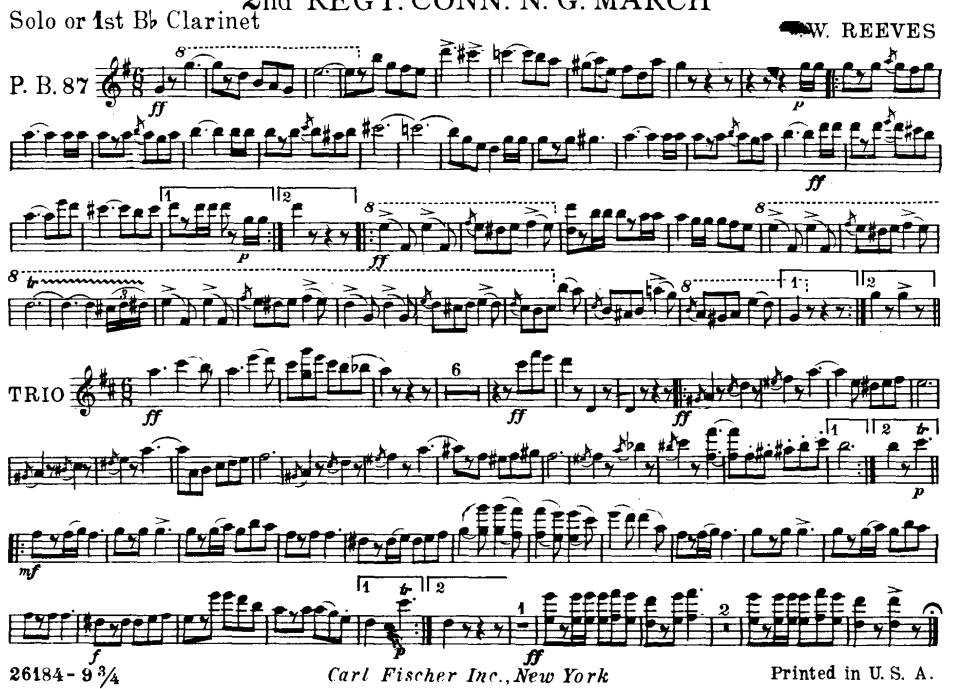

## Solo or 1st Bb Cornet 2nd REGT. CONN. N. G. MARCH

2nd Bb Cornet (Trumpet or Fluegelhorn)

3rd Bb Cornet D.W. REEVES (Trumpet)26184-93/4 Carl Fischer Inc., New York.

1st Eb Horn D.W. REEVES (Alto or Mellophone) mf 112 *ff* 26184-9<sup>3</sup>/<sub>4</sub> Carl Fischer Inc., New York.