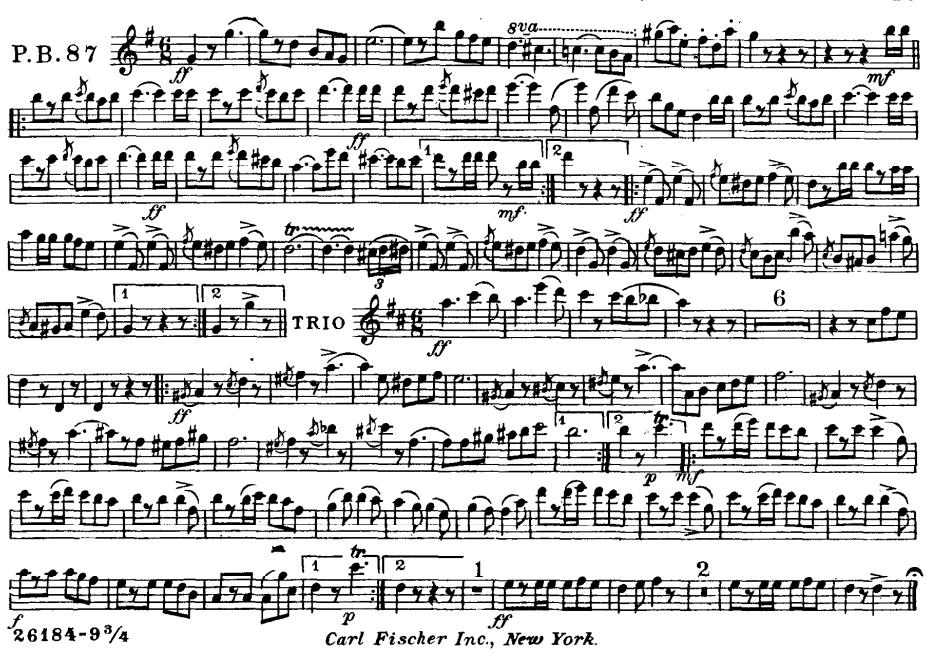

## Solo or 1st Bb Cornet 2nd REGT. CONN. N. G. MARCH

2nd Bb Cornet (Trumpet or Fluegelhorn)

3rd Bb Cornet D.W. REEVES (Trumpet)26184-93/4 Carl Fischer Inc., New York.

1st Eb Horn D.W. REEVES (Alto or Mellophone) mf 112 *ff* 26184-9<sup>3</sup>/<sub>4</sub> Carl Fischer Inc., New York.