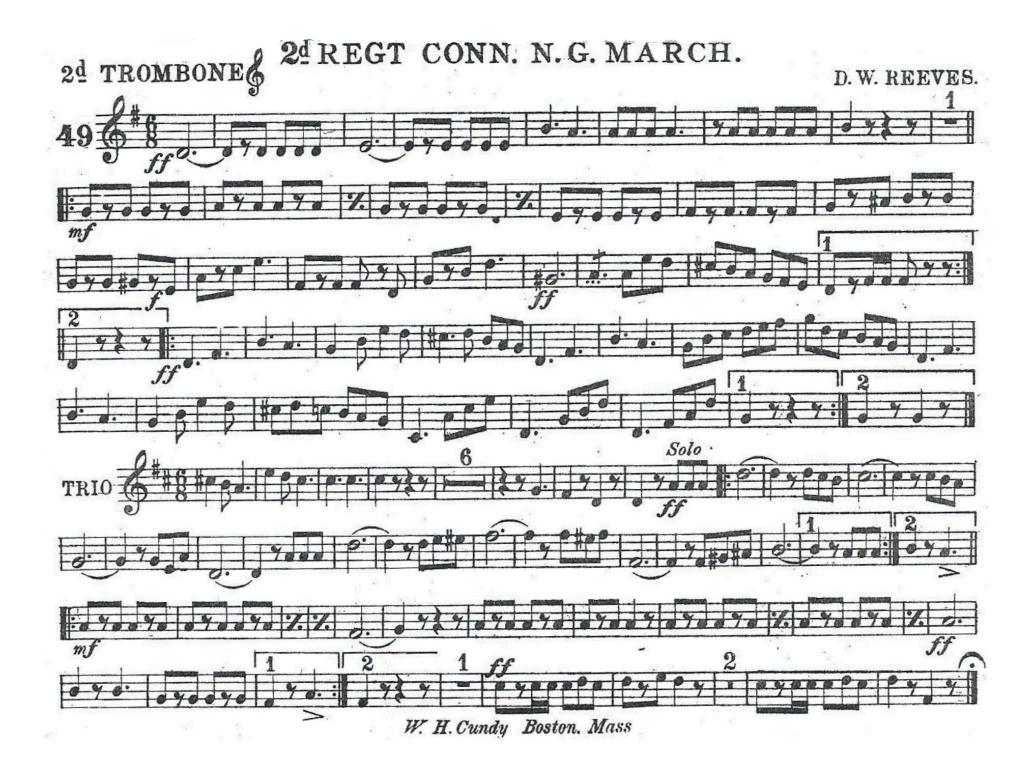

#### 2nd REGIMENTAL CONNECTICUT NATIONAL GUARD MARCH

D. W. Reeves

1st Trombone 🤊

2nd Trombone 9:

D.W. REEVES

15t TROMBONE D.W. REEVES. W H Cundu Boston Maco

2<sup>d</sup> REGT CONN. N.G. MARCH 2d TROMBONE D.W. REEVES.